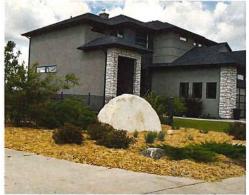

  The use of rocks in hardscaping in this particular design was to share the "Prairie Theme" created by the City of Saskatoon in their design of neighbourhood parks and boulevards.

  Further, there is precedent to accept the use of rock as an acceptable form of hardscaping in Saskatoon and we refer you to 39-2018 Main Street that also appealed this landscape deficiency and won.
- 3) Does it defeat the intent of city zoning bylaw? The purpose of this Bylaw is to regulate development in the City of Saskatoon to provide for the amenity of the area and for the health, safety, and general welfare of the inhabitants of the municipality, in accordance with the provisions of the Official Community Plan. The use of rocks in hardscaping does not in any way defeat the intent of said bylaw, and in fact, shares the same "Prairie theme" as the boulders that were used were the same as those used by the City of Saskatoon in their landscape of the parks, boulevards and roundabouts in evergreen.
- 4) The landscape design implemented on this site is environmentally friendly, using natural boulders and plantings, as well as a drip irrigation system. In comparison to large expanses of lawn that would require water, fertilizer and weed control, this design minimizes the use of these and saves water. In addition, a large quantity of the boulders were naturally occurring on site.
- 5) The landscaping at this property has been completed since Spring 2016 and in the time since, not a single complaint or concern has been raised. We believe that these issues should have been brought forward prior to this time and that to expect a massive landscape change at this time is unreasonable and extremely costly.

## PHOTOS CITY Boulevards/Parks

PHOTOS 223 Evergreen Square