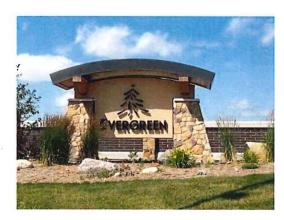

  The use of rocks in hardscaping in this particular design was to share the "Prairie Theme" created by the City of Saskatoon in their design of neighbourhood parks and boulevards.

  Further, there is precedent to accept the use of rock as an acceptable form of hardscaping in Saskatoon and we refer you to 39-2018 Main Street that also appealed this landscape deficiency and won.
- 3) Does it defeat the intent of city zoning bylaw? The purpose of this Bylaw is to regulate development in the City of Saskatoon to provide for the amenity of the area and for the health, safety, and general welfare of the inhabitants of the municipality, in accordance with the provisions of the Official Community Plan. The use of rocks in hardscaping does not in any way defeat the intent of said bylaw, and in fact, shares the same "Prairie theme" as the boulders that were used were the same as those used by the City of Saskatoon in their landscape of the parks, boulevards and roundabouts in evergreen.
- 4) The landscape design implemented on this site is environmentally friendly, using natural boulders and plantings, as well as a drip irrigation system. In comparison to large expanses of lawn that would require water, fertilizer and weed control, this design minimizes the use of these and saves water. In addition, a large quantity of the boulders were naturally occurring on site.
- 5) The landscaping at this property has been completed since Spring 2016 and in the time since, not a single complaint or concern has been raised. We believe that these issues should have been brought forward prior to this time and that to expect a massive landscape change at this time is unreasonable and extremely costly.

## PHOTOS CITY Boulevards/Parks

PHOTOS 223 Evergreen Square