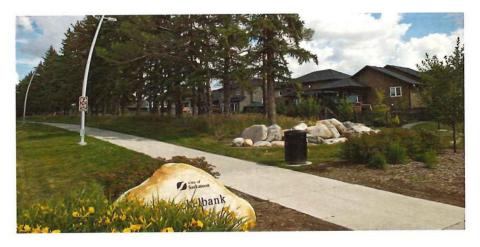

  The use of rocks in hardscaping in this particular design was to share the "Prairie Theme" created by the City of Saskatoon in their design of neighbourhood parks and boulevards.

  Further, there is precedent to accept the use of rock as an acceptable form of hardscaping in Saskatoon and we refer you to 39-2018 Main Street that also appealed this landscape deficiency and won.
- 3) Does it defeat the intent of city zoning bylaw? The purpose of this Bylaw is to regulate development in the City of Saskatoon to provide for the amenity of the area and for the health, safety, and general welfare of the inhabitants of the municipality, in accordance with the provisions of the Official Community Plan. The use of rocks in hardscaping does not in any way defeat the intent of said bylaw, and in fact, shares the same "Prairie theme" as the boulders that were used were the same as those used by the City of Saskatoon in their landscape of the parks, boulevards and roundabouts in evergreen.
- 4) The landscape design implemented on this site is environmentally friendly, using natural boulders and plantings, as well as a drip irrigation system. In comparison to large expanses of lawn that would require water, fertilizer and weed control, this design minimizes the use of these and saves water. In addition, a large quantity of the boulders were naturally occurring on site.
- 5) The landscaping at this property has been completed since Spring 2016 and in the time since, not a single complaint or concern has been raised. We believe that these issues should have been brought forward prior to this time and that to expect a massive landscape change at this time is unreasonable and extremely costly.

## PHOTOS CITY Boulevards/Parks

PHOTOS 223 Evergreen Square