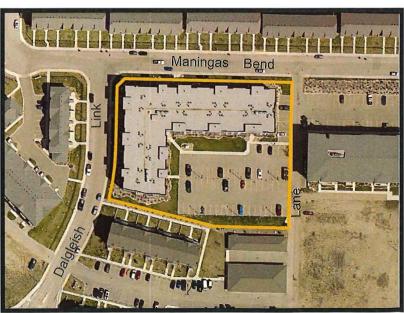

## **DEVELOPMENT APPEAL - SITE PLAN**

ADDRESS: 225 Maningas Bend

LOT: Parcel I BLOCK: 652

PLAN: 102064294

N:\Planning\MAPPING\Appeals\2019\DA21S-19.dwg

**PHOTO 1** 

PHOTO 2

2017 AERIAL PHOTOGRAPHY