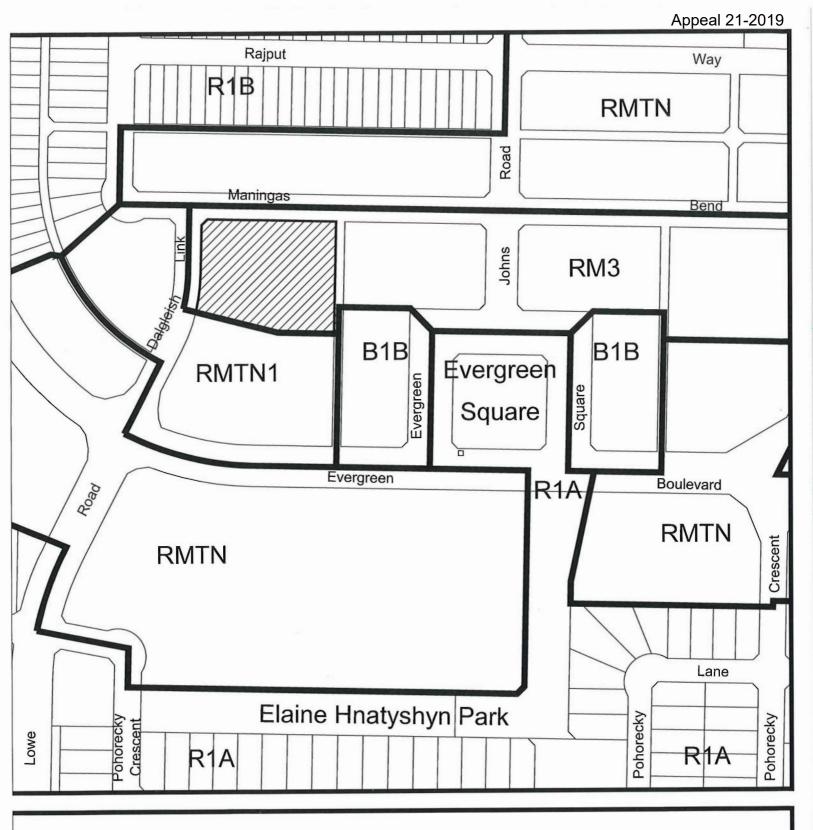

## **DEVELOPMENT APPEAL - LOCATION PLAN**

ADDRESS: 225 Maningas Bend

LOT: Parcel I

**BLOCK: 652** 

PLAN: 102064294

Required: Hard landscaping is permitted consisting of non-vegetative materials such as concrete, unit pavers, brick pavers or quarry tile, but does not include gravel, shale or asphalt.

Resulting: The use of rock is not a permitted form of hard landscaping within required landscape areas.