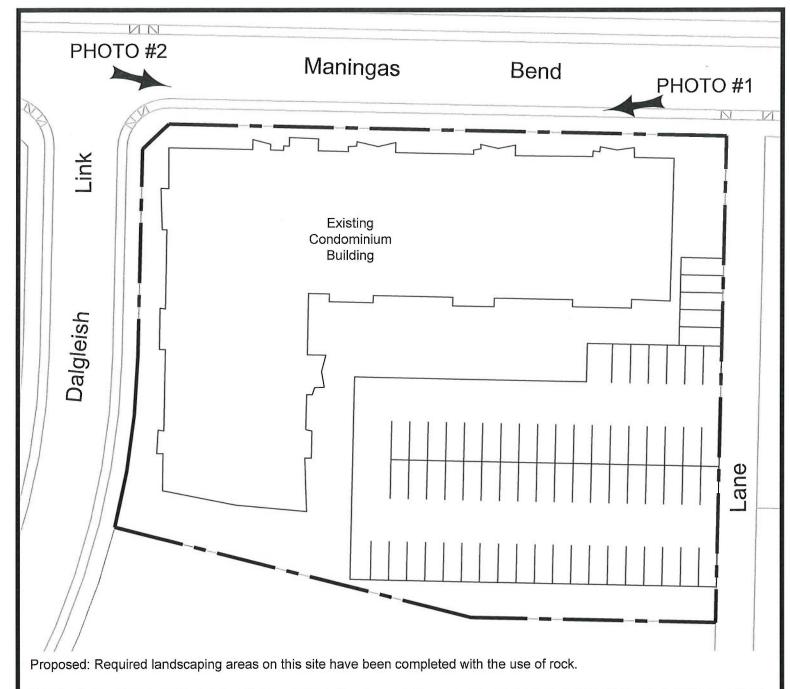

## **DEVELOPMENT APPEAL - SITE PLAN**

ADDRESS: 225 Maningas Bend

LOT: Parcel I BLOCK: 652

PLAN: 102064294

N:\Planning\MAPPING\Appeals\2019\DA21S-19.dwg

**PHOTO 1** 

PHOTO 2

2017 AERIAL PHOTOGRAPHY