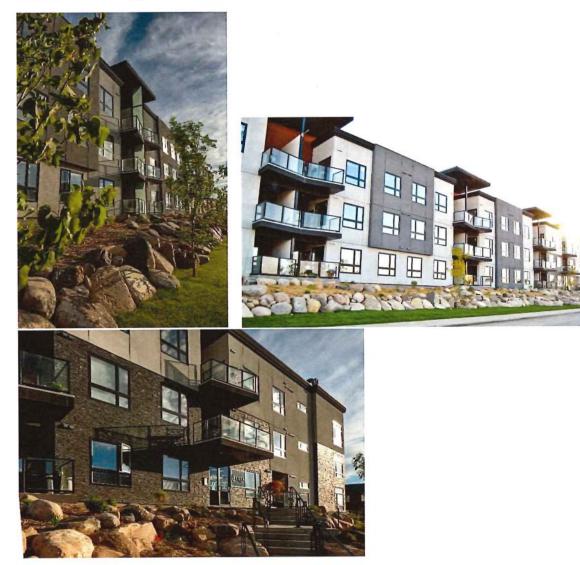

oundabouts in evergreen.
- 4) The landscape design implemented on this site is environmentally friendly, using natural boulders and plantings, as well as a drip irrigation system. In comparison to large expanses of lawn that would require water, fertilizer and weed control, this design minimizes the use of these and saves water. In addition, a large quantity of the boulders were naturally occurring on site.
- 5) The landscaping at this property has been completed since Spring 2016 and in the time since, not a single complaint or concern has been raised. We believe that these issues should have been brought forward prior to this time and that to expect a massive landscape change at this time is unreasonable and extremely costly.

## PHOTOS CITY Boulevards/Parks





## PHOTOS 225 Maningas