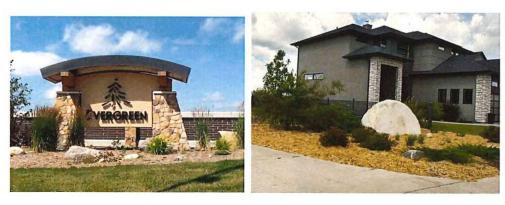

the parks, boulevards and roundabouts in evergreen.
- 4) The landscape design implemented on this site is environmentally friendly, using natural boulders and plantings, as well as a drip irrigation system. In comparison to large expanses of lawn that would require water, fertilizer and weed control, this design minimizes the use of these and saves water. In addition, a large quantity of the boulders were naturally occurring on site.
- 5) The landscaping at this property has been completed since Spring 2016 and in the time since, not a single complaint or concern has been raised. We believe that these issues should have been brought forward prior to this time and that to expect a massive landscape change at this time is unreasonable and extremely costly.

## PHOTOS CITY Boulevards/Parks





## PHOTOS 225 Maningas