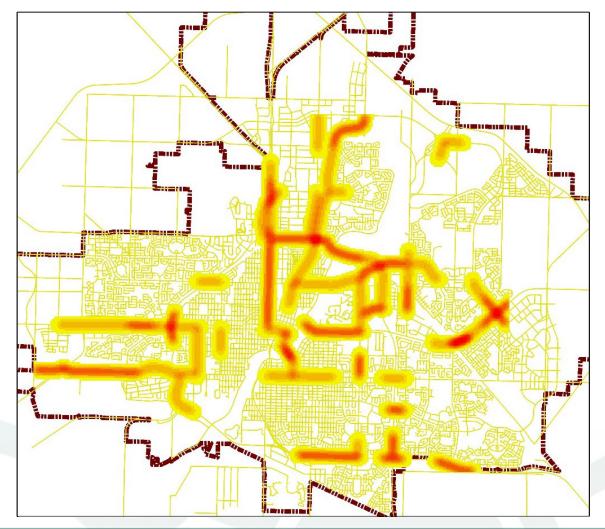

## SASKATOON'S PLAN FOR GROWTH

Information on BRT and Downtown AAA network



October 15, 2018







# PRESENTATION OUTLINE

Growth Plan Background

Response to June GPC Questions Issue-by-issue

Imagine Idylwyld Presentation

saskatoon.ca/growth







### WITH CURD CARD MPLARLAN







Suburban Growth

Infill Growth Automobile Focus

Transportation Options

New

Strategic Infill

Single

Walking

Neighbourhood

Corridor Growth

Occupant

Cycling

Growth

Neighbourhood Infill

Vehicles

**Transit** 







# **DOWNTOWN ROUTING OPTIONS – BRT & AAA CYCLING NETWORK**

#### **BRT Options**









3rd Avenue to Broadway 1st Avenue to Broadway

1st Avenue to Idylwyld S





#### **NUTANA ROUTING OPTIONS**

#### **BRT Options**



3rd Avenue to Broadway



1st Avenue to Broadway



1st Avenue to Idylwyld S



# STAKEHOLDER CONSULTATION PROCESS







# EVALUATE VICTORIA AVENUE FOR BRT BLUE LINE





# NORTH DOWNTOWN ROUTING OPTIONS







# THE NEED FOR DEDICATED TRANSIT LANES





### **BRT IMPACTS ON BUSINESS**



#### **BRT & BROADWAY 360 PLAN**



#### **Broadway 360