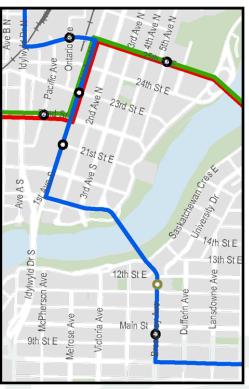

## SASKATOON'S PLAN FOR GROWTH

Information on BRT and Downtown AAA network



October 15, 2018







# PRESENTATION OUTLINE

Growth Plan Background

Response to June GPC Questions Issue-by-issue

Imagine Idylwyld Presentation

saskatoon.ca/growth







### WITH CURD CARD MPLARLAN







Suburban Growth

Infill Growth Automobile Focus

Transportation Options

New

Strategic Infill

Single

Walking

Neighbourhood

Corridor Growth

Occupant

Cycling

Growth

Neighbourhood Infill

Vehicles

**Transit** 







# **DOWNTOWN ROUTING OPTIONS – BRT & AAA CYCLING NETWORK**

#### **BRT Options**









3rd Avenue to Broadway 1st Avenue to Broadway

1st Avenue to Idylwyld S





#### **NUTANA ROUTING OPTIONS**

#### **BRT Options**



3rd Avenue to Broadway



1st Avenue to Broadway



1st Avenue to Idylwyld S



# STAKEHOLDER CONSULTATION PROCESS







# EVALUATE VICTORIA AVENUE FOR BRT BLUE LINE





# NORTH DOWNTOWN ROUTING OPTIONS







# THE NEED FOR DEDICATED TRANSIT LANES





### **BRT IMPACTS ON BUSINESS**



#### **BRT & BROADWAY 360 PLAN**



#### **Broadway 360 Pillars**

- Toward a Sustainable Nutana & Saskatoon
- Healthy Neighbourhood = Healthy Broadway
- Leveraging Distinct Character
- Well Mannered & High Quality New Buildings
- Pedestrians First





# BRT AND AAA FACILITIES ACCESSIBILITY





## **EDUCATION & AWARENESS**



### **LATE BREAKING NEWS**



saskatoon.ca/growth



#### **NEXT STEPS**



**Completion of Phase 1 Engagement** 



**Network Decision – BRT & AAA** 



**Functional / Detailed Design** 



**Implementa