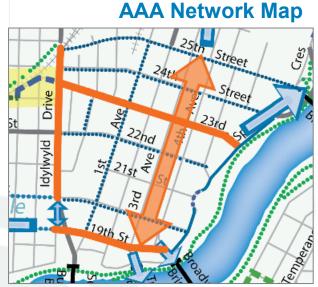

## SASKATOON'S PLAN FOR GROWTH

Information on BRT and Downtown AAA network



October 15, 2018







# PRESENTATION OUTLINE

Growth Plan Background

Response to June GPC Questions Issue-by-issue

Imagine Idylwyld Presentation

saskatoon.ca/growth







### WITH CURD CARD MPLARLAN







Suburban Growth

Infill Growth Automobile Focus

Transportation Options

New

Strategic Infill

Single

Walking

Neighbourhood

Corridor Growth

Occupant

Cycling

Growth

Neighbourhood Infill

Vehicles

**Transit** 







# **DOWNTOWN ROUTING OPTIONS – BRT & AAA CYCLING NETWORK**

#### **BRT Options**









3rd Avenue to Broadway 1st Avenue to Broadway

1st Avenue to Idylwyld S





#### **NUTANA ROUTING OPTIONS**

#### **BRT Options**



3rd Avenue to Broadway



1st Avenue to Broadway



1st Avenue to Idylwyld S



# STAKEHOLDER CONSULTATION PROCESS







# EVALUATE VICTORIA AVENUE FOR BRT BLUE LINE





# NORTH DOWNTOWN ROUTING OPTIONS







# THE NEED FOR DEDICATED TRANSIT LANES





### **BRT IMPACTS ON BUSINESS**



#### **BRT & BROADWAY 360 PLAN**



#### **Broadway 360 Pillars**

- Toward a Sustainable Nutana & Saskatoon
- Healthy Neighbourhood = Healthy Broadway
- Leveraging Distinct Character
- Well Mannered & High Quality New Buildings
- Pedestrians First





# BRT AND AAA FACILITIES ACCESSIBILITY





## **EDUCATION & AWARENESS**



### **LATE BREAKING NEWS**



saskatoon.ca/