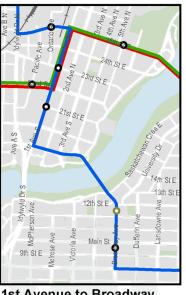

#### **BRT Options**

3rd Avenue to Broadway

1st Avenue to Broadway

1st Avenue to Idylwyld S

#### **NUTANA ROUTING OPTIONS**