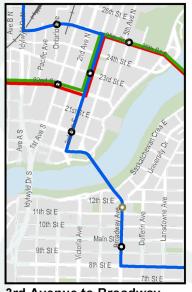

#### **BRT Options**

3rd Avenue to Broadway

1st Avenue to Broadway

1st Avenue to Idylwyld S

#### **NUTANA ROUTING OPTIONS**