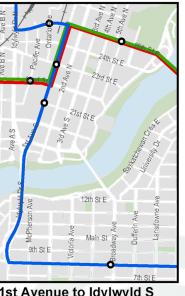

#### **BRT Options**

3rd Avenue to Broadway

1st Avenue to Broadway

1st Avenue to Idylwyld S

#### **NUTANA ROUTING OPTIONS**