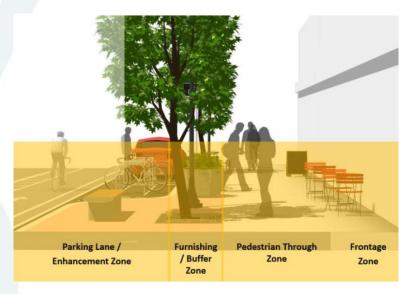

OWN ROUTING OPTIONS – BRT & AAA CYCLING NETWORK**

#### **BRT Options**









3rd Avenue to Broadway 1st Avenue to Broadway

1st Avenue to Idylwyld S





#### **NUTANA ROUTING OPTIONS**

#### **BRT Options**



3rd Avenue to Broadway



1st Avenue to Broadway



1st Avenue to Idylwyld S



# STAKEHOLDER CONSULTATION PROCESS







# EVALUATE VICTORIA AVENUE FOR BRT BLUE LINE





# NORTH DOWNTOWN ROUTING OPTIONS







# THE NEED FOR DEDICATED TRANSIT LANES





### **BRT IMPACTS ON BUSINESS**



#### **BRT & BROADWAY 360 PLAN**



#### **Broadway 360 Pillars**

- Toward a Sustainable Nutana & Saskatoon
- Healthy Neighbourhood = Healthy Broadway
- Leveraging Distinct Character
- Well Mannered & High Quality New Buildings
- Pedestrians First





# BRT AND AAA FACILITIES ACCESSIBILITY





## **EDUCATION & AWARENESS**



### **LATE BREAKING NEWS**



saskatoon.ca/growth



#### **NEXT STEPS**



**Completion of Phase 1 Engagement** 



**Network Decision – BRT & AAA** 



**Functional / Detailed Design** 



**Implementation Plan** 



**Post-implementation Monitoring Framework** 



**Funding Approvals** 



**Tendering and Construction** 





### **IMAGINE IDYLWYLD**