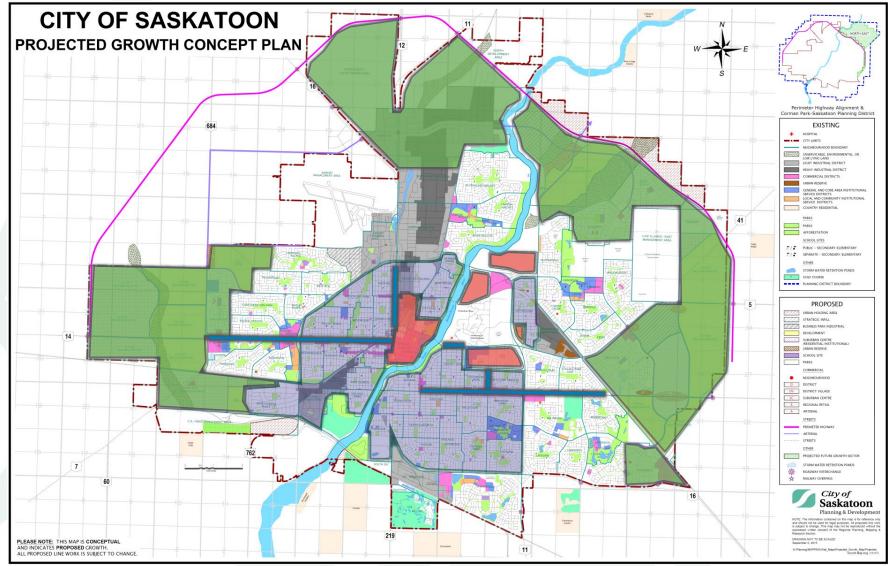

## SASKATOON'S PLAN FOR GROWTH

Information on BRT and Downtown AAA network



October 15, 2018







# PRESENTATION OUTLINE

Growth Plan Background

Response to June GPC Questions Issue-by-issue

Imagine Idylwyld Presentation

saskatoon.ca/growth







### WITH CURD CARD MPLARLAN







Suburban Growth

Infill Growth Automobile Focus

Transportation Options

New

Strategic Infill

Single

Walking

Neighbourhood

Corridor Growth

Occupant

Cycling

Growth

Neighbourhood Infill

Vehicles

**Transit** 







# **DOWNTOWN ROUTING OPTIONS – BRT & AAA CYCLING NETWORK**

#### **BRT Options**









3rd Avenue to Broadway 1st Avenue to Broadway

1st Avenue to Idylwyld S





#### **NUTANA ROUTING OPTIONS**

#### **BRT Options**



3rd Avenue to Broadway



1st Avenue to Broadway



1st Avenue to Idylwyld S



# STAKEHOLDER CONSULTATION PROCESS







# EVALUATE VICTORIA AVENUE FOR BRT BLUE LINE





# NORTH DOWNTOWN ROUTING OPTIONS







# THE NEED FOR DEDICATED TRANSIT LANES





### **BRT IMPACTS ON BUSINESS**



#### **BRT & BROADWAY