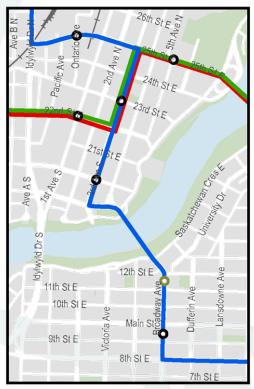

## SASKATOON'S PLAN FOR GROWTH

Information on BRT and Downtown AAA network



October 15, 2018







# PRESENTATION OUTLINE

Growth Plan Background

Response to June GPC Questions Issue-by-issue

Imagine Idylwyld Presentation

saskatoon.ca/growth







### WITH CURD CARD MPLARLAN







Suburban Growth

Infill Growth Automobile Focus

Transportation Options

New

Strategic Infill

Single

Walking

Neighbourhood

Corridor Growth

Occupant

Cycling

Growth

Neighbourhood Infill

Vehicles

**Transit** 







# **DOWNTOWN ROUTING OPTIONS – BRT & AAA CYCLING NETWORK**

#### **BRT Options**









3rd Avenue to Broadway 1st Avenue to Broadway

1st Avenue to Idylwyld S





#### **NUTANA ROUTING OPTIONS**

#### **BRT Options**



3rd Avenue to Broadway



1st Avenue to Broadway



1st Avenue to Idylwyld S



# STAKEHOLDER CONSULTATION PROCESS







# EVALUATE VICTORIA AVENUE FOR BRT BLUE LINE





# NORTH DOWNTOWN ROUTING OPTIONS







# THE NEED FOR DEDICATED TRANSIT LANES





### **BRT IMPACTS ON BUSINESS**



#### **BRT & BROADWAY 360 PLAN**



#### **Broadway 360 Pillars**

- Toward a Sustainable Nutana & Saskatoon
- Healthy Neighbourhood = Healthy Broadway
- Leveraging Distinct Character
- Well Mannered & High Quality New Buildings
- Pedestrians First





# BRT AND AAA FACILITIES ACCESSIBILITY





## **EDUCATION & AWARENESS**



### **LATE BREAKING NEWS**



saskatoon.ca/growth



#### **NEXT STEPS**



**Completion of Phase 1 Engagement** 



**Network Decision – BRT & AAA** 



**Functional / Detailed