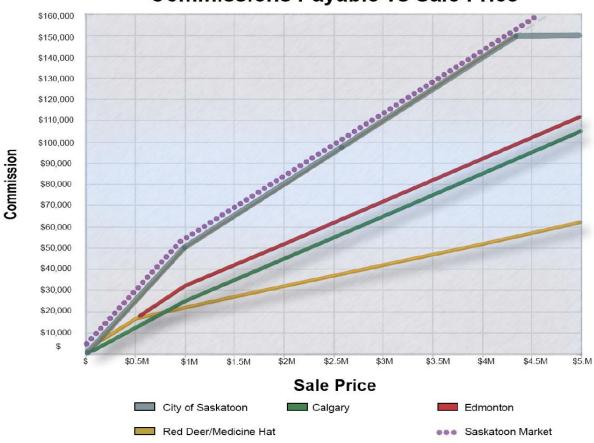

| City of Saskatoon        | Calgary               | Edmonton              | Red Deer/Medicine Hat    | Saskatoon Market                    |
|--------------------------|-----------------------|-----------------------|--------------------------|-------------------------------------|
| Industrial               | Industrial/Commercial | Industrial/Commercial | Industrial/Commercial    | Industrial/Commercial               |
| 5% first \$1M            | 2.5% first \$1M       | 5% first \$100,000    | 5% first \$100,000       | 5% first \$1M                       |
| 3% balance               | 2.0% \$1M - \$5M      | 3% \$100,000 - \$1M   | 3% \$100,000 - \$500,000 | 3% balance                          |
| \$150,000 maximum        | 1.5% \$5M - \$10M     | 2% balance            | 1% balance               | *This is split between              |
| Commercial/Institutional | 1.0% balance          |                       |                          | Seller's and Buyer's Agent.         |
| 3% on land portion       | \$250,000 maximum     |                       |                          | **Rates are typical of local        |
|                          |                       |                       |                          | commercial real estate              |
|                          |                       |                       |                          | transactions, not considering sales |
|                          |                       |                       |                          | involving the City of Saskatoon.    |