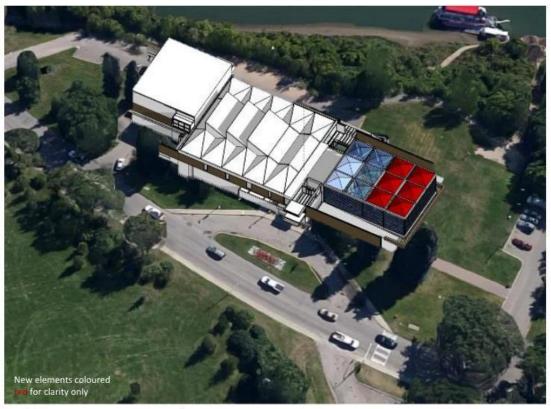

## Option 2

Aerial View - Option #2 - 100% Expansion (underlay Google Earth 2017)

Street View - Option #2 - 100% Expansion