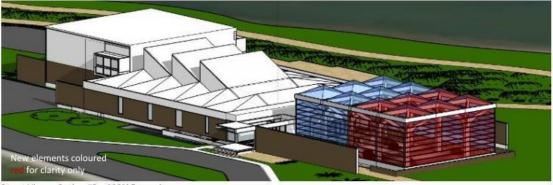

## Option 2

Aerial View - Option #2 - 100% Expansion (underlay Google Earth 2017)

Street View - Option #2 - 100% Expansion