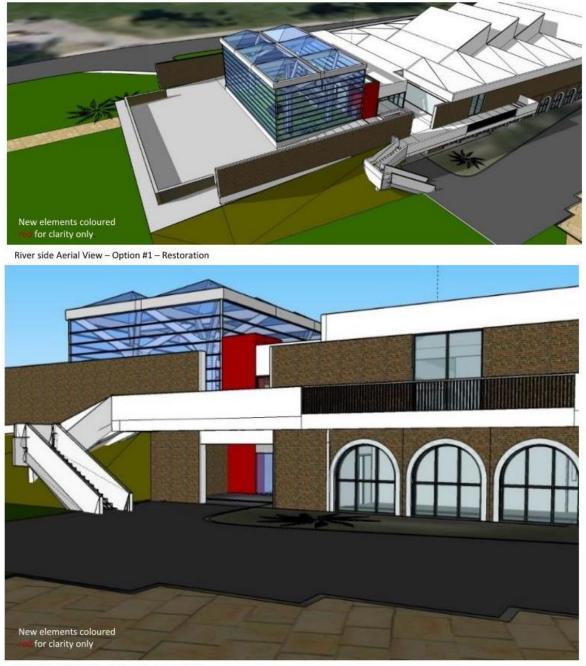

| \$ | 50,000    |
| Heating, fire systems and utilities                                                     |    |           |
| Mechanical                                                                              | \$ | 120,000   |
| Elevator and wind bracing of glazing                                                    |    |           |
| Structural                                                                              | \$ | 105,000   |
| Skylights & glazing system; elevator; path widening; washroom upgrades                  |    |           |
| Architectural                                                                           | \$ | 1,033,000 |

## **Civic Conservatory – Option Estimates and Drawings**

## **Option 1**



River side path View - Option #1 - Restoration



## Option 2



Aerial View - Option #2 - 100% Expansion (underlay Google Earth 2017)



Street View - Option #2 - 100% Expansion