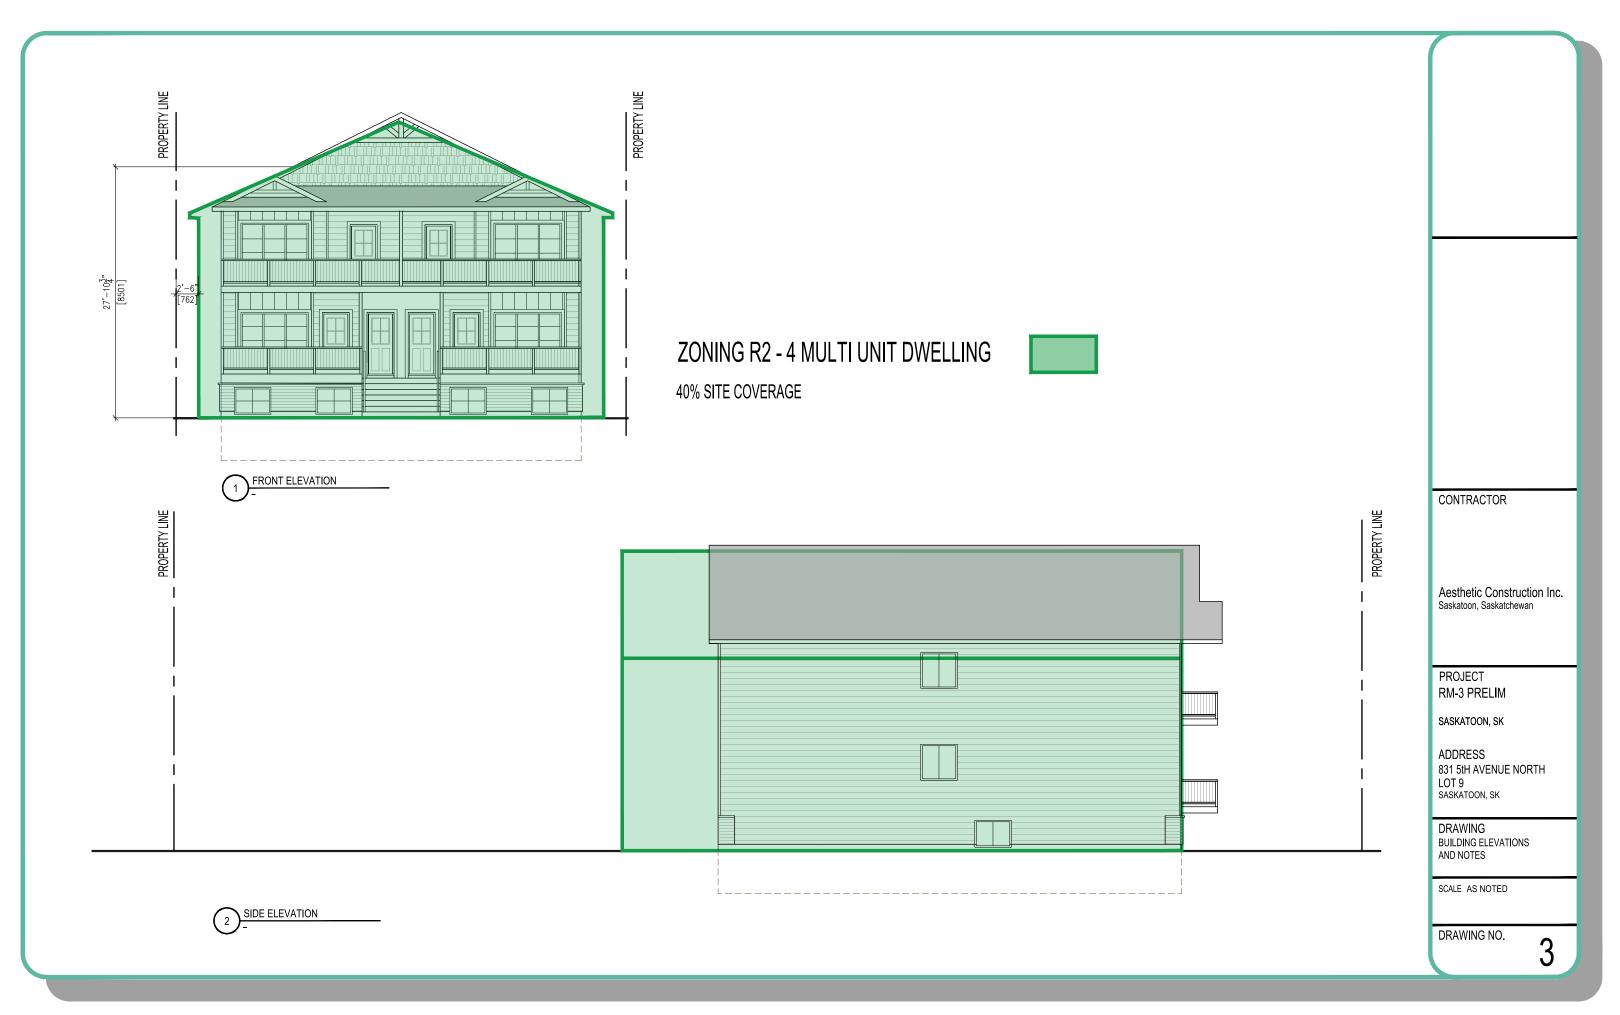

## **Development Standards Comparison**

| Development Standards Comparison |                                            |                                                                                                  |                                                                 |
|----------------------------------|--------------------------------------------|--------------------------------------------------------------------------------------------------|-----------------------------------------------------------------|
|                                  | Current<br>Zoning Development<br>Potential | Current<br>Zoning Development<br>Potential<br>(Subdivision)                                      | Proposed<br>Zoning Agreement<br>Development                     |
|                                  | R2 Zoning District<br>(4 Unit MUD)         | R2 Zoning District<br>(Two, 25ft sites – OUD<br>with secondary suite and<br>garden/garage suite) | Proposal<br>(6 Unit MUD)                                        |
| Site Width                       | 15m (50 ft)                                | 2 X 7.5m = 15m (50 ft)                                                                           | 15m (50 ft)                                                     |
| Front Yard<br>Setback            | 6m (20 ft)                                 | 6m (20 ft)                                                                                       | 6m (20 ft)                                                      |
| Side Yard<br>Setback             | 0.75m (2.5 ft)                             | 0.75m (2.5 ft)                                                                                   | 1.5m (5 ft)                                                     |
| Site Coverage                    | Max. 40%                                   | Max. 40%<br>+ Max. 50% rear yard<br>coverage (garden/garage<br>suite)                            | Approx. 31%                                                     |
| Building Height                  | Max. 8.5m (28 ft)                          | Max. 8.5m (28 ft)                                                                                | Approx. 8.8m (28.8 ft)                                          |
| Parking                          | No required off-street parking             | No required off-street parking                                                                   | 8 off-street parking stalls and bicycle parking spaces provided |
| Total Dwelling<br>Units          | 4 units                                    | 2 x 3 units = 6 units                                                                            | 6 units                                                         |