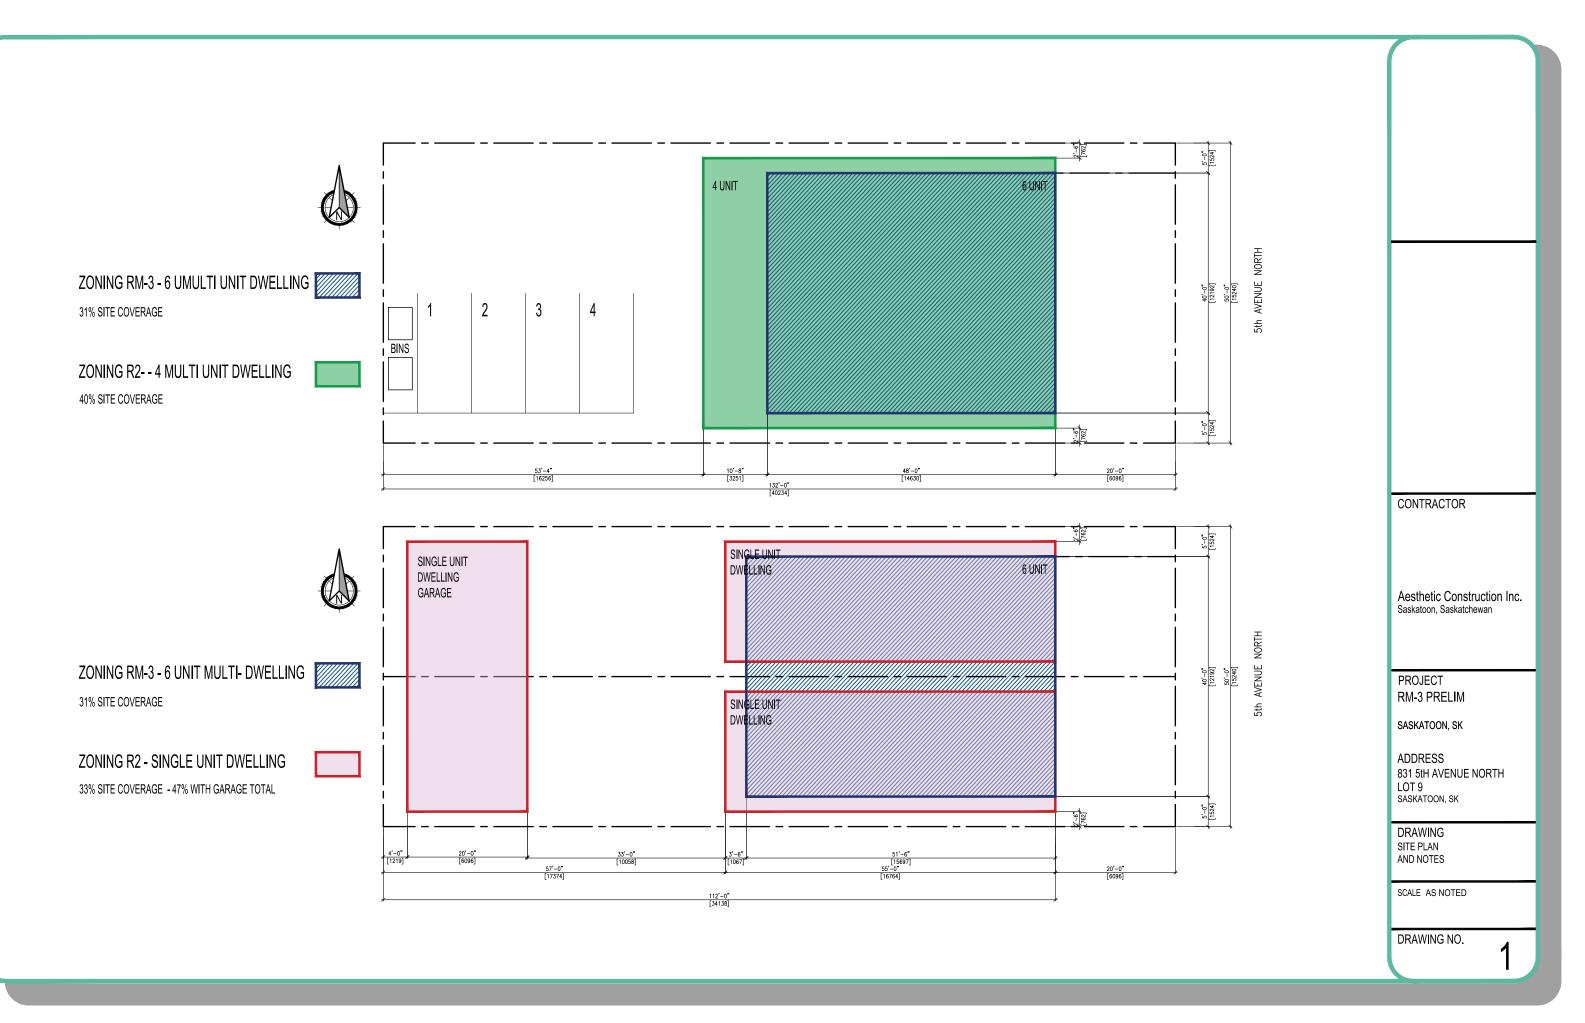

## **Development Standards Comparison**

| Development Standards Comparison |                                            |                                                                                                  |                                                                 |
|----------------------------------|--------------------------------------------|--------------------------------------------------------------------------------------------------|-----------------------------------------------------------------|
|                                  | Current<br>Zoning Development<br>Potential | Current<br>Zoning Development<br>Potential<br>(Subdivision)                                      | Proposed<br>Zoning Agreement<br>Development                     |
|                                  | R2 Zoning District<br>(4 Unit MUD)         | R2 Zoning District<br>(Two, 25ft sites – OUD<br>with secondary suite and<br>garden/garage suite) | Proposal<br>(6 Unit MUD)                                        |
| Site Width                       | 15m (50 ft)                                | 2 X 7.5m = 15m (50 ft)                                                                           | 15m (50 ft)                                                     |
| Front Yard<br>Setback            | 6m (20 ft)                                 | 6m (20 ft)                                                                                       | 6m (20 ft)                                                      |
| Side Yard<br>Setback             | 0.75m (2.5 ft)                             | 0.75m (2.5 ft)                                                                                   | 1.5m (5 ft)                                                     |
| Site Coverage                    | Max. 40%                                   | Max. 40%<br>+ Max. 50% rear yard<br>coverage (garden/garage<br>suite)                            | Approx. 31%                                                     |
| Building Height                  | Max. 8.5m (28 ft)                          | Max. 8.5m (28 ft)                                                                                | Approx. 8.8m (28.8 ft)                                          |
| Parking                          | No required off-street parking             | No required off-street parking                                                                   | 8 off-street parking stalls and bicycle parking spaces provided |
| Total Dwelling<br>Units          | 4 units                                    | 2 x 3 units = 6 units                                                                            | 6 units                                                         |