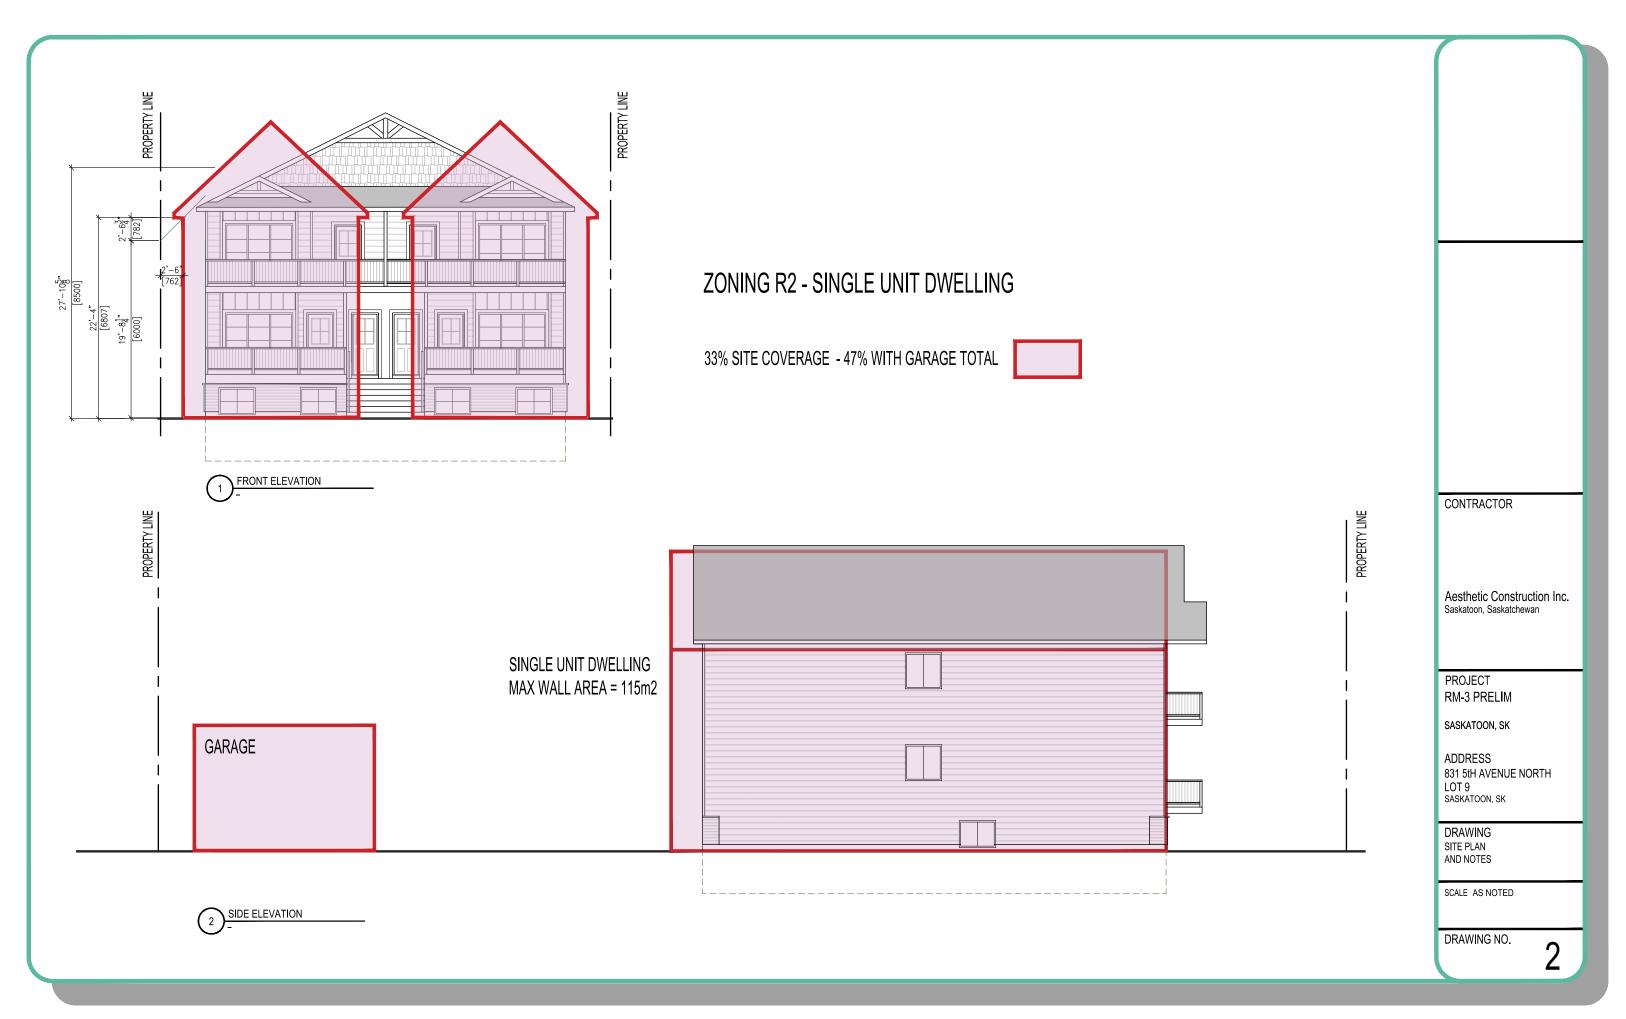

## **Development Standards Comparison**

| Development Standards Comparison |                                            |                                                                                                  |                                                                 |
|----------------------------------|--------------------------------------------|--------------------------------------------------------------------------------------------------|-----------------------------------------------------------------|
|                                  | Current<br>Zoning Development<br>Potential | Current<br>Zoning Development<br>Potential<br>(Subdivision)                                      | Proposed<br>Zoning Agreement<br>Development                     |
|                                  | R2 Zoning District<br>(4 Unit MUD)         | R2 Zoning District<br>(Two, 25ft sites – OUD<br>with secondary suite and<br>garden/garage suite) | Proposal<br>(6 Unit MUD)                                        |
| Site Width                       | 15m (50 ft)                                | 2 X 7.5m = 15m (50 ft)                                                                           | 15m (50 ft)                                                     |
| Front Yard<br>Setback            | 6m (20 ft)                                 | 6m (20 ft)                                                                                       | 6m (20 ft)                                                      |
| Side Yard<br>Setback             | 0.75m (2.5 ft)                             | 0.75m (2.5 ft)                                                                                   | 1.5m (5 ft)                                                     |
| Site Coverage                    | Max. 40%                                   | Max. 40%<br>+ Max. 50% rear yard<br>coverage (garden/garage<br>suite)                            | Approx. 31%                                                     |
| Building Height                  | Max. 8.5m (28 ft)                          | Max. 8.5m (28 ft)                                                                                | Approx. 8.8m (28.8 ft)                                          |
| Parking                          | No required off-street parking             | No required off-street parking                                                                   | 8 off-street parking stalls and bicycle parking spaces provided |
| Total Dwelling<br>Units          | 4 units                                    | 2 x 3 units = 6 units                                                                            | 6 units                                                         |