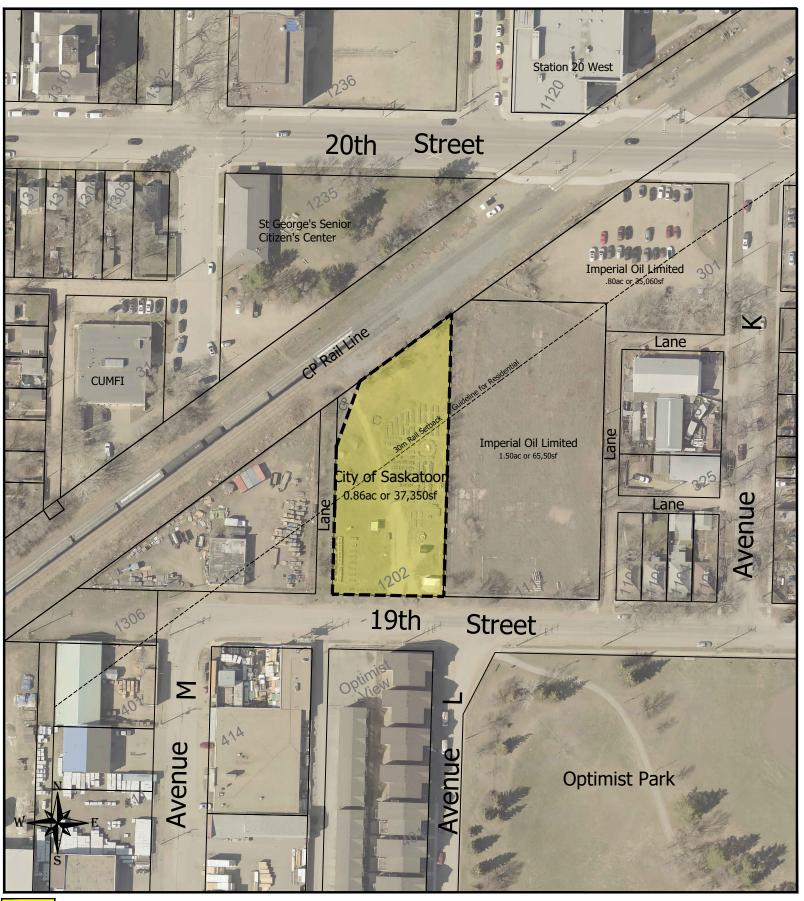

## Visual of 1202 - 19th Street and Area

## 1202 - 19th St:

- Lots 6 to 15, Block 21, Plan F5554
- ISC Parcel Nos: 131883307,
  - - 131883318, 131883329, 119854558, 119854569,

    - 119854503, 119854491, 119854727
    - 119854525, 119854514,

## **Site Notes:**

- 200mm Sanitary in 19th
- 150mm Water in 19th
- 375mm Storm in 19th 140ft east of site
- MX1 (H) Zoning
- Site has environmental considerations

## **Development Notes:**

- Extension of storm line in 19th St needed
- Fire flow testing to confirm if deficiency exists Onsite storm storage needed with min allowed
  - runoff coefficient of 0.30 **Proximity to CP Main line**