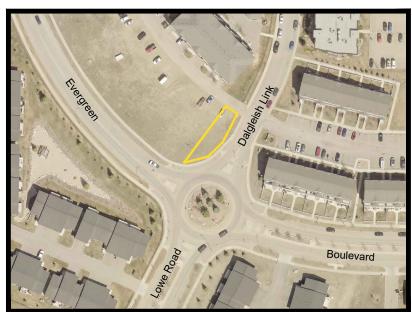

## **DEVELOPMENT APPEAL - LOCATION PLAN**

ADDRESS: 303 Evergreen Boulevard R.2

LOT: 59

BLOCK: 645

PLAN: 102429143

Received City Clerk's Office April 16, 2025

**Requirement:** Section 8.8.2 states a one unit dwelling requires a minimum front yard building setback of 6 metres.

**Proposed:** A front yard setback of 0.997 metres is proposed.

**Deficiency:** The results in a front yard setback deficiency of 5.003 metres.

**Requirement:** Section 8.8.2 states the site coverage maximum for a one unit dwelling is 40%

**Proposed:** A site coverage of 40.995% is proposed.

**Deficiency:** This results in 0.995% over the maximum permitted site coverage.

## **DEVELOPMENT APPEAL - SITE PLAN**

ADDRESS: 303 Evergreen Boulevard

LOT: 59

BLOCK: 645

PLAN: 102429143

PHOTO 1

PHOTO 2

2023 AERIAL PHOTOGRAPHY