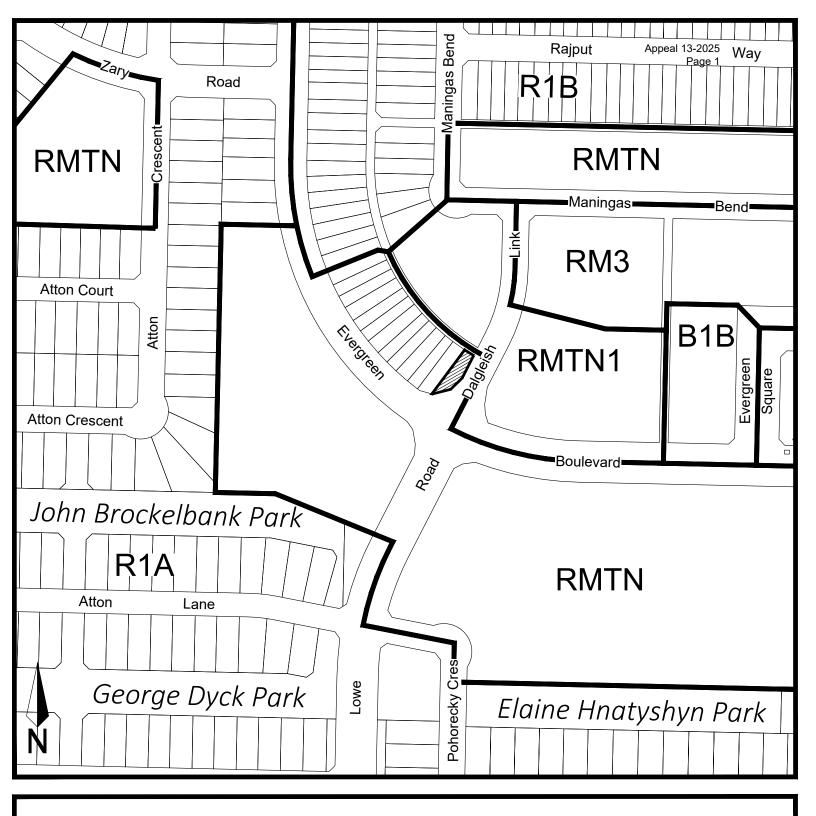

## **DEVELOPMENT APPEAL - LOCATION PLAN**

ADDRESS: 303 Evergreen Boulevard R.2

LOT: 59

BLOCK: 645

PLAN: 102429143

Received City Clerk's Office April 16, 2025

**Requirement:** Section 8.8.2 states a one unit dwelling requires a minimum front yard building setback of 6 metres.

**Proposed:** A front yard setback of 0.997 metres is proposed.

**Deficiency:** The results in a front yard setback deficiency of 5.003 metres.

**Requirement:** Section 8.8.2 states the site coverage maximum for a one unit dwelling is 40%

**Proposed:** A site coverage of 40.995% is proposed.

**Deficiency:** This results in 0.995% over the maximum permitted site coverage.

## **DEVELOPMENT APPEAL - SITE PLAN**

ADDRESS: 303 Evergreen Boulevard

LOT: 59

BLOCK: 645

PLAN: 102429143

PHOTO 1

PHOTO 2

2023 AERIAL PHOTOGRAPHY