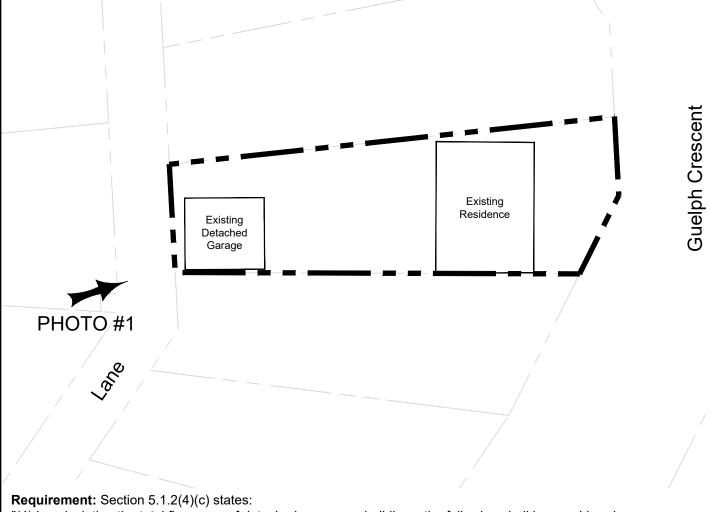

Proposed: The proposed garage has an area of 93.6 square metres.

**Deficiency:** The proposed garage exceeds the maximum allowable floor area of 87 square metres, by 6.6 square metres (or 71 square feet).

# **DEVELOPMENT APPEAL - SITE PLAN**

ADDRESS: 633 Guelph Crescent

LOT: 22

**BLOCK: 760** 

PLAN: 74S15354

PHOTO 1

2023 AERIAL PHOTOGRAPHY