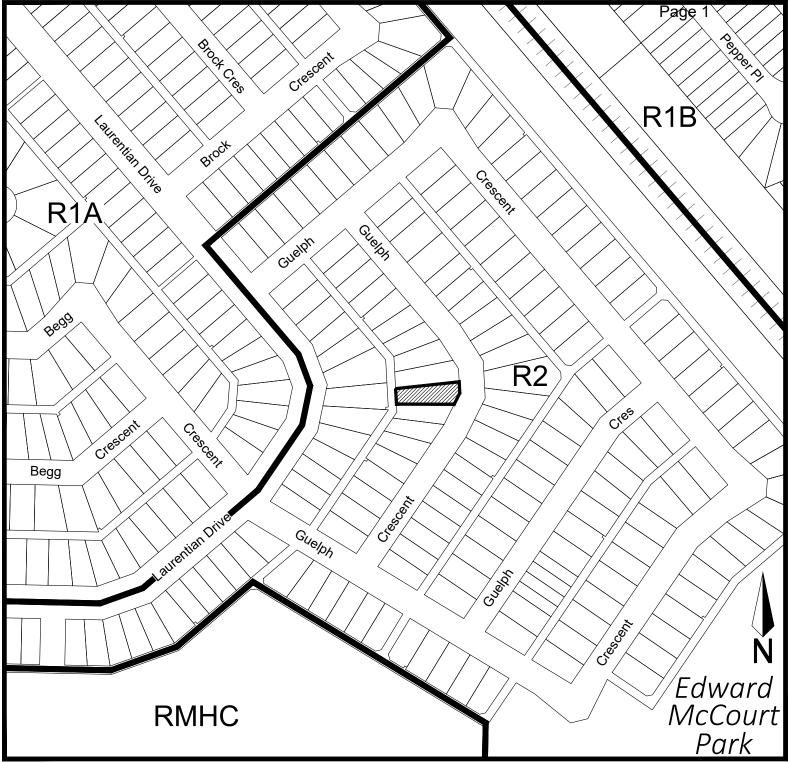

(c) it shall not have a total floor area greater than the floor area of the principal building exclusive of an attached garage or carport or 54 square metres, whichever is greater. In no circumstance shall a detached building accessory to a OUD have a total floor area greater than 87 square metres."

Proposed: The proposed garage has an area of 93.6 square metres.

**Deficiency:** The proposed garage exceeds the maximum allowable floor area of 87 square metres, by 6.6 square metres (or 71 square feet).

# **DEVELOPMENT APPEAL - SITE PLAN**

ADDRESS: 633 Guelph Crescent

LOT: 22

**BLOCK: 760** 

PLAN: 74S15354

PHOTO 1

2023 AERIAL PHOTOGRAPHY