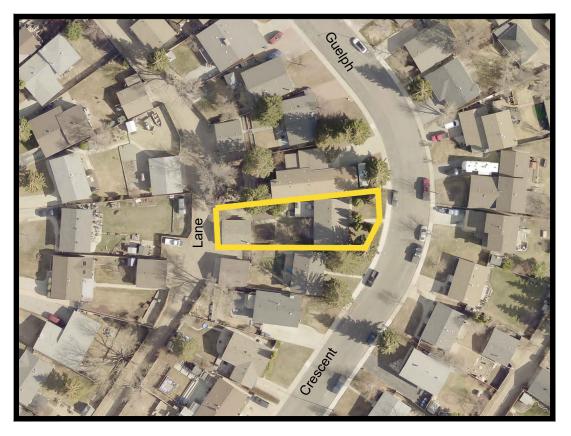

## ADDRESS: 633 Guelph Crescent

**R.2** 

LOT: 22 BLOCK: 760 PLAN: 74S15354

Received City Clerk's Office March 24, 2025

"(4) In calculating the total floor area of detached accessory buildings, the following shall be considered:

# **DEVELOPMENT APPEAL - SITE PLAN**

ADDRESS: 633 Guelph Crescent

LOT: 22

**BLOCK: 760** 

PLAN: 74S15354

PHOTO 1

2023 AERIAL PHOTOGRAPHY