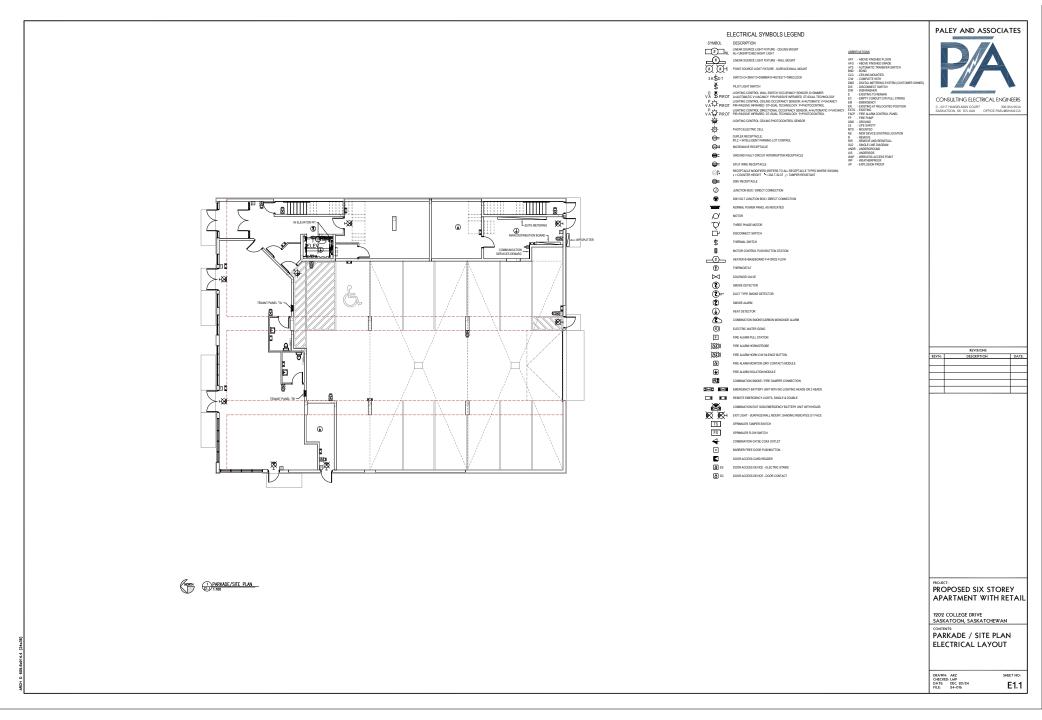

PROPOSED SIX STOREY APARTMENT WITH RETAIL

1909 COLLEGE DRIVE SASKATOON, SASKATCHEWAN

**ELECTRICAL** SPECIFICATION

DRAWN: ARZ CHECKED: LMP DATE: DEC. 20/24 FILE: 24-016

E4.2