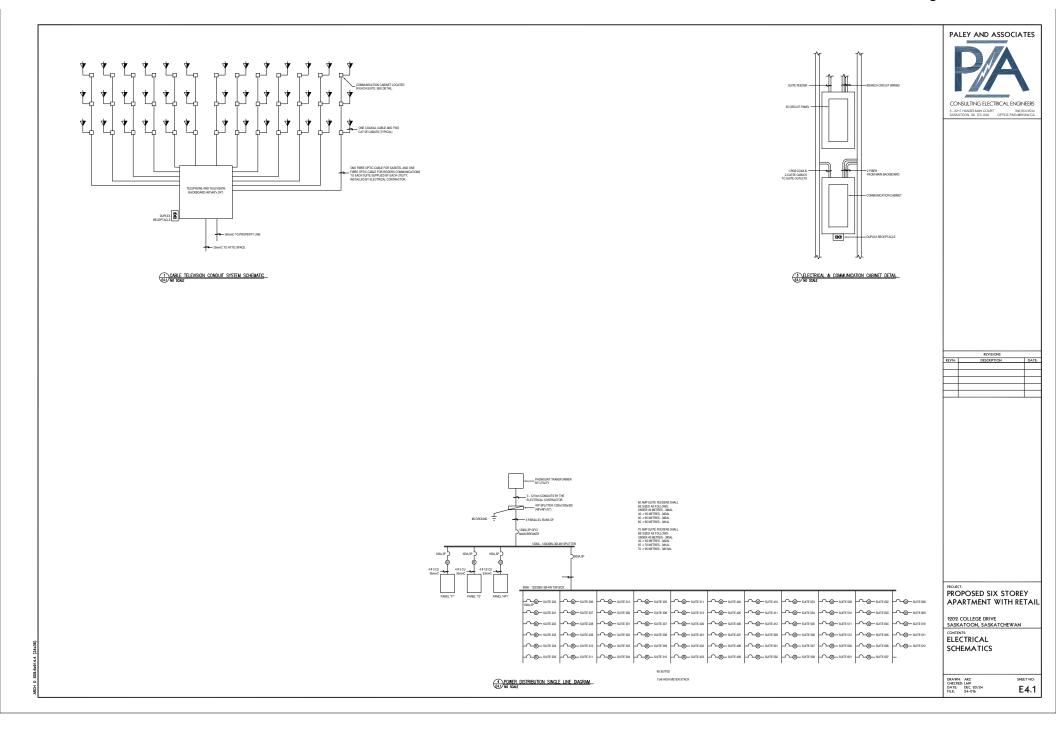

PALEY AND ASSOCIATES CONSULTING ELECTRICAL ENGINEERS

| REVISIONS |             |      |
|-----------|-------------|------|
| REVN:     | DESCRIPTION | DATE |
|           |             |      |
|           |             |      |
|           |             |      |
|           |             |      |
|           |             |      |
|           |             |      |

PROPOSED SIX STOREY APARTMENT WITH RETAIL

1909 COLLEGE DRIVE SASKATOON, SASKATCHEWAN

**ELECTRICAL** SPECIFICATION

DRAWN: ARZ CHECKED: LMP DATE: DEC. 20/24 FILE: 24-016

E4.2