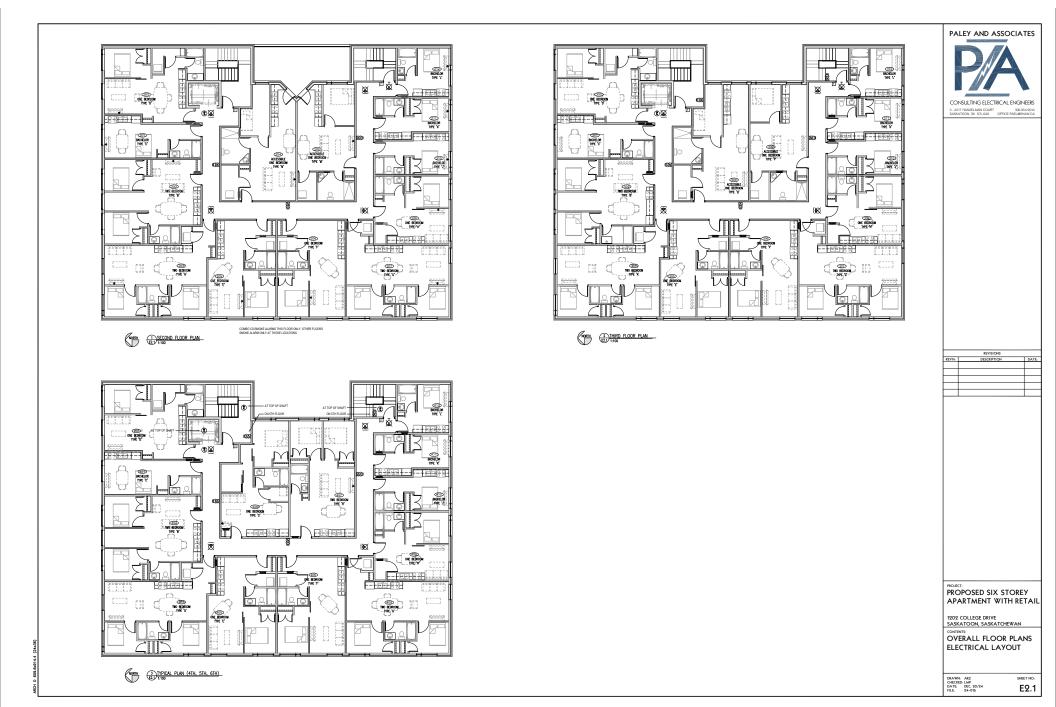

PROPOSED SIX STOREY APARTMENT WITH RETAIL

1909 COLLEGE DRIVE SASKATOON, SASKATCHEWAN

**ELECTRICAL** SPECIFICATION

DRAWN: ARZ CHECKED: LMP DATE: DEC. 20/24 FILE: 24-016

E4.2