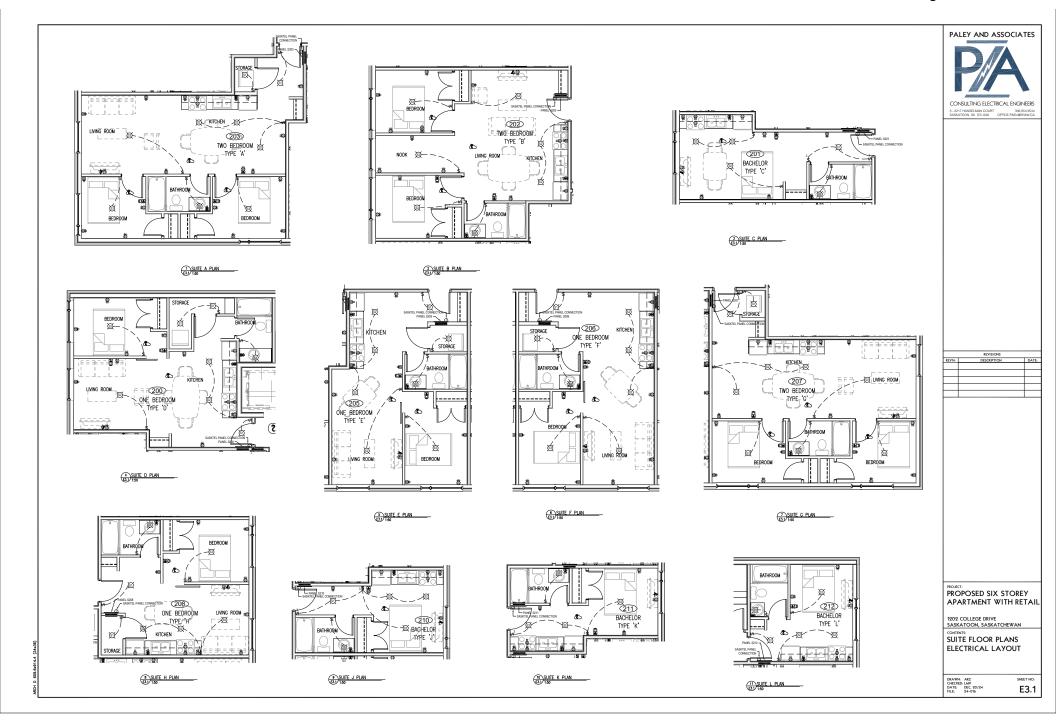

PROPOSED SIX STOREY APARTMENT WITH RETAIL

1909 COLLEGE DRIVE SASKATOON, SASKATCHEWAN

**ELECTRICAL** SPECIFICATION

DRAWN: ARZ CHECKED: LMP DATE: DEC. 20/24 FILE: 24-016

E4.2