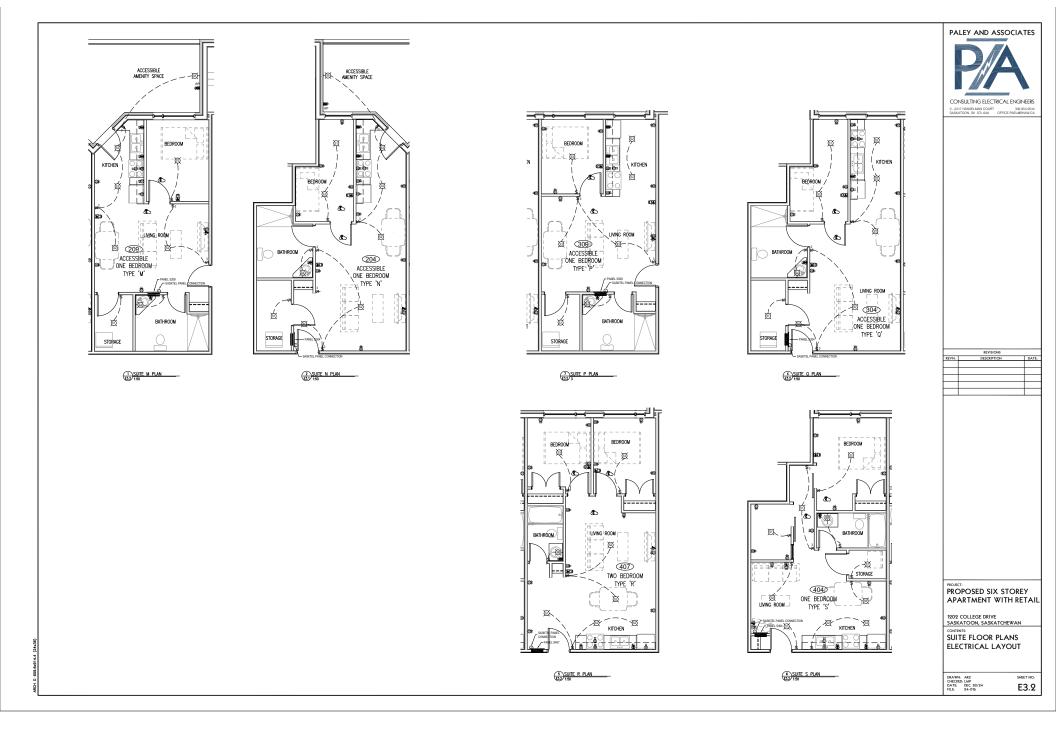

PROPOSED SIX STOREY APARTMENT WITH RETAIL

1909 COLLEGE DRIVE SASKATOON, SASKATCHEWAN

**ELECTRICAL** SPECIFICATION

DRAWN: ARZ CHECKED: LMP DATE: DEC. 20/24 FILE: 24-016

E4.2