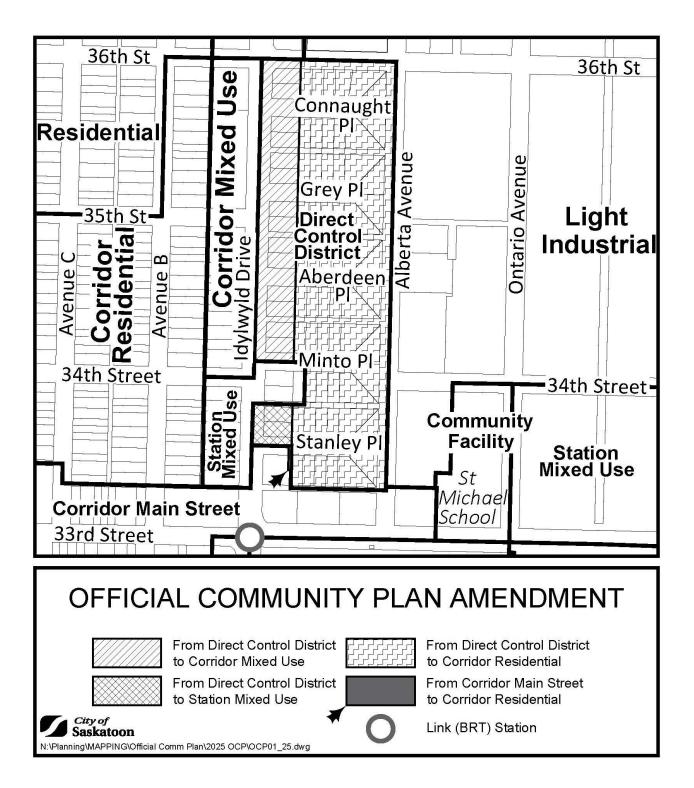

## Purpose

- 2. The purpose of this Bylaw is to amend the Land Use Map to change the land use designation of the land described in this Bylaw from:
  - (1) Direct Control District to Corridor Mixed Use;
  - (2) Direct Control District to Station Mixed Use;
  - (3) Direct Control District to Corridor Residential; and
  - (4) Corridor Main Street to Corridor Residential.

## **Direct Control District to Corridor Mixed Use**

4. The Land Use Map, which forms part of the Official Community Plan, is amended to change the land use designation of the lands described in this Section and shown as an Appendix "A" to this Bylaw from Direct Control District to Corridor Mixed Use.

#### **Direct Control District to Station Mixed Use**

5. The Land Use Map, which forms part of the Official Community Plan, is amended to change the land use designation of the lands described in this Section and shown as on Appendix "A" to this Bylaw from Direct Control District to Station Mixed Use.

#### **Direct Control District to Corridor Residential**

6. The Land Use Map, which forms part of the Official Community Plan, is amended to change the land use designation of the lands described in this Section and shown as for Appendix "A" to this Bylaw from Direct Control District to Corridor Residential. Civic Address: (1) **1** Stanley Place Surface Parcel No.: 118956213 Legal Land Description: Lot 14 Blk/Par 5 Plan No G679 Extension 0 As described on Certificate of Title 97S08217; Civic Address: (2) 2 Stanley Place 119089660 Surface Parcel No.: Legal Land Description: Lot 13 Blk/Par 5 Plan No G679 Extension 0 As described on Certificate of Title 97S48404A; (3) Civic Address: **3 Stanley Place** Surface Parcel No.: 118956224 Legal Land Description: Lot 12 Blk/Par 5 Plan No G679 Extension 0 As described on Certificate of Title 97S48404; (4) Civic Address: 4 Stanley Place Surface Parcel No.: 118956235 Lot 11 Blk/Par 5 Plan No G679 Extension 0 Legal Land Description: As described on Certificate of Title 01SA14332(1); Civic Address: **5 Stanley Place** (5) Surface Parcel No.: 118956246 Lot 10 Blk/Par 5 Plan No G679 Extension 0 Legal Land Description: As described on Certificate of Title 95S47104; Civic Address: **6 Stanley Place** (6) 118956257 Surface Parcel No.: Legal Land Description: Lot 9 Blk/Par 5 Plan No G679 Extension 0 As described on Certificate of Title 99SA12451; Civic Address: (7) 7 Stanley Place Surface Parcel No.: 118956268 Lot 8 Blk/Par 5 Plan No G679 Extension 0 Legal Land Description: As described on Certificate of Title 87S53701;

### **Corridor Main Street to Corridor Residential**

7. The Land Use Map, which forms part of the Official Community Plan, is amended to change the land use designation of the lands described in this Section and

shown as **A** on Appendix "A" to this Bylaw from Corridor Main Street to Corridor Residential.

| <ul><li>(1) Civic Address:<br/>Surface Parcel No.:<br/>Legal Land Description</li></ul> | 1 Stanley Place<br>136181718<br>on: Lot 17 Blk/Par 5 Plan No 101364522<br>Extension 4<br>As described on Certificate of Title 97S08217,<br>description 4. |
|-----------------------------------------------------------------------------------------|-----------------------------------------------------------------------------------------------------------------------------------------------------------|
|-----------------------------------------------------------------------------------------|-----------------------------------------------------------------------------------------------------------------------------------------------------------|

# Appendix "A"