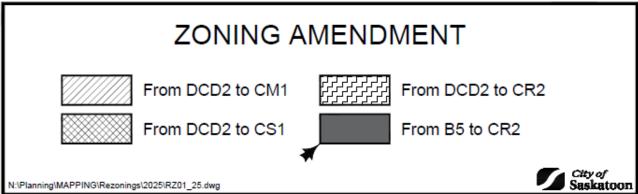

## **Purpose**

- 2. The purpose of this Bylaw is to amend the Zoning Bylaw to rezone the lands described in the Bylaw from:
  - (1) a DCD2 District to a CM1 District;
  - (2) a DCD2 District to a CR2 District;
  - (3) a DCD2 District to a CS1 District; and
  - (4) a B5 District to a CR2 District.

### **DCD2** District to CM1 District

4. The Zoning Map, which forms part of Bylaw No. 9990, is amended by rezoning the lands described in this section and shown as on Appendix "A" to this Bylaw from a DCD2 District to a CM1 District:

#### DCD2 District to CS1 District

5. The Zoning Map, which forms part of Bylaw No. 9990, is amended by rezoning the lands described in this section and shown as on Appendix "A" to this Bylaw from a DCD2 District to a CS1 District:

#### DCD2 District to CR2 District

6. The Zoning Map, which forms part of Bylaw No. 9990, is amended by rezoning the lands described in this section and shown as from a DCD2 District to a CR2 District: