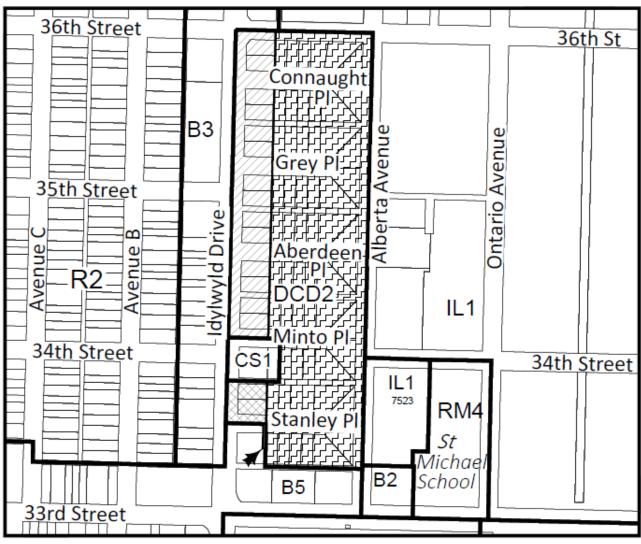

### **DCD2** District to CM1 District

4. The Zoning Map, which forms part of Bylaw No. 9990, is amended by rezoning the lands described in this section and shown as on Appendix "A" to this Bylaw from a DCD2 District to a CM1 District:

#### DCD2 District to CS1 District

5. The Zoning Map, which forms part of Bylaw No. 9990, is amended by rezoning the lands described in this section and shown as on Appendix "A" to this Bylaw from a DCD2 District to a CS1 District:

#### DCD2 District to CR2 District

6. The Zoning Map, which forms part of Bylaw No. 9990, is amended by rezoning the lands described in this section and shown as from a DCD2 District to a CR2 District:

# Appendix "A"