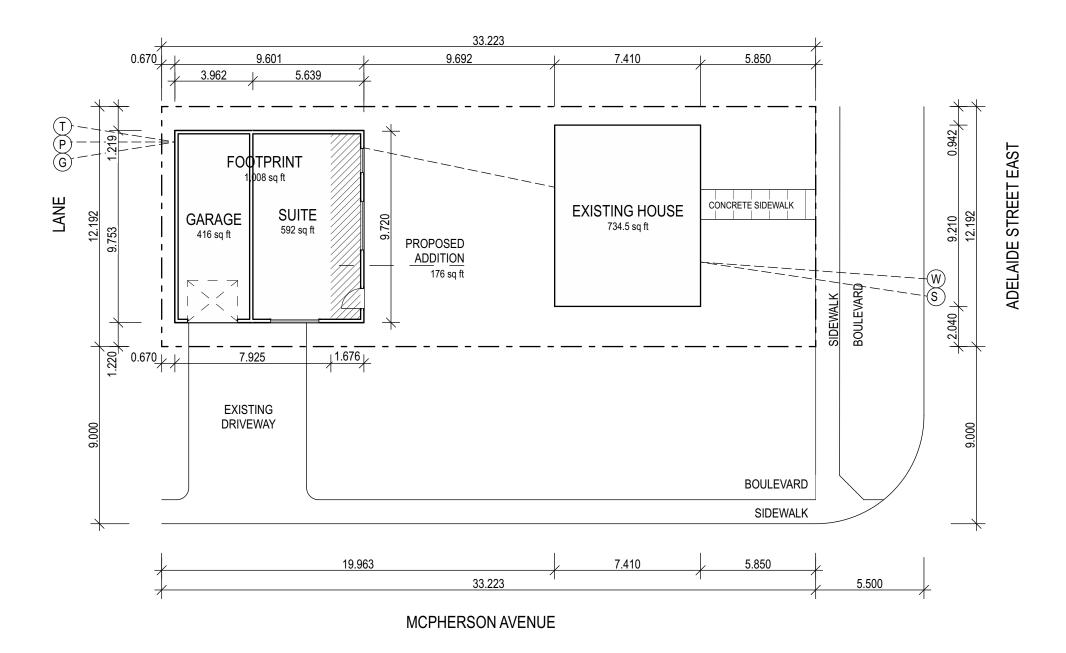

1. <u>Requirement</u>: Section 5.3.14(16) states the maximum building length for a garage suite is 9 metres.

Proposed: The garage suite has a proposed length of 9.601 metres.

Deficiency: This results an overage in length by 0.601 metres.

2. <u>Requirement</u>: Section 5.3.14(7) states a garage suite shall be connected to the front yard of the site by means of an internal path, the width of which should accommodate barrier free access. Where lanes exist, a garden or garage suite must be connected to the rear yard by means of a path.

<u>Proposed</u>: A internal path to the front yard and to the rear lane from the garage suite has not been shown.

<u>Deficiency</u>: This results in a deficient path connection to the front yard and to the lane for the garage suite.

 Requirement: Section 5.3.14.2(3) states that minimum rear yard setback for a garage suite is 1.2 metres on sites with a rear lane in category 1 neighbourhoods.

Proposed: A rear building setback of 0.67 metres is shown.

Deficiency: This results in a rear setback deficiency 0.53 metres.

As consequence, the Planning and Development Division cannot approve your plans for a Development Permit.

I understand you wish to appeal this decision to the Development Appeal Board. To proceed with a appeal request please fill out the online Development Appeal application form available through the following link: <a href="https://capps.saskatoon.ca/development-appeals/">https://capps.saskatoon.ca/development-appeals/</a> within 30 days of the date of this letter. Note there is a application fee of \$50 for this process. Attached to this email is general information about the Development Appeal process, as well as a extract from the Planning and Development Act 2007.

### GARAGE SUITE

PROPOSAL

128 Adelaide Street East Saskatoon SK
Canada
Project No.: 24065

FOR CONSTRUCTION

NOT

ISSUED: Review 2024-12-02 24065 - DD04.pln

**PROPOSED SITE PLAN** 