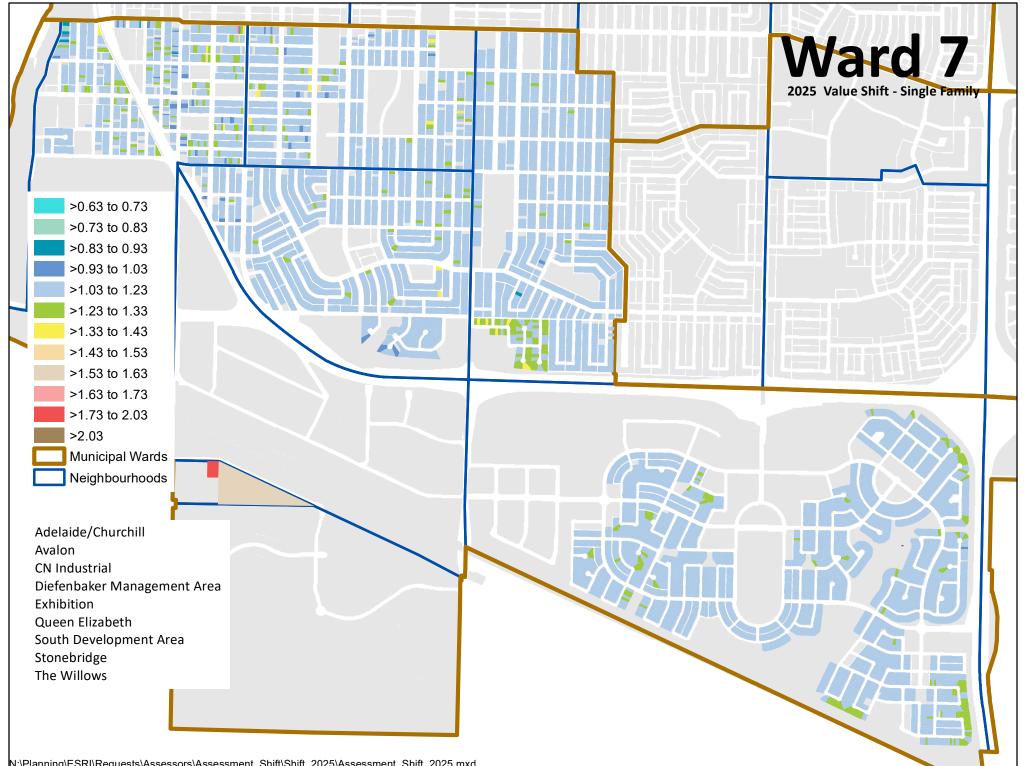

## Ward Information Results – 2025 Residential Reassessment

**Ten maps are included for your reference.** These maps show the various degrees of change in residential assessed values by ward and city-wide, relative to the **aggregate change in the residential tax class of 1.13.** 

**Each map contains a colourized legend.** The different colours represent the range of assessment change between the two valuation dates of January 1, 2019, and January 1, 2023. For example, the light blue band signifies a +/- 10% change in assessment from the aggregate residential tax class change of 1.13 (13%). On a revenue neutral tax basis, properties within this band will experience a +/- 10% tax change.

|                 | Colour      | What Each Colour Indicates                 |
|-----------------|-------------|--------------------------------------------|
| >0.63 to 0.73   | Purple      | Greater than 50% less than the average     |
| >0.73 to 0.83   | Aqua        | From minus 50% to minus 40% of the average |
| >0.83 to 0.93   | Jade        | From minus 40% to minus 30% of the average |
| >0.93 to 1.03   |             | Ŭ                                          |
| >1.03 to 1.23   | Dark Blue   | From minus 30% to minus 20% of the average |
| >1.23 to 1.33   | Medium Blue | From minus 20% to minus 10% of the average |
| >1.33 to 1.43   | Light Blue  | Within plus or minus 10% of the average    |
| >1.43 to 1.53   | Green       | From 10 to 20% greater than the average    |
| >1.53 to 1.63   | Yellow      | From 20 to 30% greater than the average    |
| >1.63 to 1.73   | Peach       | From 30 to 40% greater than the average    |
| >1.73 to 2.03   | Light Sand  | From 40 to 50% greater than the average    |
| >2.03           | Light Pink  | From 50 to 60% greater than the average    |
| Municipal Wards | Red         | From 60 to 90% greater than the average    |
| Neighbourhoods  |             | c c                                        |
|                 | Taupe       | More than 90% greater than the average     |