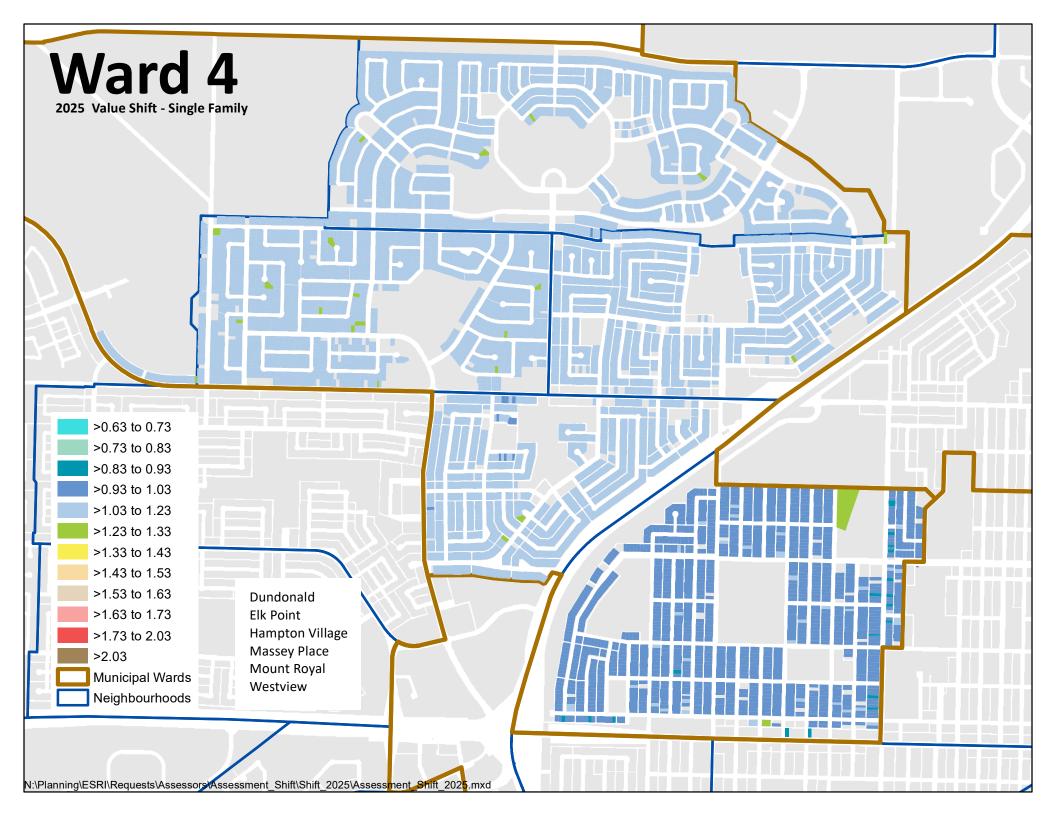

## Ward Information Results – 2025 Residential Reassessment

**Ten maps are included for your reference.** These maps show the various degrees of change in residential assessed values by ward and city-wide, relative to the **aggregate change in the residential tax class of 1.13.** 

**Each map contains a colourized legend.** The different colours represent the range of assessment change between the two valuation dates of January 1, 2019, and January 1, 2023. For example, the light blue band signifies a +/- 10% change in assessment from the aggregate residential tax class change of 1.13 (13%). On a revenue neutral tax basis, properties within this band will experience a +/- 10% tax change.

|                 | Colour      | What Each Colour Indicates                 |
|-----------------|-------------|--------------------------------------------|
| >0.63 to 0.73   | Purple      | Greater than 50% less than the average     |
| >0.73 to 0.83   | Aqua        | From minus 50% to minus 40% of the average |
| >0.83 to 0.93   | Jade        | From minus 40% to minus 30% of the average |
| >0.93 to 1.03   |             | Ŭ                                          |
| >1.03 to 1.23   | Dark Blue   | From minus 30% to minus 20% of the average |
| >1.23 to 1.33   | Medium Blue | From minus 20% to minus 10% of the average |
| >1.33 to 1.43   | Light Blue  | Within plus or minus 10% of the average    |
| >1.43 to 1.53   | Green       | From 10 to 20% greater than the average    |
| >1.53 to 1.63   | Yellow      | From 20 to 30% greater than the average    |
| >1.63 to 1.73   | Peach       | From 30 to 40% greater than the average    |
| >1.73 to 2.03   | Light Sand  | From 40 to 50% greater than the average    |
| >2.03           | Light Pink  | From 50 to 60% greater than the average    |
| Municipal Wards | Red         | From 60 to 90% greater than the average    |
| Neighbourhoods  |             | c c                                        |
|                 | Taupe       | More than 90% greater than the average     |