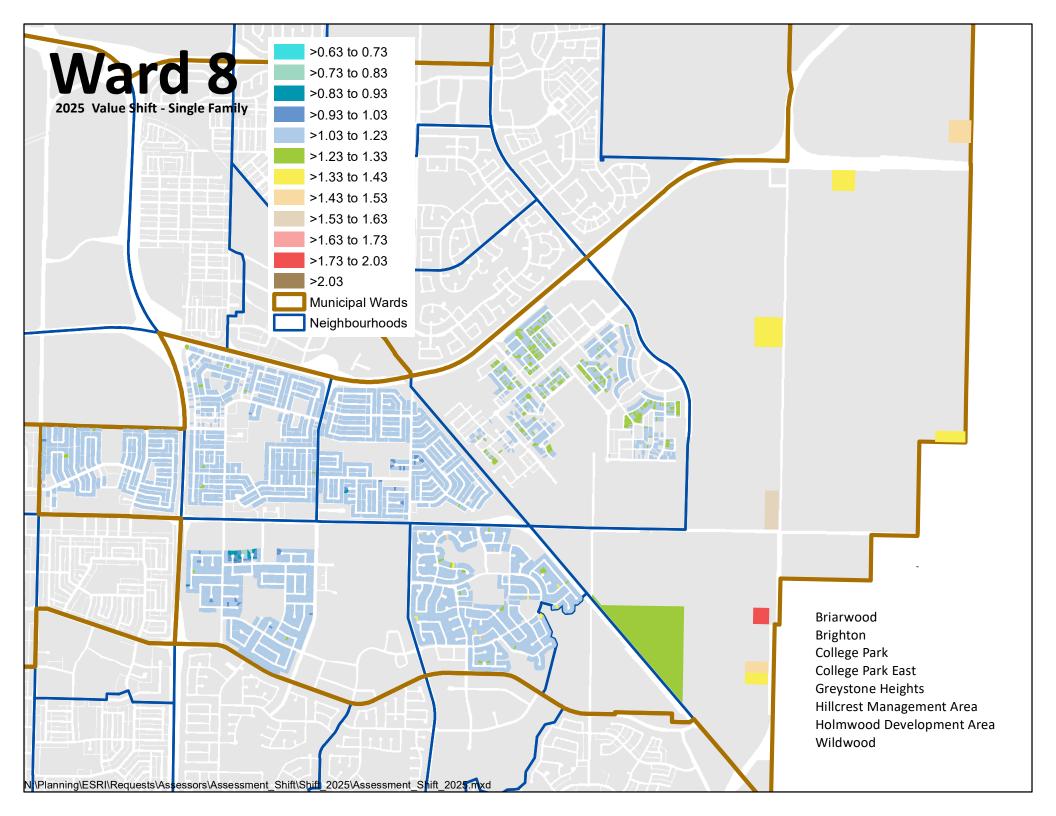

## Ward Information Results – 2025 Residential Reassessment

**Ten maps are included for your reference.** These maps show the various degrees of change in residential assessed values by ward and city-wide, relative to the **aggregate change in the residential tax class of 1.13.** 

**Each map contains a colourized legend.** The different colours represent the range of assessment change between the two valuation dates of January 1, 2019, and January 1, 2023. For example, the light blue band signifies a +/- 10% change in assessment from the aggregate residential tax class change of 1.13 (13%). On a revenue neutral tax basis, properties within this band will experience a +/- 10% tax change.

|                 | Colour      | What Each Colour Indicates                 |
|-----------------|-------------|--------------------------------------------|
| >0.63 to 0.73   | Purple      | Greater than 50% less than the average     |
| >0.73 to 0.83   | Aqua        | From minus 50% to minus 40% of the average |
| >0.83 to 0.93   | Jade        | From minus 40% to minus 30% of the average |
| >0.93 to 1.03   |             | Ŭ                                          |
| >1.03 to 1.23   | Dark Blue   | From minus 30% to minus 20% of the average |
| >1.23 to 1.33   | Medium Blue | From minus 20% to minus 10% of the average |
| >1.33 to 1.43   | Light Blue  | Within plus or minus 10% of the average    |
| >1.43 to 1.53   | Green       | From 10 to 20% greater than the average    |
| >1.53 to 1.63   | Yellow      | From 20 to 30% greater than the average    |
| >1.63 to 1.73   | Peach       | From 30 to 40% greater than the average    |
| >1.73 to 2.03   | Light Sand  | From 40 to 50% greater than the average    |
| >2.03           | Light Pink  | From 50 to 60% greater than the average    |
| Municipal Wards | Red         | From 60 to 90% greater than the average    |
| Neighbourhoods  |             | c c                                        |
|                 | Taupe       | More than 90% greater than the average     |