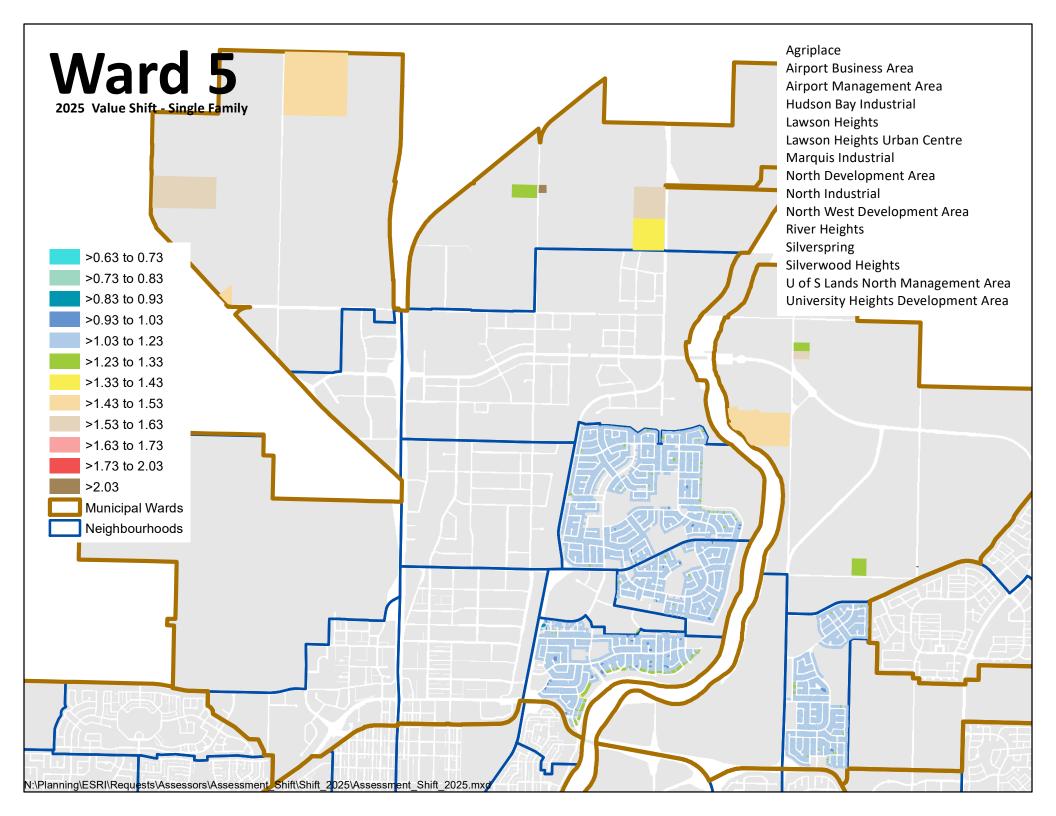

## Ward Information Results – 2025 Residential Reassessment

**Ten maps are included for your reference.** These maps show the various degrees of change in residential assessed values by ward and city-wide, relative to the **aggregate change in the residential tax class of 1.13.** 

**Each map contains a colourized legend.** The different colours represent the range of assessment change between the two valuation dates of January 1, 2019, and January 1, 2023. For example, the light blue band signifies a +/- 10% change in assessment from the aggregate residential tax class change of 1.13 (13%). On a revenue neutral tax basis, properties within this band will experience a +/- 10% tax change.

|                 | Colour      | What Each Colour Indicates                 |
|-----------------|-------------|--------------------------------------------|
| >0.63 to 0.73   | Purple      | Greater than 50% less than the average     |
| >0.73 to 0.83   | Aqua        | From minus 50% to minus 40% of the average |
| >0.83 to 0.93   | Jade        | From minus 40% to minus 30% of the average |
| >0.93 to 1.03   |             | Ŭ                                          |
| >1.03 to 1.23   | Dark Blue   | From minus 30% to minus 20% of the average |
| >1.23 to 1.33   | Medium Blue | From minus 20% to minus 10% of the average |
| >1.33 to 1.43   | Light Blue  | Within plus or minus 10% of the average    |
| >1.43 to 1.53   | Green       | From 10 to 20% greater than the average    |
| >1.53 to 1.63   | Yellow      | From 20 to 30% greater than the average    |
| >1.63 to 1.73   | Peach       | From 30 to 40% greater than the average    |
| >1.73 to 2.03   | Light Sand  | From 40 to 50% greater than the average    |
| >2.03           | Light Pink  | From 50 to 60% greater than the average    |
| Municipal Wards | Red         | From 60 to 90% greater than the average    |
| Neighbourhoods  |             | c c                                        |
|                 | Taupe       | More than 90% greater than the average     |