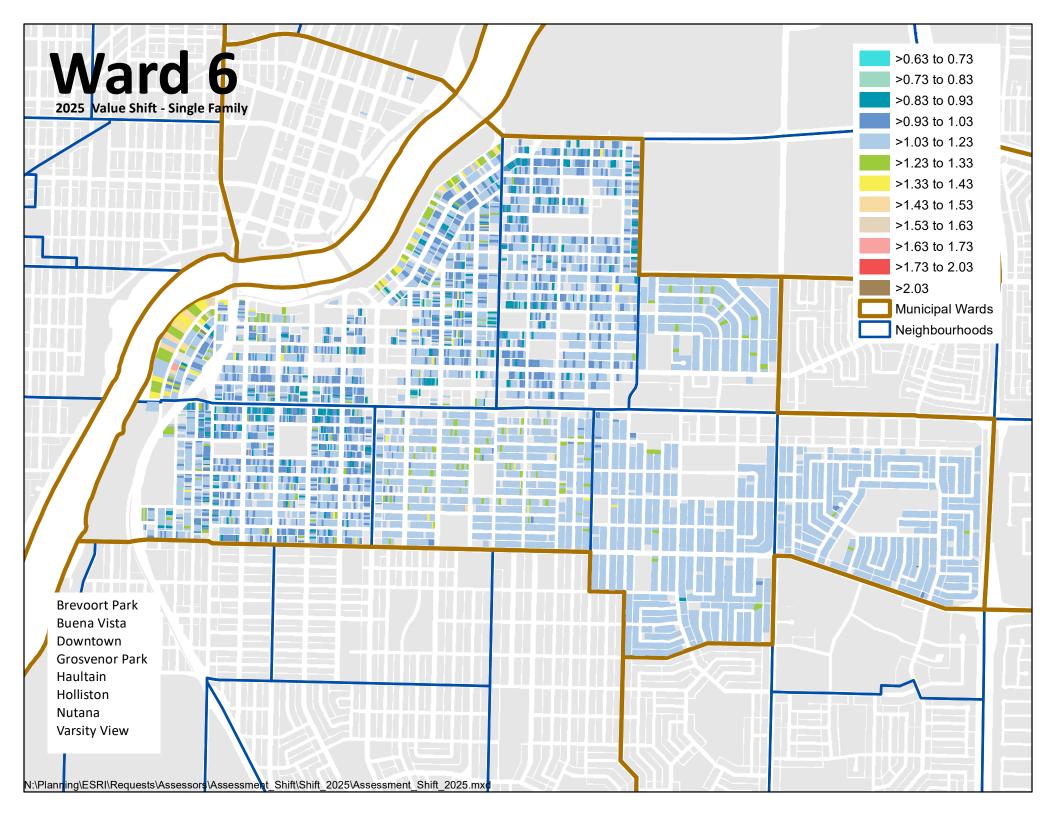

## Ward Information Results – 2025 Residential Reassessment

**Ten maps are included for your reference.** These maps show the various degrees of change in residential assessed values by ward and city-wide, relative to the **aggregate change in the residential tax class of 1.13.** 

**Each map contains a colourized legend.** The different colours represent the range of assessment change between the two valuation dates of January 1, 2019, and January 1, 2023. For example, the light blue band signifies a +/- 10% change in assessment from the aggregate residential tax class change of 1.13 (13%). On a revenue neutral tax basis, properties within this band will experience a +/- 10% tax change.

|                 | Colour      | What Each Colour Indicates                 |
|-----------------|-------------|--------------------------------------------|
| >0.63 to 0.73   | Purple      | Greater than 50% less than the average     |
| >0.73 to 0.83   | Aqua        | From minus 50% to minus 40% of the average |
| >0.83 to 0.93   | Jade        | From minus 40% to minus 30% of the average |
| >0.93 to 1.03   |             | Ŭ                                          |
| >1.03 to 1.23   | Dark Blue   | From minus 30% to minus 20% of the average |
| >1.23 to 1.33   | Medium Blue | From minus 20% to minus 10% of the average |
| >1.33 to 1.43   | Light Blue  | Within plus or minus 10% of the average    |
| >1.43 to 1.53   | Green       | From 10 to 20% greater than the average    |
| >1.53 to 1.63   | Yellow      | From 20 to 30% greater than the average    |
| >1.63 to 1.73   | Peach       | From 30 to 40% greater than the average    |
| >1.73 to 2.03   | Light Sand  | From 40 to 50% greater than the average    |
| >2.03           | Light Pink  | From 50 to 60% greater than the average    |
| Municipal Wards | Red         | From 60 to 90% greater than the average    |
| Neighbourhoods  |             | c c                                        |
|                 | Taupe       | More than 90% greater than the average     |