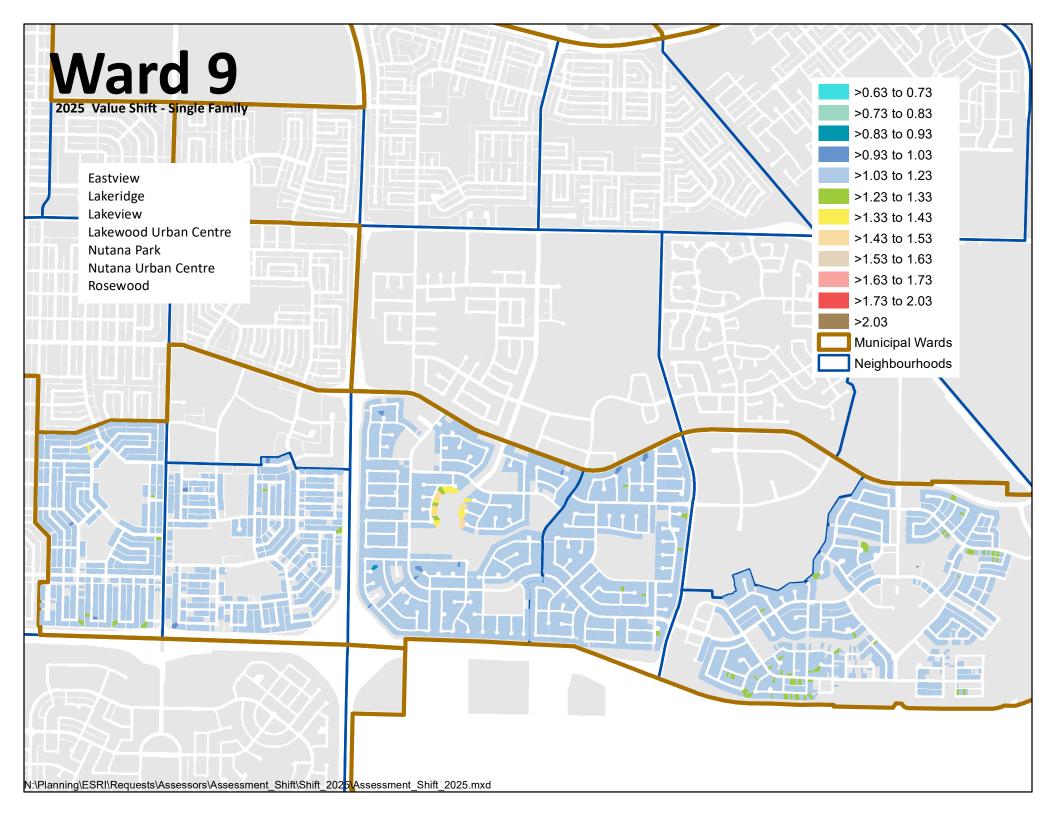

## Ward Information Results – 2025 Residential Reassessment

**Ten maps are included for your reference.** These maps show the various degrees of change in residential assessed values by ward and city-wide, relative to the **aggregate change in the residential tax class of 1.13.** 

**Each map contains a colourized legend.** The different colours represent the range of assessment change between the two valuation dates of January 1, 2019, and January 1, 2023. For example, the light blue band signifies a +/- 10% change in assessment from the aggregate residential tax class change of 1.13 (13%). On a revenue neutral tax basis, properties within this band will experience a +/- 10% tax change.

|                 | Colour      | What Each Colour Indicates                 |
|-----------------|-------------|--------------------------------------------|
| >0.63 to 0.73   | Purple      | Greater than 50% less than the average     |
| >0.73 to 0.83   | Aqua        | From minus 50% to minus 40% of the average |
| >0.83 to 0.93   | Jade        | From minus 40% to minus 30% of the average |
| >0.93 to 1.03   |             | Ŭ                                          |
| >1.03 to 1.23   | Dark Blue   | From minus 30% to minus 20% of the average |
| >1.23 to 1.33   | Medium Blue | From minus 20% to minus 10% of the average |
| >1.33 to 1.43   | Light Blue  | Within plus or minus 10% of the average    |
| >1.43 to 1.53   | Green       | From 10 to 20% greater than the average    |
| >1.53 to 1.63   | Yellow      | From 20 to 30% greater than the average    |
| >1.63 to 1.73   | Peach       | From 30 to 40% greater than the average    |
| >1.73 to 2.03   | Light Sand  | From 40 to 50% greater than the average    |
| >2.03           | Light Pink  | From 50 to 60% greater than the average    |
| Municipal Wards | Red         | From 60 to 90% greater than the average    |
| Neighbourhoods  |             | c c                                        |
|                 | Taupe       | More than 90% greater than the average     |