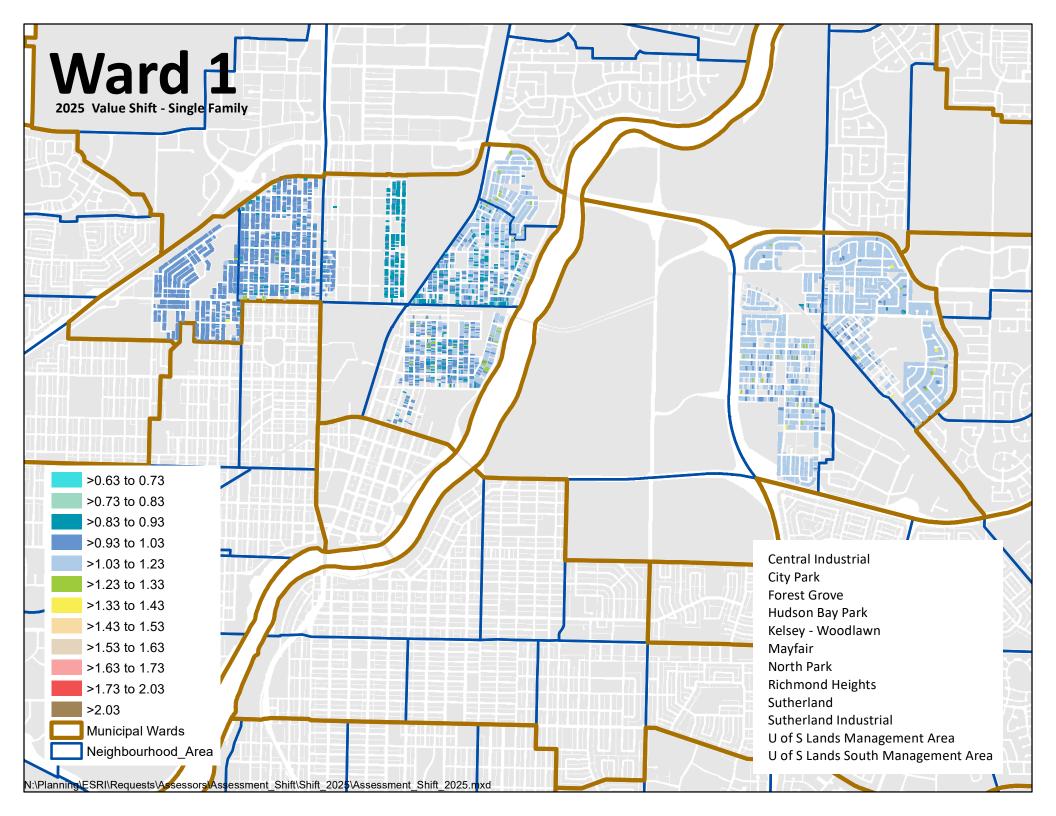

## Ward Information Results – 2025 Residential Reassessment

**Ten maps are included for your reference.** These maps show the various degrees of change in residential assessed values by ward and city-wide, relative to the **aggregate change in the residential tax class of 1.13.** 

**Each map contains a colourized legend.** The different colours represent the range of assessment change between the two valuation dates of January 1, 2019, and January 1, 2023. For example, the light blue band signifies a +/- 10% change in assessment from the aggregate residential tax class change of 1.13 (13%). On a revenue neutral tax basis, properties within this band will experience a +/- 10% tax change.

|                 | Colour      | What Each Colour Indicates                 |
|-----------------|-------------|--------------------------------------------|
| >0.63 to 0.73   | Purple      | Greater than 50% less than the average     |
| >0.73 to 0.83   | Aqua        | From minus 50% to minus 40% of the average |
| >0.83 to 0.93   | Jade        | From minus 40% to minus 30% of the average |
| >0.93 to 1.03   |             | Ŭ                                          |
| >1.03 to 1.23   | Dark Blue   | From minus 30% to minus 20% of the average |
| >1.23 to 1.33   | Medium Blue | From minus 20% to minus 10% of the average |
| >1.33 to 1.43   | Light Blue  | Within plus or minus 10% of the average    |
| >1.43 to 1.53   | Green       | From 10 to 20% greater than the average    |
| >1.53 to 1.63   | Yellow      | From 20 to 30% greater than the average    |
| >1.63 to 1.73   | Peach       | From 30 to 40% greater than the average    |
| >1.73 to 2.03   | Light Sand  | From 40 to 50% greater than the average    |
| >2.03           | Light Pink  | From 50 to 60% greater than the average    |
| Municipal Wards | Red         | From 60 to 90% greater than the average    |
| Neighbourhoods  |             | c c                                        |
|                 | Taupe       | More than 90% greater than the average     |