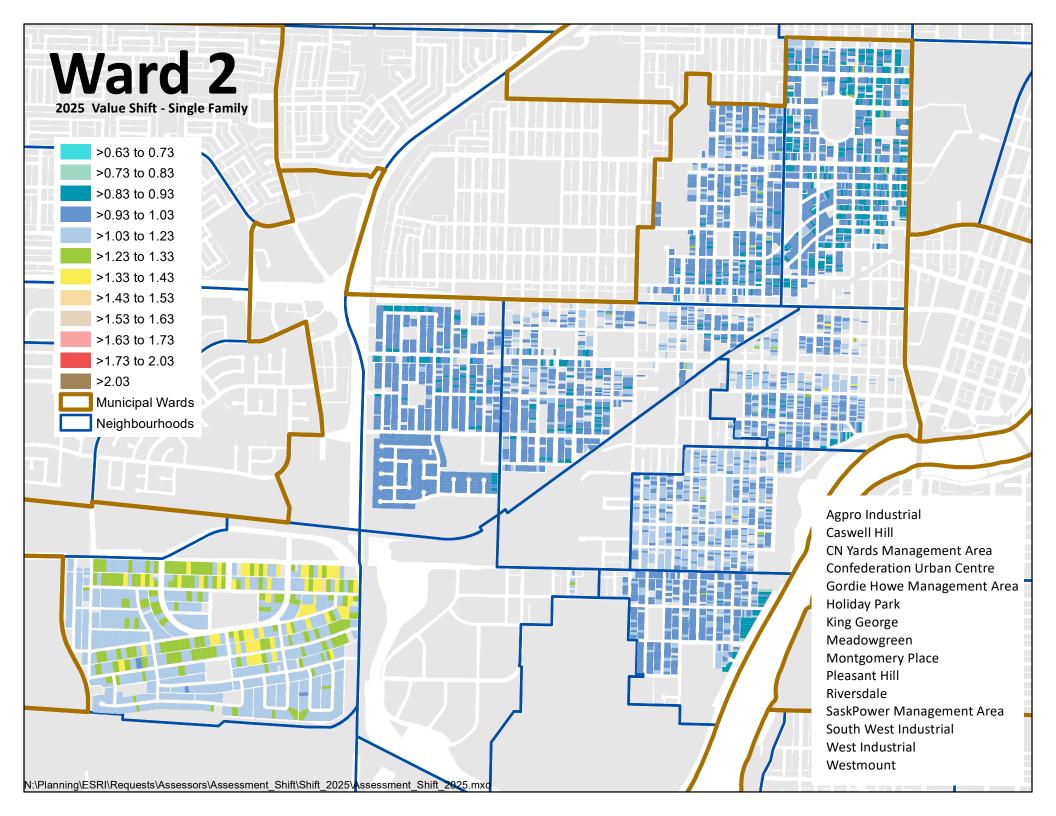

## Ward Information Results – 2025 Residential Reassessment

**Ten maps are included for your reference.** These maps show the various degrees of change in residential assessed values by ward and city-wide, relative to the **aggregate change in the residential tax class of 1.13.** 

**Each map contains a colourized legend.** The different colours represent the range of assessment change between the two valuation dates of January 1, 2019, and January 1, 2023. For example, the light blue band signifies a +/- 10% change in assessment from the aggregate residential tax class change of 1.13 (13%). On a revenue neutral tax basis, properties within this band will experience a +/- 10% tax change.

|                 | Colour      | What Each Colour Indicates                 |
|-----------------|-------------|--------------------------------------------|
| >0.63 to 0.73   | Purple      | Greater than 50% less than the average     |
| >0.73 to 0.83   | Aqua        | From minus 50% to minus 40% of the average |
| >0.83 to 0.93   | Jade        | From minus 40% to minus 30% of the average |
| >0.93 to 1.03   |             | Ŭ                                          |
| >1.03 to 1.23   | Dark Blue   | From minus 30% to minus 20% of the average |
| >1.23 to 1.33   | Medium Blue | From minus 20% to minus 10% of the average |
| >1.33 to 1.43   | Light Blue  | Within plus or minus 10% of the average    |
| >1.43 to 1.53   | Green       | From 10 to 20% greater than the average    |
| >1.53 to 1.63   | Yellow      | From 20 to 30% greater than the average    |
| >1.63 to 1.73   | Peach       | From 30 to 40% greater than the average    |
| >1.73 to 2.03   | Light Sand  | From 40 to 50% greater than the average    |
| >2.03           | Light Pink  | From 50 to 60% greater than the average    |
| Municipal Wards | Red         | From 60 to 90% greater than the average    |
| Neighbourhoods  |             | c c                                        |
|                 | Taupe       | More than 90% greater than the average     |