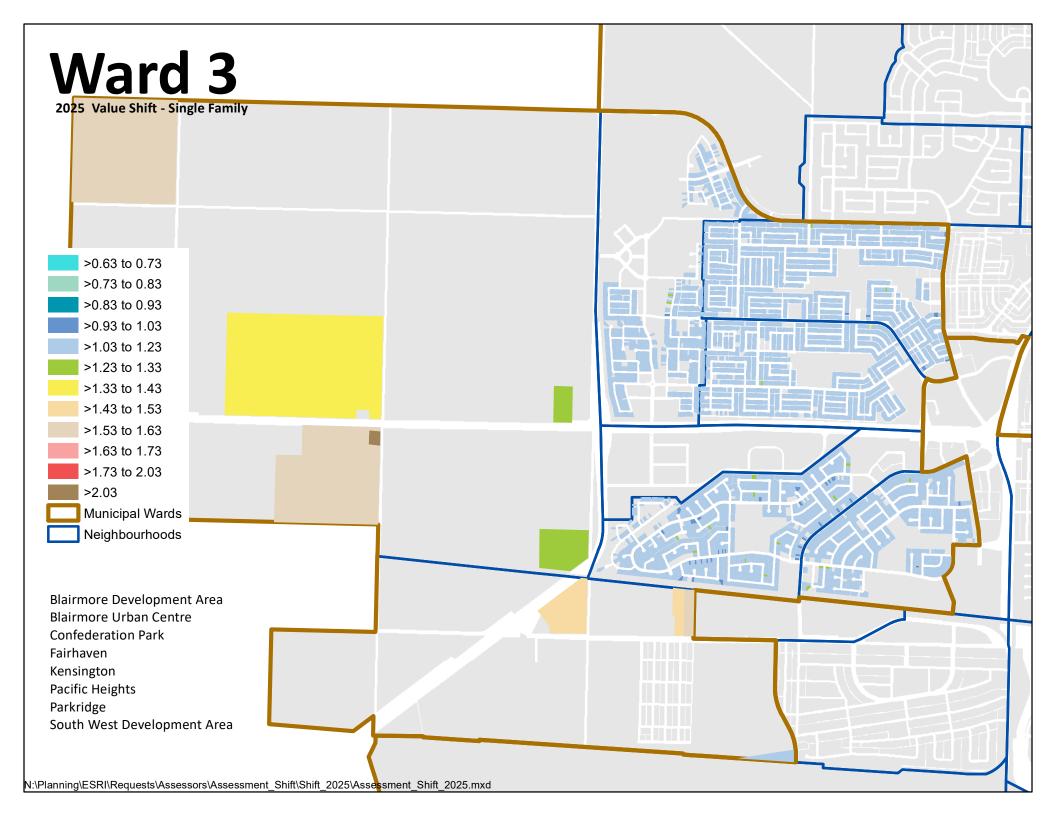

## Ward Information Results – 2025 Residential Reassessment

**Ten maps are included for your reference.** These maps show the various degrees of change in residential assessed values by ward and city-wide, relative to the **aggregate change in the residential tax class of 1.13.** 

**Each map contains a colourized legend.** The different colours represent the range of assessment change between the two valuation dates of January 1, 2019, and January 1, 2023. For example, the light blue band signifies a +/- 10% change in assessment from the aggregate residential tax class change of 1.13 (13%). On a revenue neutral tax basis, properties within this band will experience a +/- 10% tax change.

|                 | Colour      | What Each Colour Indicates                 |
|-----------------|-------------|--------------------------------------------|
| >0.63 to 0.73   | Purple      | Greater than 50% less than the average     |
| >0.73 to 0.83   | Aqua        | From minus 50% to minus 40% of the average |
| >0.83 to 0.93   | Jade        | From minus 40% to minus 30% of the average |
| >0.93 to 1.03   |             | Ŭ                                          |
| >1.03 to 1.23   | Dark Blue   | From minus 30% to minus 20% of the average |
| >1.23 to 1.33   | Medium Blue | From minus 20% to minus 10% of the average |
| >1.33 to 1.43   | Light Blue  | Within plus or minus 10% of the average    |
| >1.43 to 1.53   | Green       | From 10 to 20% greater than the average    |
| >1.53 to 1.63   | Yellow      | From 20 to 30% greater than the average    |
| >1.63 to 1.73   | Peach       | From 30 to 40% greater than the average    |
| >1.73 to 2.03   | Light Sand  | From 40 to 50% greater than the average    |
| >2.03           | Light Pink  | From 50 to 60% greater than the average    |
| Municipal Wards | Red         | From 60 to 90% greater than the average    |
| Neighbourhoods  |             | c c                                        |
|                 | Taupe       | More than 90% greater than the average     |