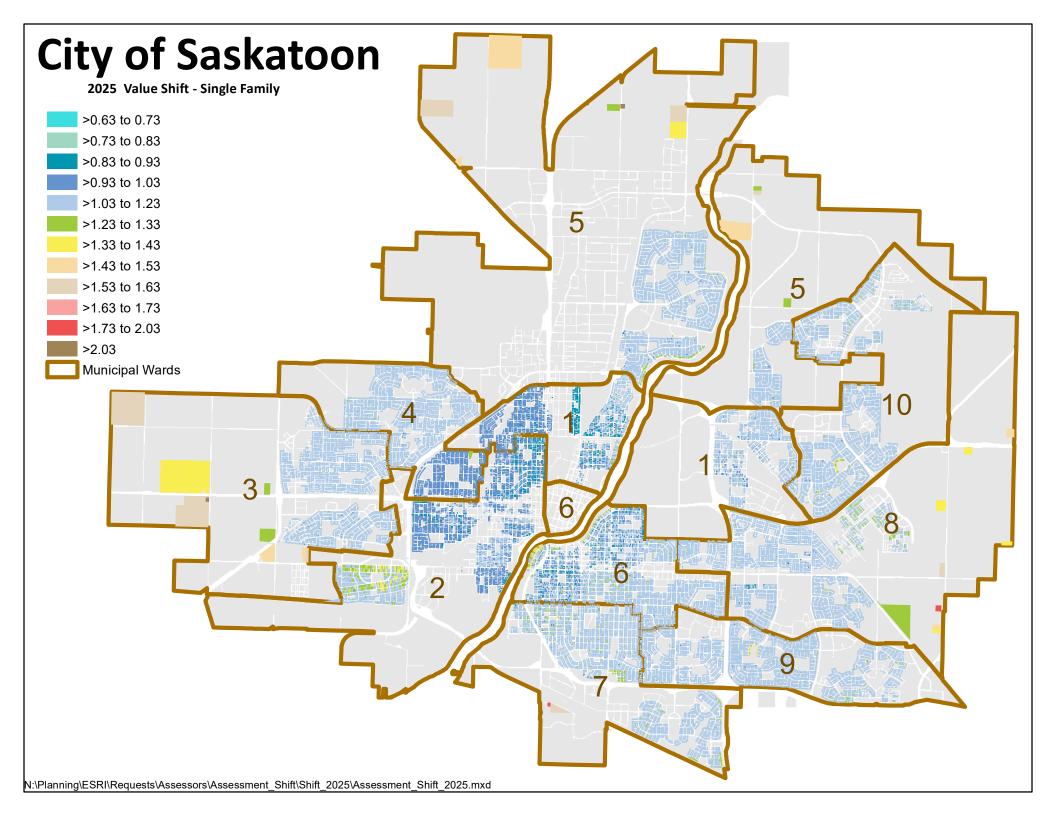

## Ward Information Results – 2025 Residential Reassessment

**Ten maps are included for your reference.** These maps show the various degrees of change in residential assessed values by ward and city-wide, relative to the **aggregate change in the residential tax class of 1.13.** 

**Each map contains a colourized legend.** The different colours represent the range of assessment change between the two valuation dates of January 1, 2019, and January 1, 2023. For example, the light blue band signifies a +/- 10% change in assessment from the aggregate residential tax class change of 1.13 (13%). On a revenue neutral tax basis, properties within this band will experience a +/- 10% tax change.

|                 | Colour      | What Each Colour Indicates                 |
|-----------------|-------------|--------------------------------------------|
| >0.63 to 0.73   | Purple      | Greater than 50% less than the average     |
| >0.73 to 0.83   | Aqua        | From minus 50% to minus 40% of the average |
| >0.83 to 0.93   | Jade        | From minus 40% to minus 30% of the average |
| >0.93 to 1.03   |             | Ŭ                                          |
| >1.03 to 1.23   | Dark Blue   | From minus 30% to minus 20% of the average |
| >1.23 to 1.33   | Medium Blue | From minus 20% to minus 10% of the average |
| >1.33 to 1.43   | Light Blue  | Within plus or minus 10% of the average    |
| >1.43 to 1.53   | Green       | From 10 to 20% greater than the average    |
| >1.53 to 1.63   | Yellow      | From 20 to 30% greater than the average    |
| >1.63 to 1.73   | Peach       | From 30 to 40% greater than the average    |
| >1.73 to 2.03   | Light Sand  | From 40 to 50% greater than the average    |
| >2.03           | Light Pink  | From 50 to 60% greater than the average    |
| Municipal Wards | Red         | From 60 to 90% greater than the average    |
| Neighbourhoods  |             | c c                                        |
|                 | Taupe       | More than 90% greater than the average     |