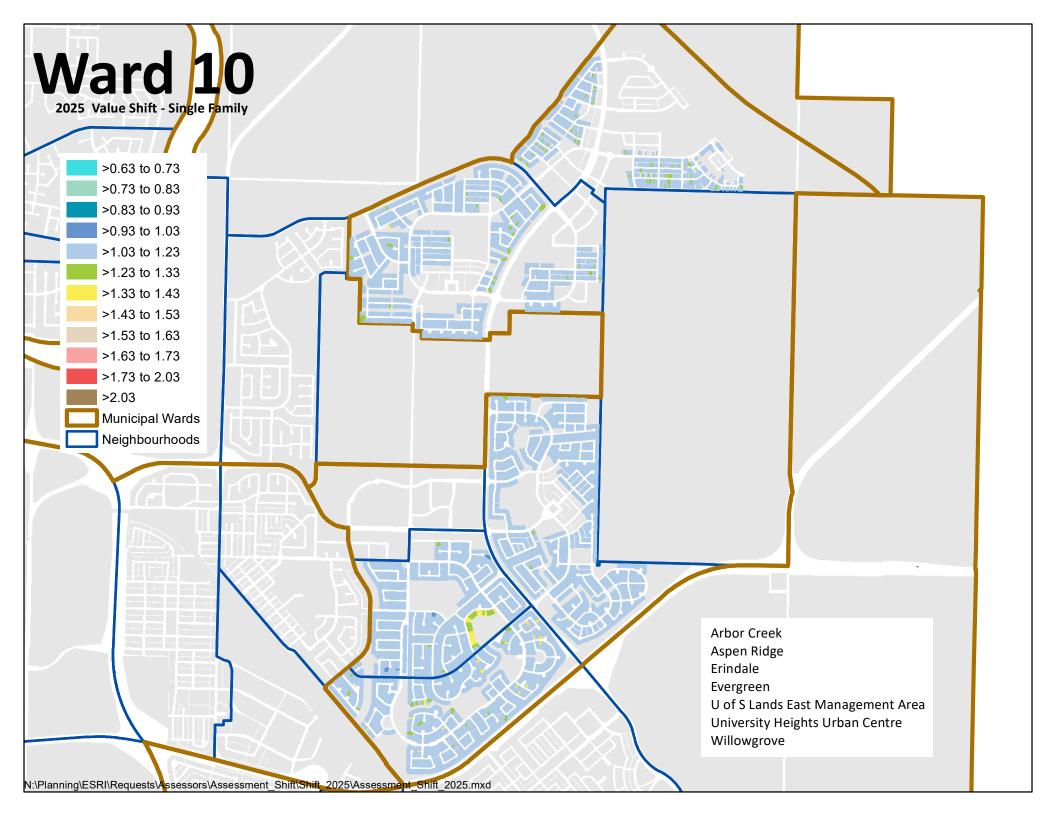

## Ward Information Results – 2025 Residential Reassessment

**Ten maps are included for your reference.** These maps show the various degrees of change in residential assessed values by ward and city-wide, relative to the **aggregate change in the residential tax class of 1.13.** 

**Each map contains a colourized legend.** The different colours represent the range of assessment change between the two valuation dates of January 1, 2019, and January 1, 2023. For example, the light blue band signifies a +/- 10% change in assessment from the aggregate residential tax class change of 1.13 (13%). On a revenue neutral tax basis, properties within this band will experience a +/- 10% tax change.

|                 | Colour      | What Each Colour Indicates                 |
|-----------------|-------------|--------------------------------------------|
| >0.63 to 0.73   | Purple      | Greater than 50% less than the average     |
| >0.73 to 0.83   | Aqua        | From minus 50% to minus 40% of the average |
| >0.83 to 0.93   | Jade        | From minus 40% to minus 30% of the average |
| >0.93 to 1.03   |             | Ŭ                                          |
| >1.03 to 1.23   | Dark Blue   | From minus 30% to minus 20% of the average |
| >1.23 to 1.33   | Medium Blue | From minus 20% to minus 10% of the average |
| >1.33 to 1.43   | Light Blue  | Within plus or minus 10% of the average    |
| >1.43 to 1.53   | Green       | From 10 to 20% greater than the average    |
| >1.53 to 1.63   | Yellow      | From 20 to 30% greater than the average    |
| >1.63 to 1.73   | Peach       | From 30 to 40% greater than the average    |
| >1.73 to 2.03   | Light Sand  | From 40 to 50% greater than the average    |
| >2.03           | Light Pink  | From 50 to 60% greater than the average    |
| Municipal Wards | Red         | From 60 to 90% greater than the average    |
| Neighbourhoods  |             | c c                                        |
|                 | Taupe       | More than 90% greater than the average     |