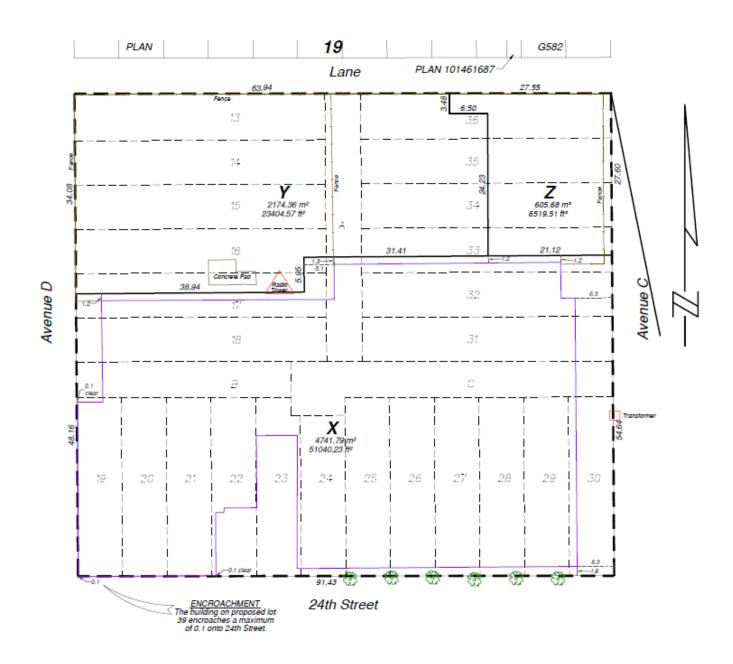

## B. Development Standards for Lot X, Y and Z as shown on Attached Plan Lot X

- i. Minimum building setbacks:
  - a) North Om
  - b) South Om
  - c) East 0m
  - d) West 0m
- ii. Building height: maximum of 15m from grade on the south elevation.

## Lot Y

- i. Minimum building setbacks:
  - a) North 1.0m
  - b) South Om
  - c) East 0m
  - d) West 0m
- ii. Building height: maximum of 15m from grade on the west elevation to the top of mechanical penthouse.

- iii. Maximum number of dwelling units: 30
- iv. Minimum number of parking stalls including accessible: 32

## Lot Z

- i. Minimum building setbacks:
  - a) North 1.0m
  - b) South Om
  - c) East 4.0m
  - d) West 1.0m
- ii. Building height: maximum of 15m from grade on the east elevation to top of mechanical penthouse.