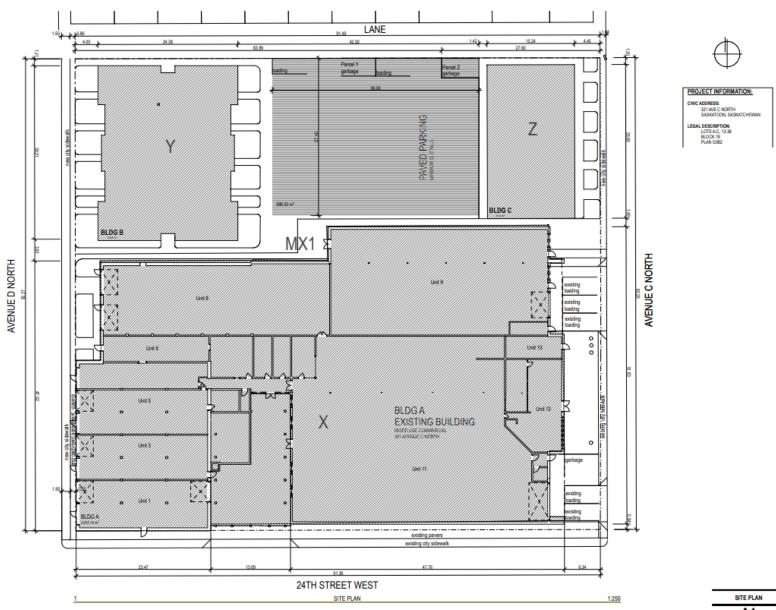

#### Parking

Parking shall be provided in substantial accordance with the attached Site Plan and as per Section 6 of the Zoning Bylaw.

#### Site Plan

- i. All other development standards, except the provisions of 12.6.2 through 12.6.9 shall conform to the relevant Sections of the Zoning Bylaw.
- ii. The site must be developed substantially in accordance with the Site Plan and Elevations included in the report and all other relevant sections of the City of Saskatoon Zoning Bylaw No. 8770, 2009.