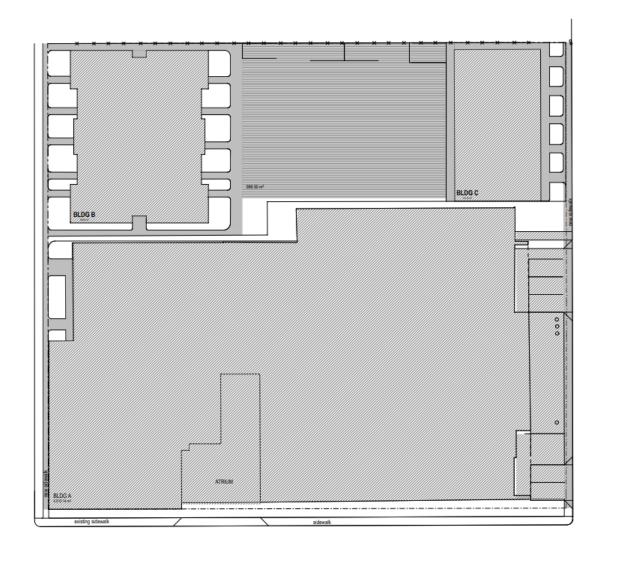

#### Landscaping

Landscaping shall be substantially in accordance with the attached Landscaping Plan and as per Section 7 of the Zoning Bylaw.

#### Site Plan

- i. All other development standards, except the provisions of 12.6.2 through 12.6.9 shall conform to the relevant Sections of the Zoning Bylaw.
- ii. The site must be developed substantially in accordance with the Site Plan and Elevations included in the report and all other relevant sections of the City of Saskatoon Zoning Bylaw No. 8770, 2009.