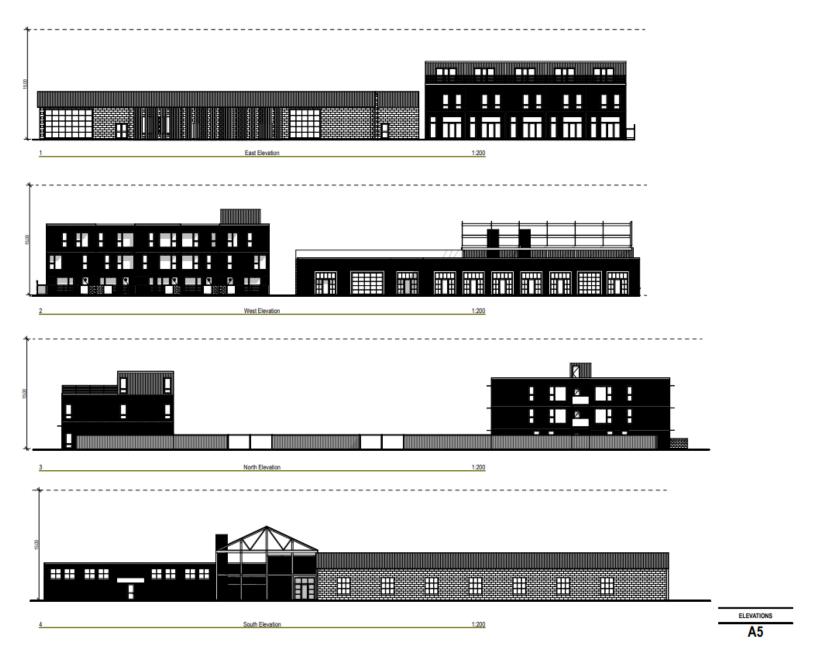

## B. Development Standards for Lot X, Y and Z as shown on Attached Plan Lot X

- i. Minimum building setbacks:
  - a) North Om
  - b) South Om
  - c) East 0m
  - d) West 0m
- ii. Building height: maximum of 15m from grade on the south elevation.

## Lot Y

- i. Minimum building setbacks:
  - a) North 1.0m
  - b) South Om
  - c) East 0m
  - d) West 0m
- ii. Building height: maximum of 15m from grade on the west elevation to the top of mechanical penthouse.

## Lot Z

- i. Minimum building setbacks:
  - a) North 1.0m
  - b) South Om
  - c) East 4.0m
  - d) West 1.0m
- ii. Building height: maximum of 15m from grade on the east elevation to top of mechanical penthouse.

#### Site Plan

- i. All other development standards, except the provisions of 12.6.2 through 12.6.9 shall conform to the relevant Sections of the Zoning Bylaw.
- ii. The site must be developed substantially in accordance with the Site Plan and Elevations included in the report and all other relevant sections of the City of Saskatoon Zoning Bylaw No. 8770, 2009.