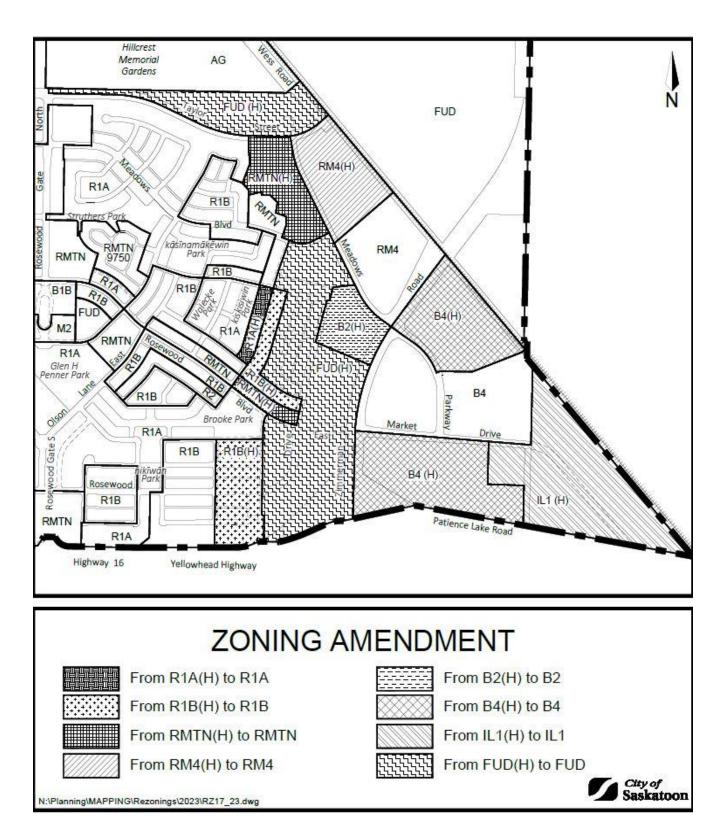

## FUD(H) to FUD

4. The Zoning Map, which forms part of Bylaw No. 8870, is amended by removing the Holding Symbol "H" from the lands described in this Bylaw and shown as on Appendix "A" to this Bylaw from an FUD(H) District to an FUD District:

#### RM4(H) to RM4

5. The Zoning Map, which forms part of Bylaw No. 8870, is amended by removing the Holding Symbol "H" from the lands described in this Bylaw and shown as on Appendix "A" to this Bylaw from an RM4(H) District to an RM4 District:

#### RMTN(H) to RMTN

6. The Zoning Map, which forms part of Bylaw No. 8870, is amended by removing the Holding Symbol "H" from the lands described in this Bylaw and shown as on Appendix "A" to this Bylaw from an RMTN(H) District to an RMTN District:

## B2(H) to B2

7. The Zoning Map, which forms part of Bylaw No. 8870, is amended by removing the Holding Symbol "H" from the lands described in this Bylaw and shown as on Appendix "A" to this Bylaw from an B2(H) District to an B2 District:

## B4(H) to B4

8. The Zoning Map, which forms part of Bylaw No. 8870, is amended by removing the Holding Symbol "H" from the lands described in this Bylaw and shown as on Appendix "A" to this Bylaw from an B4(H) District to an B4 District:

## R1A(H) to R1A

9. The Zoning Map, which forms part of Bylaw No. 8870, is amended by removing the Holding Symbol "H" from the lands described in this Bylaw and shown as on Appendix "A" to this Bylaw from an R1A(H) District to an R1A District:

## R1B(H) to R1B

10. The Zoning Map, which forms part of Bylaw No. 8870, is amended by removing the Holding Symbol "H" from the lands described in this Bylaw and shown as on Appendix "A" to this Bylaw from an R1B(H) District to an R1B District:

## IL1(H) to IL1

11. The Zoning Map, which forms part of Bylaw No. 8870, is amended by removing the Holding Symbol "H" from the lands described in this Bylaw and shown as on Appendix "A" to this Bylaw from an IL1(H) District to an IL1 District:

#### **APPENDIX "A"**

Page 7