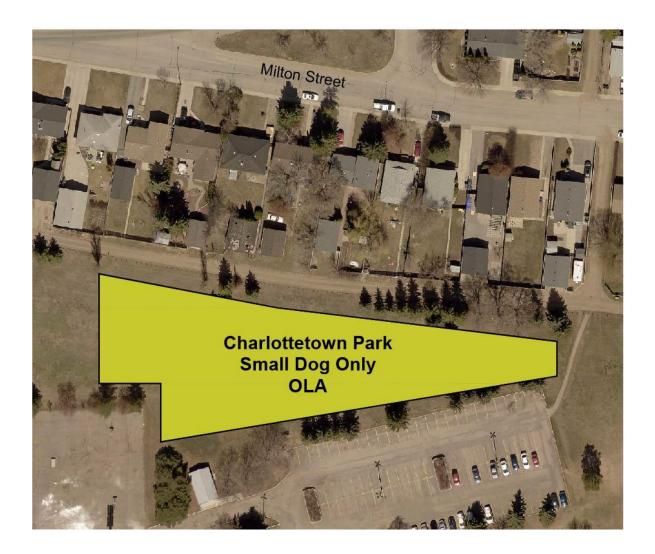

#### Charlottetown Park Small Dog Only Off-Leash Area

#### **Description:**

#### Location:

The area located in Charlottetown Park north of the Cosmo Civic Centre. Portion of Parcel Number: Title Number: Reference Land Description: 135657647 109935096 Blk/Par MR6, Plan 71S05615, Ext. 0

Portion of Parcel Number: Title Number: Reference Land Description: 144921034 111528749 Blk/Par 685, Plan 76S16699, Ext. 0