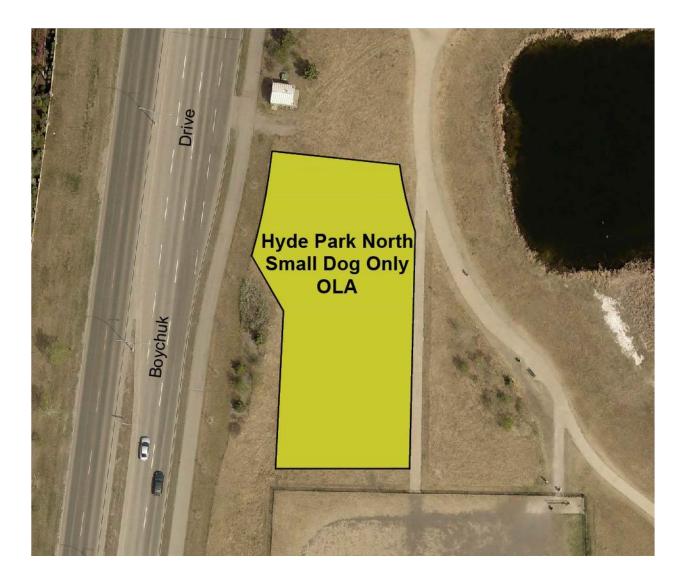

# Hyde Park North Small Dog Only Off-Leash Area

#### **Description:**

#### Location:

The area located east of Boychuk Drive, south of Slimmon Road and north of the Hyde Park OLA. Portion of Parcel Number: Title Number: Reference Land Description: 202767868 143377791 Blk/Par H, Plan 102108653, Ext 1