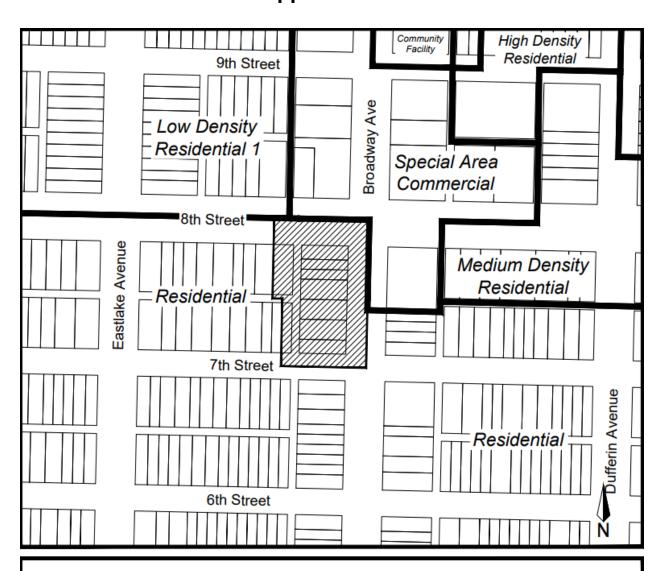

#### **Residential to Corridor Main Street**

4. The Land Use Map, which forms part of the Official Community Plan, is amended to change the land use designation of the lands described in this Section and shown as on Appendix "A" to this Bylaw from Residential to Corridor Main Street:

(1) Civic Address: 529 7<sup>th</sup> St E

Surface Parcel No.: 120319006

Legal Land Description: Lot 19, Block 20, Plan G103 ext 0

(2) Civic Address: 528 8<sup>th</sup> St E

Surface Parcel No.: 120123458

Legal Land Description: Lot 7, Block 20, Plan G103 ext 0

Surface Parcel No.: 120123469

Legal Land Description: Lot 8, Block 20, Plan G103 ext 0

(3) Civic Address: 1100 Broadway Ave

Surface Parcel No.: 120123256

Legal Land Description: Lot 9, Block 20, Plan G103 ext 0

(4) Civic Address: 1104 Broadway Ave

Surface Parcel No.: 120123267

Legal Land Description: Lot 10, Block 20, Plan G103 ext 0

(5) Civic Address: 1106 Broadway Ave

Surface Parcel No.: 120123278

Legal Land Description: Lot 11, Block 20, Plan G103 ext 0

(6) Civic Address: 1110 Broadway Ave

Surface Parcel No.: 120123289

Legal Land Description: Lot 12, Block 20, Plan G103 ext 0

Surface Parcel No.: 120123290

Legal Land Description: Lot 13, Block 20, Plan G103 ext 0

(7) Civic Address: 1116 Broadway Ave

Surface Parcel No.: 120318982

Legal Land Description: Lot 14, Block 20, Plan G103 ext 0

Surface Parcel No.: 120123302

Legal Land Description: Lot 15, Block 20, Plan G103 ext 0

(8) Civic Address: 1118 Broadway Ave

Surface Parcel No.: 120123313

Legal Land Description: Lot 16, Block 20, Plan G103 ext 0

Surface Parcel No.: 120123324

Legal Land Description: Lot 17, Block 20, Plan G103 ext 0

|                                   | Surface Parcel No.:<br>Legal Land Description:     | 120123335<br>Lot 18, Block 20, Plan G1 | 03 ext 0                |
|-----------------------------------|----------------------------------------------------|----------------------------------------|-------------------------|
| Coming i                          | nto Force                                          |                                        |                         |
|                                   | s Bylaw shall come into for<br>vernment Relations. | ce upon receiving the appro            | oval of the Minister of |
| Read a first time this            |                                                    | day of                                 | , 2023.                 |
| Read a second time this           |                                                    | day of                                 | , 2023.                 |
| Read a third time and passed this |                                                    | day of                                 | , 2023.                 |
|                                   | <br>Mayor                                          |                                        | ity Clerk               |

(9) Civic Address: 1122 Broadway Ave