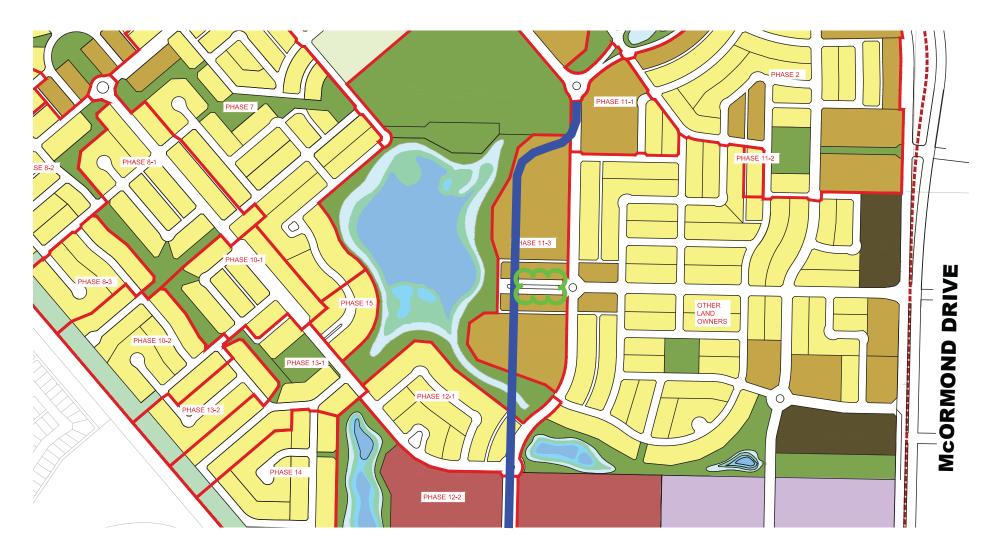

## **Access Plan**

CURRENT ROUTE - Traffic follows old McOrmond north of 8th St. and transitions to Brighton Blvd. just south of roundabout

WORK DURING THIS STAGE - Construction of temp. cross-over between old McOrmond Dr. and Brighton Blvd. at 'C' St.