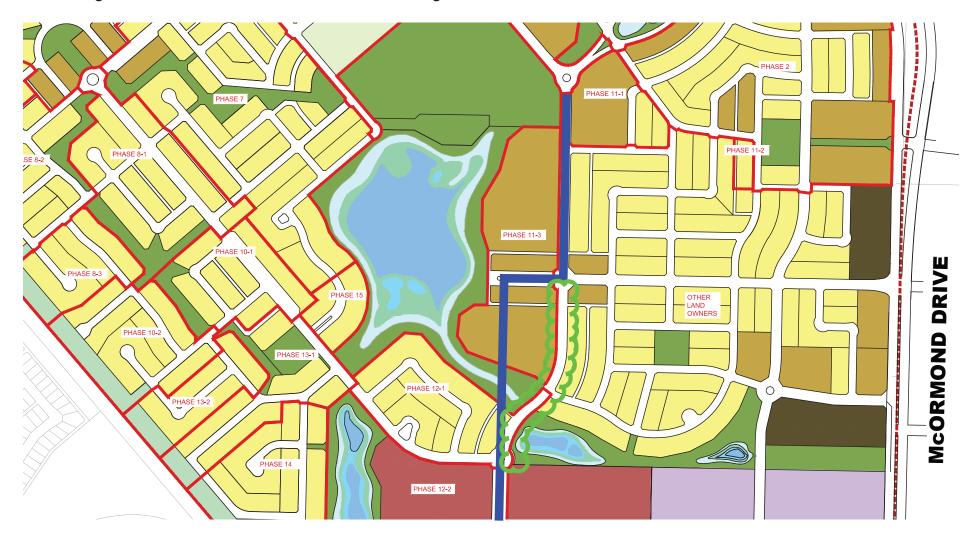

STAGE 2 DETOUR - Traffic uses old McOrmond Dr. up to 'C' St. then utilizes temporary cross-over between old McOmond Dr. and Brighton Blvd. to access the roundabout via Brighton Blvd.

WORK DURING THIS STAGE - Construction of the remainder of Brighton Blvd. between 8th St. and 'C' St.

WORK DURING THIS STAGE - Removal of the remainder of old McOrmond Dr. and the temp. cross over between old McOrmond Dr. and Brighton Blvd. as well as grading of the south parcel and two street townhouse blocks in Phase 11-3