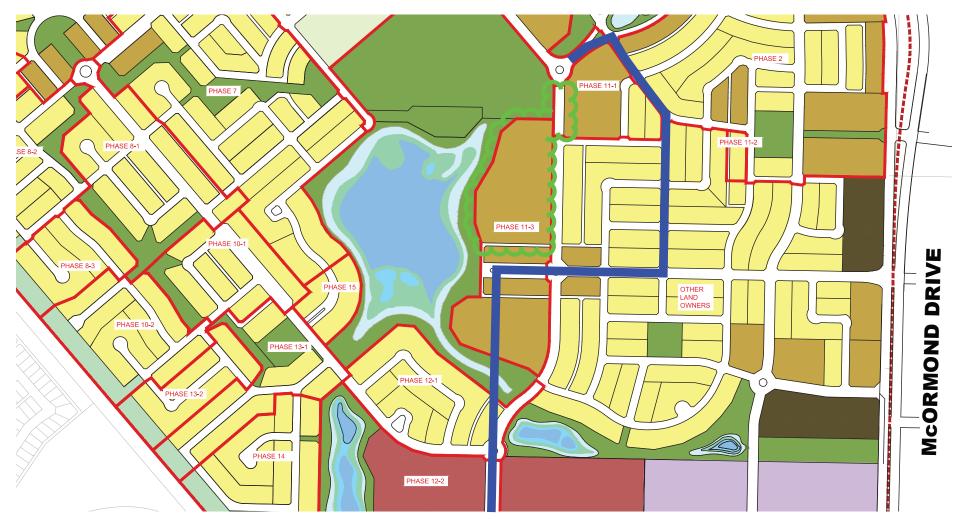

STAGE 1 DETOUR - Traffic uses old McOrmond Dr. up to 'C' St. then utilizes temporary cross-over between old McOmond Dr. and Brighton Blvd. to access the roundabout via 'C' Street, Schmeisser Ave., Underhill Way, and Brighton Cmn

WORK DURING THIS STAGE - Removal of old McOrmond Dr. between 'C' St. and the roundabout, grading of the Phase 11-1 north parcel, and underground and roadway construction along BrightonBlvd. between the roundabout and Tufts Way.