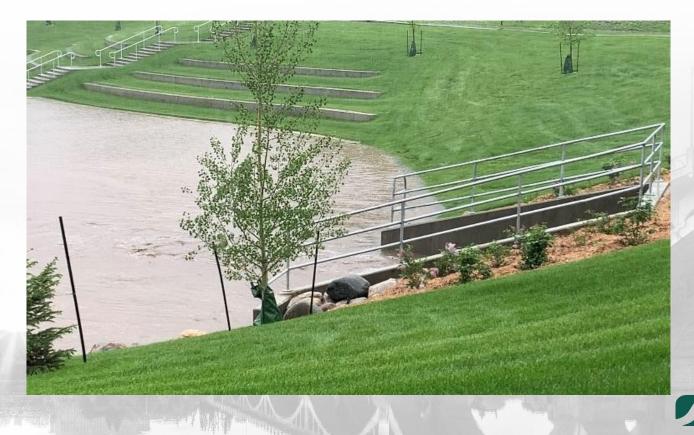

Appendix 1



## W.W. Ashley Dry Pond

June 20, 2022 Rain Event

# **Flood Event Information**

- 65 mm total rainfall at nearby Aden Bowman rain gauge
- Between a 1-in-5-year and 1-in-25-year event
- Rain started at 12:00 PM
- Rain finished at 5:00 PM
- Peak intensity between 1:00 to 2:00 PM
- Pond was fully drained at 8:00 PM



## WW Ashley Dry Pond



A. A. 18.1

#### June 20 – 12:30 PM





A. 16 M. C.

## June 20 – 1:30 PM





A. 16.18.1

#### June 20 – 1:45 PM





#### June 20 – 2:00 PM





AANDAN

#### June 20 – 2:00 PM





Acres

#### June 20 – 2:00 PM



City of Saskatoon

A. 16 (18.16)

#### June 20 – 5:00 PM



City of Saskatoon

A. 6. 18 A.

#### June 20 – 5:00 PM



City of Saskatoon

. A. A. MARCH

#### June 20 – 6:00 PM



City of Saskatoon

A. 16 MA.

#### June 20 – 8:00 PM



City of Saskatoon

A. H. W. Cal





City of Saskatoon

A. 10 10 10

#### June 21 – 9:30 AM





A. H. MARIN

#### June 21 – 9:30 AM



City of Saskatoon

A. 16 M. C.

#### June 21 – 9:30 AM





# Historical high-risk flooding areas at nearby intersections



#### Lansdowne Ave - 1<sup>st</sup> St E







#### Lansdowne Ave - 1<sup>st</sup> St E









## **Dufferin Ave - 1<sup>s