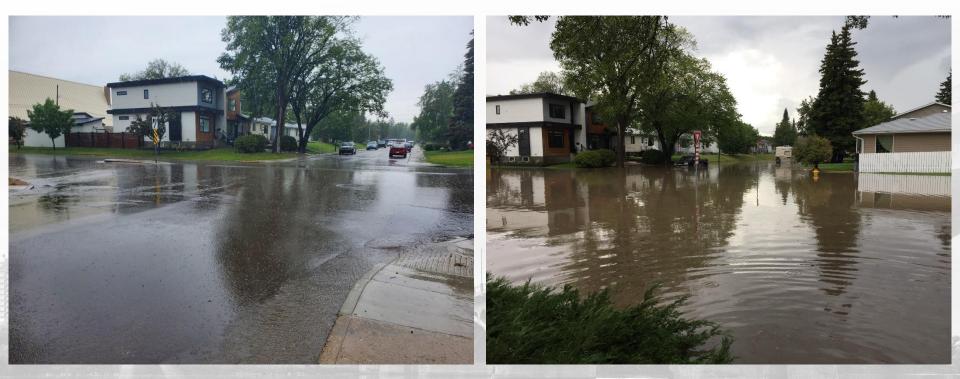

# Historical high-risk flooding areas at nearby intersections

## **Broadway Ave - Taylor St**