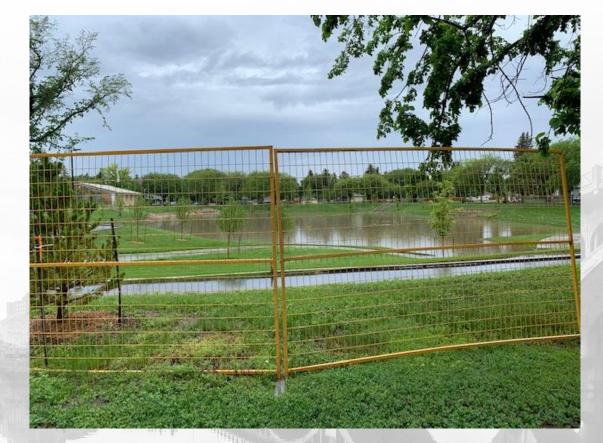

# **Flood Event Information**

- 65 mm total rainfall at nearby Aden Bowman rain gauge
- Between a 1-in-5-year and 1-in-25-year event
- Rain started at 12:00 PM
- Rain finished at 5:00 PM
- Peak intensity between 1:00 to 2:00 PM
- Pond was fully drained at 8:00 PM

#### June 20 – 8:00 PM

City of Saskatoon

A. H. W. Cal

City of Saskatoon

A. 10 10 10