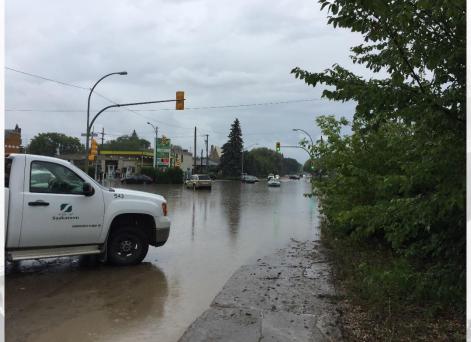

## W.W. Ashley Dry Pond

June 20, 2022 Rain Event

# **Flood Event Information**

- 65 mm total rainfall at nearby Aden Bowman rain gauge
- Between a 1-in-5-year and 1-in-25-year event
- Rain started at 12:00 PM
- Rain finished at 5:00 PM
- Peak intensity between 1:00 to 2:00 PM
- Pond was fully drained at 8:00 PM