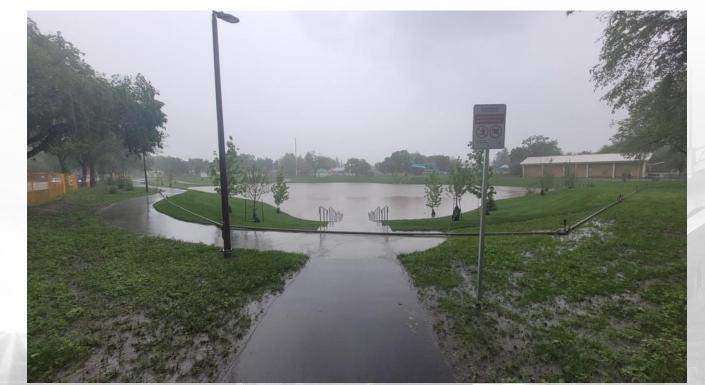

Appendix 1



## W.W. Ashley Dry Pond

June 20, 2022 Rain Event

# **Flood Event Information**

- 65 mm total rainfall at nearby Aden Bowman rain gauge
- Between a 1-in-5-year and 1-in-25-year event
- Rain started at 12:00 PM
- Rain finished at 5:00 PM
- Peak intensity between 1:00 to 2:00 PM
- Pond was fully drained at 8:00 PM



## WW Ashley Dry Pond



A. A. 18.1

#### June 20 – 12:30 PM





A. 16 M. C.

## June 20 – 1:30 PM





A. 16.18.1

#### June 20 – 1:45 PM





#### June 20 – 2:00 PM





AANDAN

#### June 20 – 2:00 PM





Acres

#### June 20 – 2:00 PM



City of Saskatoon

A. 16 (18.16)

#### June 20 – 5:00 PM



City of Saskatoon

A. 6. 18 A.

#### June 20 – 5:00 PM



City of Saskatoon

. A. A. MARCH

#### June 20 – 6:00 PM



City of Saskatoon

A. 16 MA.

#### June 20 – 8:00 PM



City of Saskatoon

A. H. W. Cal





City of Saskatoon

A. 10 10 10

#### June 21 – 9:30 AM





A. H. MARIN

#### June 21 – 9:30 AM



City of Saskatoon

A. 16 M. C.

#### June 21 – 9:30 AM





# Historical high-risk flooding areas at nearby intersections



#### Lansdowne Ave - 1<sup>st</sup> St E







#### Lansdowne Ave - 1<sup>st</sup> St E









## **Dufferin Ave - 1<sup>st</sup> St E**







## Dufferin Ave - 1<sup>st</sup> St E











## **Broadway Ave - Taylor St**