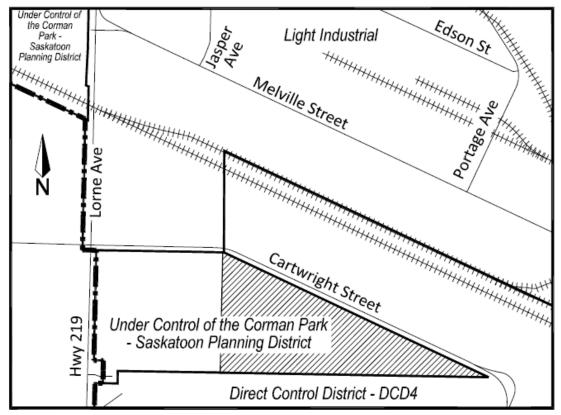

ents with Location Plan**

## **Proposed Text Amendment**

Amend Section G: Sustainable Growth – Golf Course Communities Section 3.2(2)(d) as follows:

### **Existing**

#### 3.2 Golf Course Communities

- (2) Policies
- (d) Golf Course Communities may include low to medium density residential development and a mix of commercial development regularly associated with, and of a scale appropriate to, the daily operations of golf course and the daily needs of golf course community residents.

#### **Proposed**

Section to be amended to remove reference to commercial development being associated with the daily operations of the golf course and daily needs of residents and be replaced with commercial development is to be complementary to the golf course community.

# **Proposed Map Amendment**