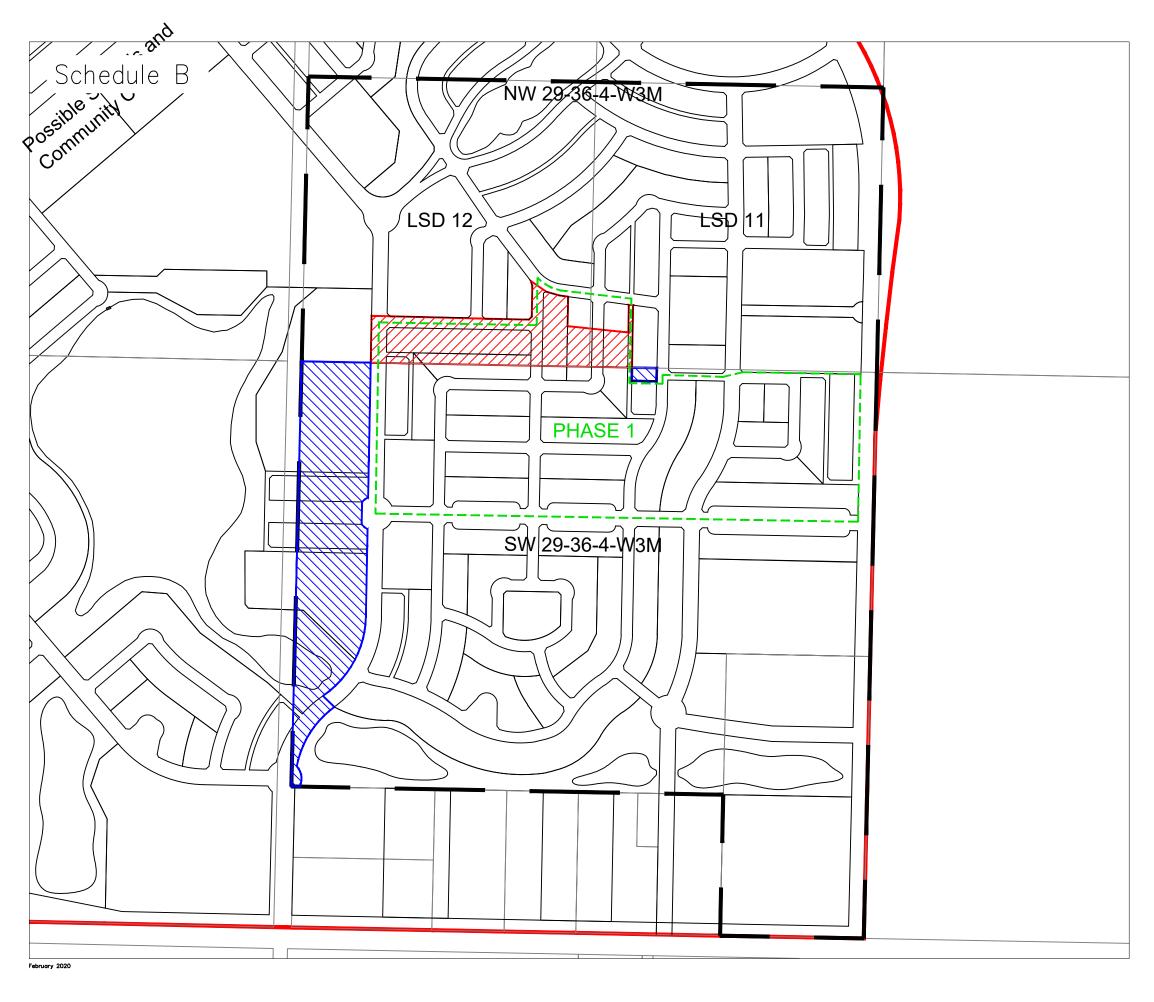

# Brighton City of Saskatoon and Dream Ownership Areas to be Transferred by Land Exchange Agreement

### Legend

#### **Brighton Land Exchange Agreement**

Lands Transferred from Dream to City of Saskatoon 2.53ha (6.25ac) Raw Land

Lands Transferred from City of Saskatoon to Dream 4.82ha (11.91ac) Raw Land

Brighton Neighbourhood Boundary

Land Exchange Source Parcels Boundary
 City of Saskatoon and Dream

Proposed Phase 1 Subdivision Boundary City of Saskatoon