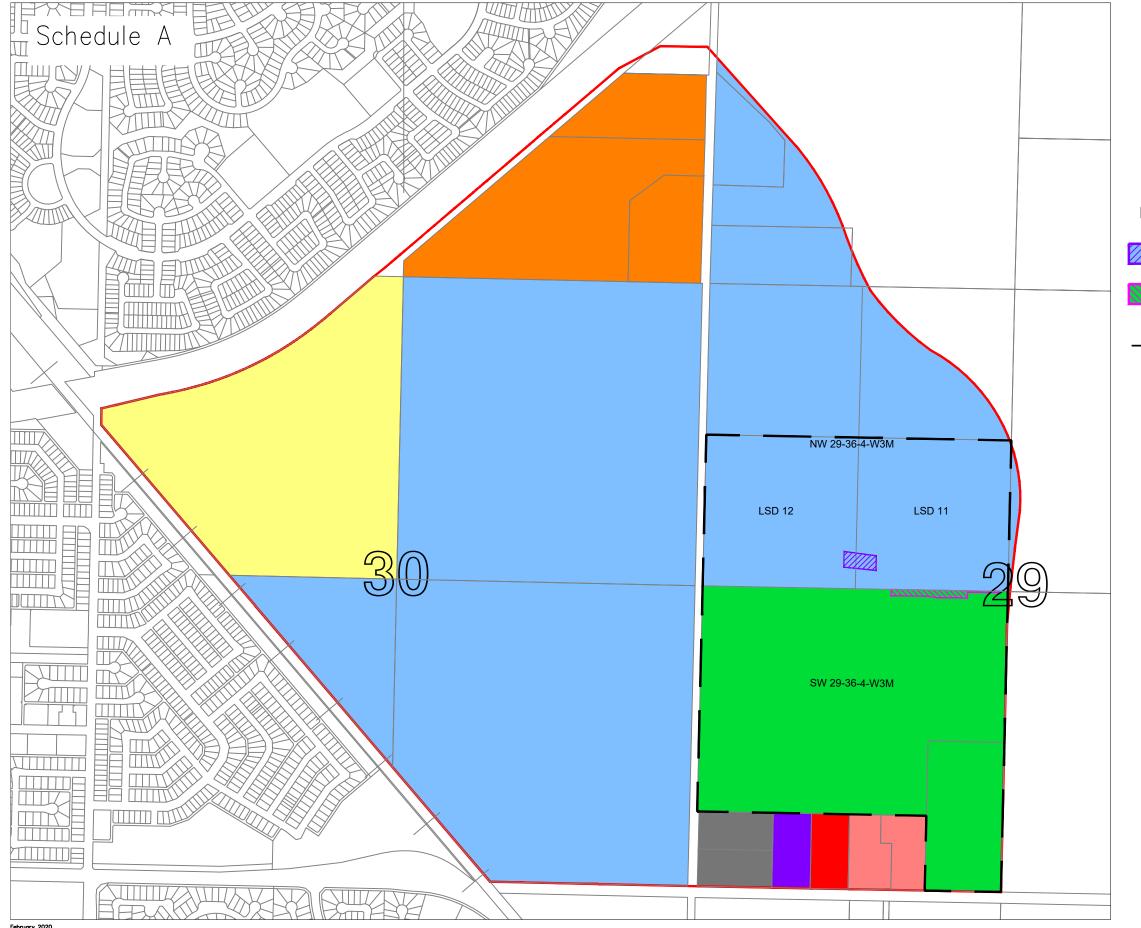

## Brighton Raw Land Ownership

## Legend

Brighton Interim Land Exchange Agreement September 2016

Lands previously transferred from Dream to City of Saskatoon 0.35ha (0.86ac)

Lands previously transferred from City of Saskatoon to Dream 0.35ha (0.86ac)

Brighton Neighbourhood Boundary

Land Exchange Source Parcels Boundary City of Saskatoon and Dream

#### Ownership Areas prior to Land Exchange

Dream Asset Management Corporation (includes 207.58ha (512.94ac) 59.17%

City of Saskatoon

52.90ha (130.72ac) 15.08%

S&C Wilson Land Holdings Ltd. 29.32ha (72.45ac) 8.36%

BDM Enterprises Ltd. 40.38ha (99.78ac) 11.51%

Taylor Bros Concrete Ltd. (101230424 SK Ltd.) 4.07ha (10.06ac) 1.16%

Boychuck, Oslon 3.95ha (9.76ac) 1.13%

General Earthmoving Ltd. 2.03ha (5.01ac) 0.58%

Board of Education Prairie Spirit School Division 2.02ha (4.99ac) 0.58%

Right of Way 6.70ha (16.55ac), 1.91% and

Her Majesty the Queen Road Allowance 1.90ha (4.70ac) 0.54%