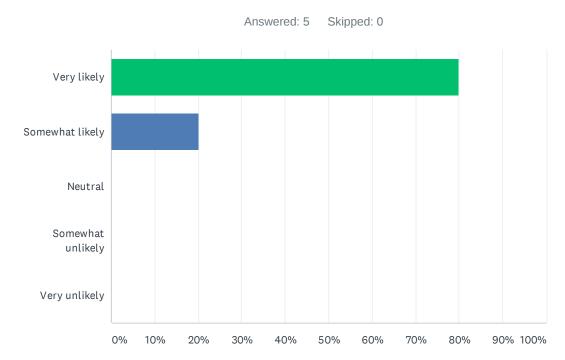

### Q4 How likely do you feel your employees would be interested in taking advantage of this corporate discount?

| ANSWER CHOICES    | RESPONSES |   |
|-------------------|-----------|---|
| Very likely       | 80.00%    | 4 |
| Somewhat likely   | 20.00%    | 1 |
| Neutral           | 0.00%     | 0 |
| Somewhat unlikely | 0.00%     | 0 |
| Very unlikely     | 0.00%     | 0 |
| TOTAL             |           | 5 |