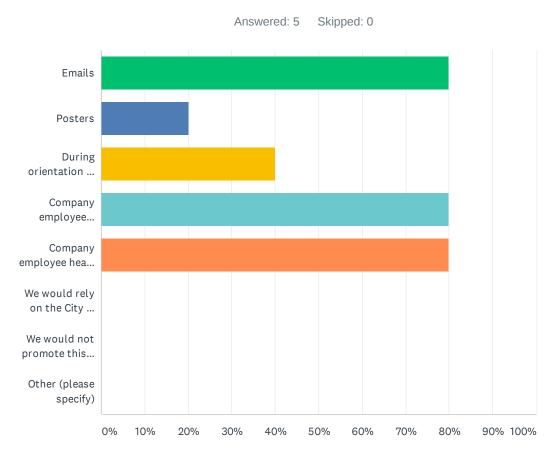

#### Q5 Should your company participate in this program, please indicate how you would promote or share information on the LeisureCard Corporate Discount offer with your employees? (Select all that apply)

| ANSWER C     | HOICES                                             | RESPONSES |   |
|--------------|----------------------------------------------------|-----------|---|
| Emails       |                                                    | 80.00%    | 4 |
| Posters      |                                                    | 20.00%    | 1 |
| During orier | tation or onboarding                               | 40.00%    | 2 |
| Company e    | nployee website and/or intranet                    | 80.00%    | 4 |
| Company e    | nployee health and wellness events                 | 80.00%    | 4 |
| We would re  | ly on the City of Saskatoon to provide information | 0.00%     | 0 |
| We would n   | ot promote this within our organization            | 0.00%     | 0 |
| Other (pleas | e specify)                                         | 0.00%     | 0 |
| Total Respo  | ndents: 5                                          |           |   |
|              |                                                    |           |   |
| #            | OTHER (PLEASE SPECIFY)                             | DATE      |   |
|              | There are no responses.                            |           |   |