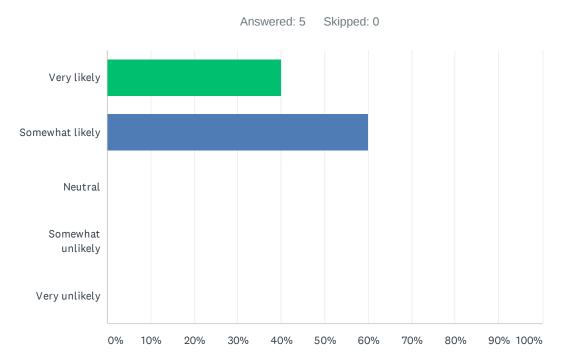

#### Q3 If the City of Saskatoon were to introduce a 20% corporate discount on LeisureCards how likely would it be for your company to participate in this program?

| ANSWER C      | HOICES                                                 | RESPONSES           |      |   |
|---------------|--------------------------------------------------------|---------------------|------|---|
| Very likely   |                                                        | 40.00%              |      | 2 |
| Somewhat li   | kely                                                   | 60.00%              |      | 3 |
| Neutral       |                                                        | 0.00%               |      | 0 |
| Somewhat u    | inlikely                                               | 0.00%               |      | 0 |
| Very unlikely | /                                                      | 0.00%               |      | 0 |
| TOTAL         |                                                        |                     |      | 5 |
|               |                                                        |                     |      |   |
| #             | PLEASE FEEL FREE TO PROVIDE FURTHER COMMENTS TO ABOVE. | SUPPORT YOUR ANSWER | DATE |   |