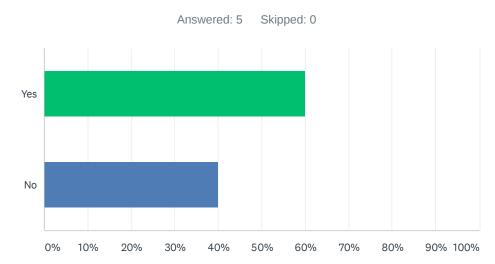

#### Q1 Does your company currently participate in any corporate fitness centre/facility discount program for employees?

| ANSWER CHOICES | RESPONSES |   |
|----------------|-----------|---|
| Yes            | 60.00%    | 3 |
| No             | 40.00%    | 2 |
| TOTAL          |           | 5 |