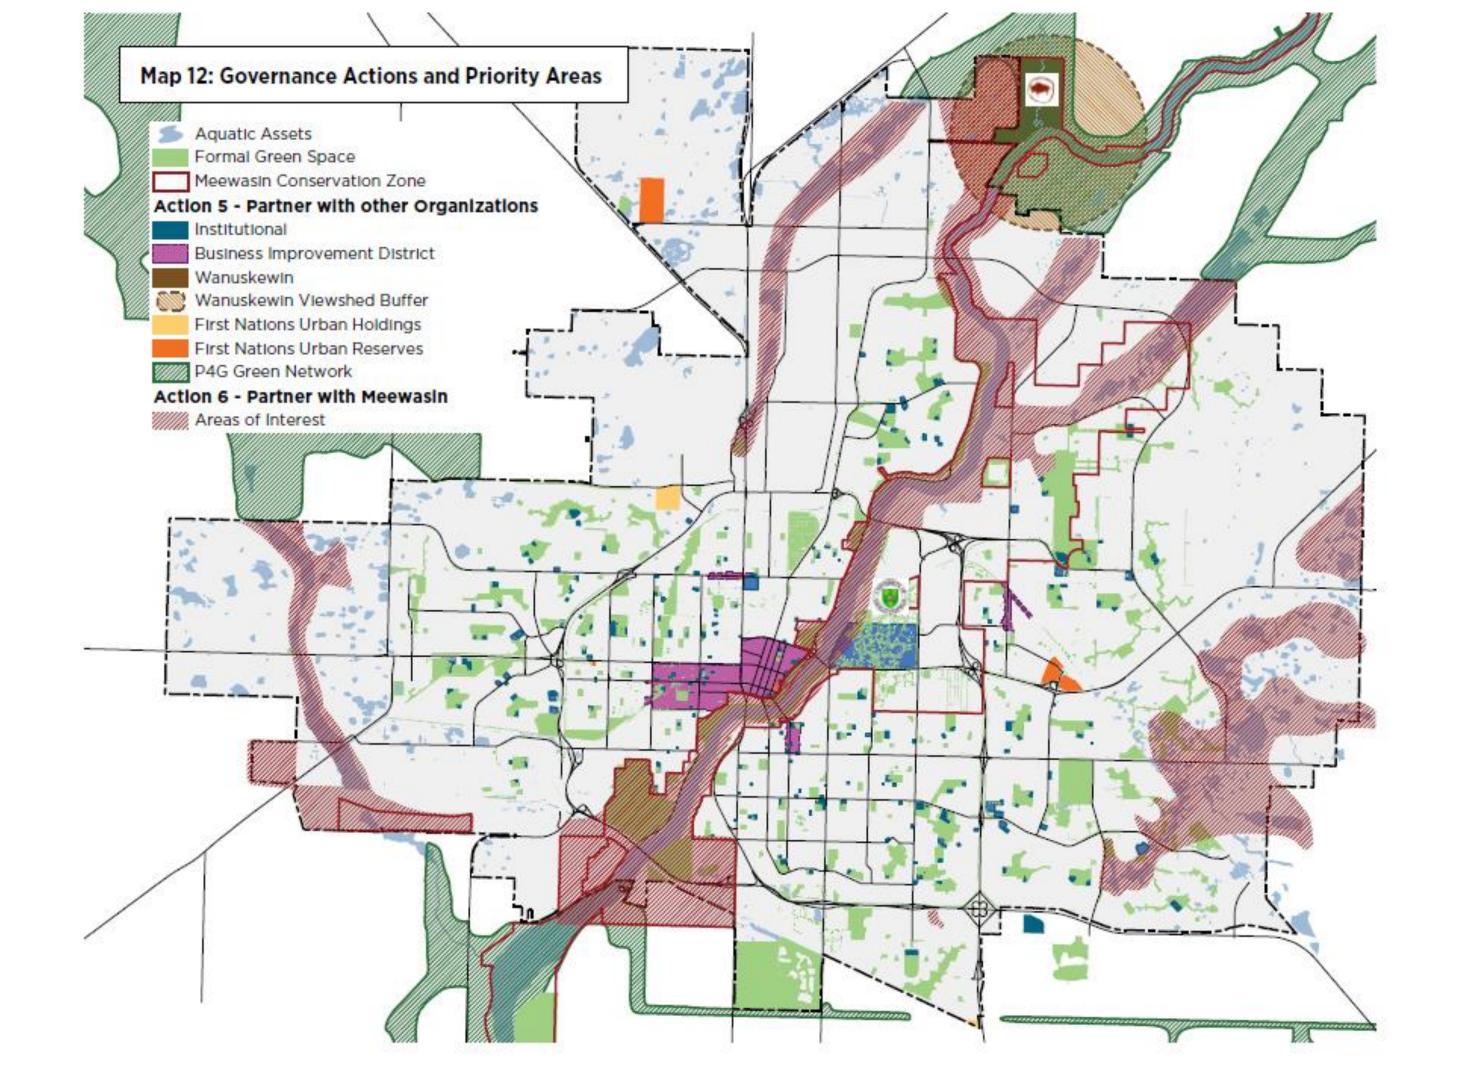

# Meewasin and the Green Infrastructure Strategy

Meewasin can collaborate with the city on implementation of the Green Infrastructure Strategy through:

- Resource management of significant natural and cultural areas
- Development of amenities to provide public access and steward these important areas
- Delivery of interpretive programming at these sites
- Policy development
- Leverage funding via grants, sponsorships and donations

### Potential Funding Opportunities

- Federal Government has established "protected areas" targets for the country along with funding opportunities
- Federal funding opportunities that demonstrate regional partnership are given priority
- Meewasin is working with the City and other partners like
  CPAWS, Ducks Unlimited, and NCC to put together a potential
  joint project to access these funds
- Presently, we are looking at funding opportunities