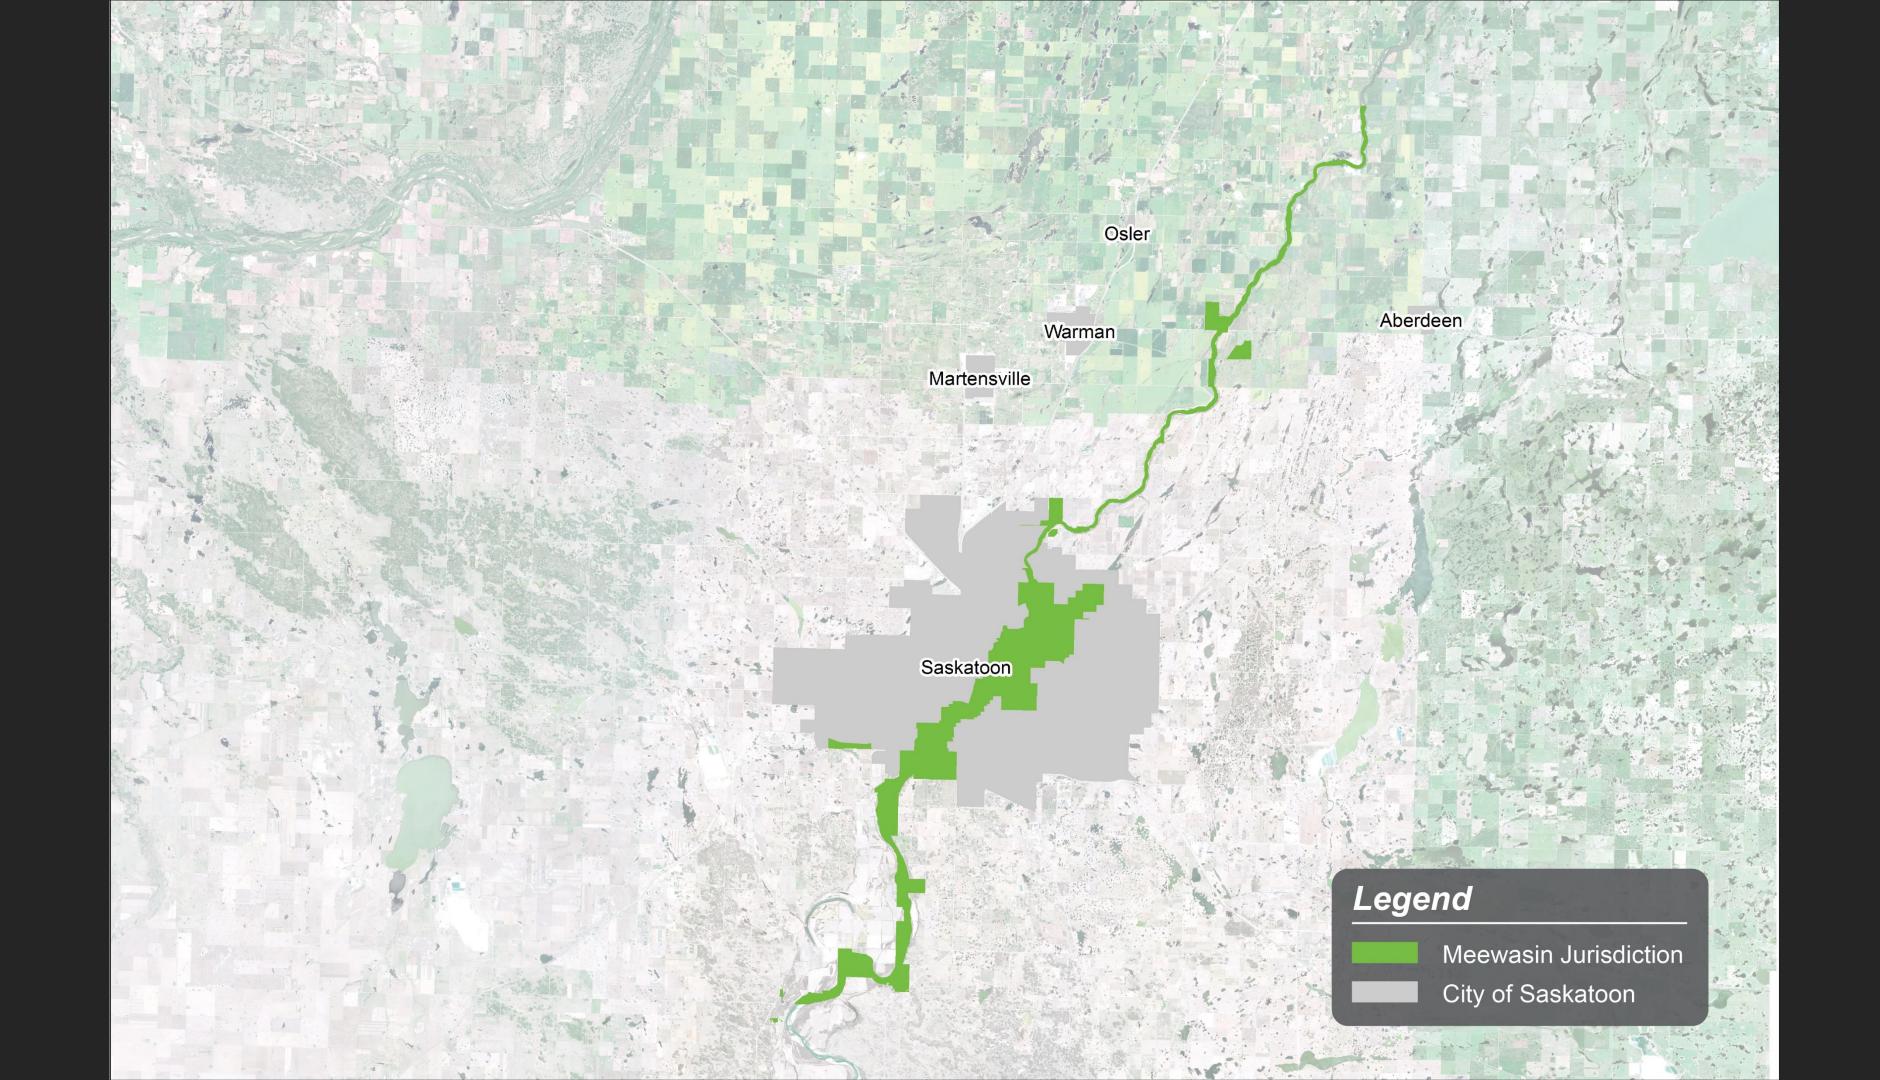

Meewasin

# Meewasin and the Green Infrastructure Strategy

Meewasin can collaborate with the city on implementation of the Green Infrastructure Strategy through:

- Resource management of significant natural and cultural areas
- Development of amenities to provide public access and steward these important areas
- Delivery of interpretive programming at these sites
- Policy development
- Leverage funding via grants, sponsorships and donations

### Potential Funding Opportunities

- Federal Government has established "protected areas" targets for the country along with funding opportunities
- Federal funding opportunities that demonstrate regional partnership are given priority
- Meewasin is working with the City and other partners like
  CPAWS, Ducks Unlimited, and NCC to put together a potential
  joint project to access these funds
- Presently, we are looking at funding opportunities