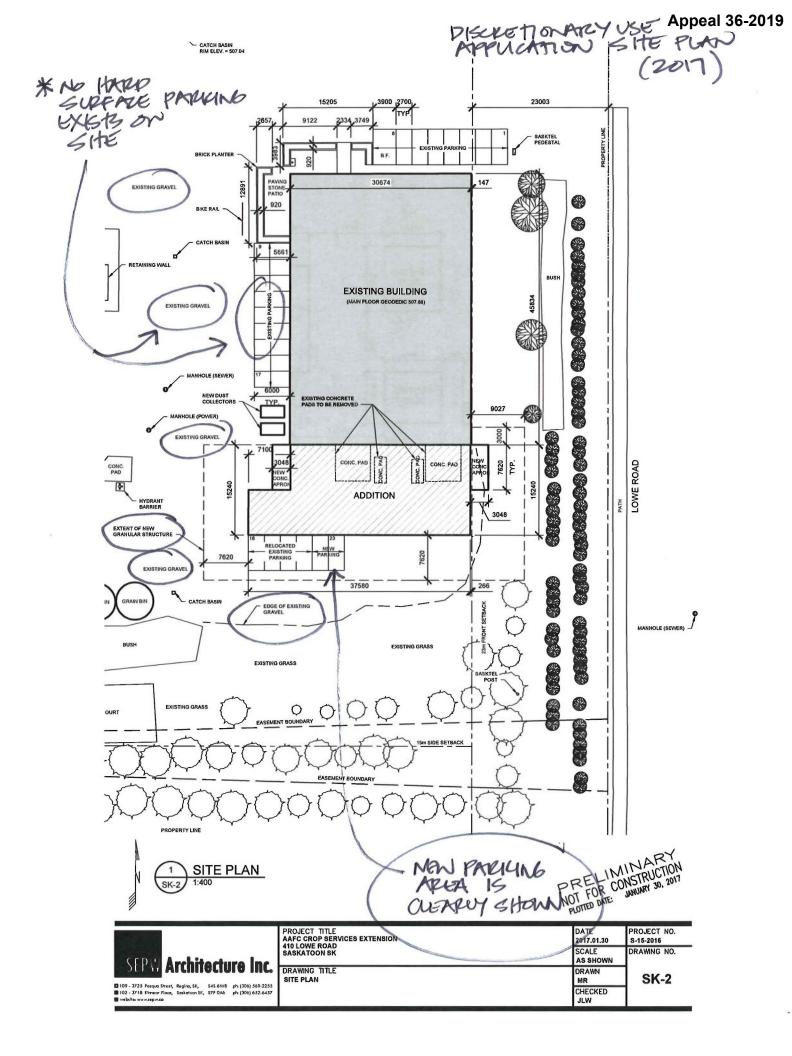

Importance:

High

Morning Dustin-

Further to our conversation this morning regarding your letter of Nov. 1, 2019, please find attached the Discretionary Use Approval and drawings submitted to the City for review and approval at that time (Jan. 30, 2017). From the drawings attached, and from the lack of conditions noted even at the time of approval of the Discretionary Use application, the drawings <u>clearly</u> show the intent to retain the granular (gravel) pavement structure around the building, and that the new parking stalls associated with the project (although in this early drawing they are shown on the south side of the building) were planned to be located on and be constructed from granular structure as well.

We trust that this information reveals the unique nature of this project, that there were no supplemental conditions to the approval of the expansion of this Farm Crop Services Building at the time the discretionary use was approved, and, when combined with the lack of communication from the City of Saskatoon Zoning officer regarding any deficiencies in the plan for parking associated with this project at the permit approval stage, that the requirement for paving the parking stalls and loading dock as per your letter of Nov. 1, 2019, will be rescinded.

LARGE SCALE SITE PLAN

PRELIMINARY
NOT FOR CONSTRUCTION
PLOTTED DATE: JUNUARY 30, 2017

| 19/19               |                                                |
|---------------------|------------------------------------------------|
| SEPW                | Architecture Inc.                              |
| 109 - 3725 Pasqua : | itreet, Reging, SK. \$45 6W8 ph (306) 569-2255 |

| PROJECT TITLE AAFC CROP SERVICES EXTENSION 410 LOWE ROAD SASKATOON SK | DATE<br>2017.01.30 | PROJECT NO.<br>8-15-2016 |
|-----------------------------------------------------------------------|--------------------|--------------------------|
|                                                                       | SCALE<br>AS SHOWN  | DRAWING NO.              |
| DRAWING TITLE LARGE SCALE SITE PLAN                                   | DRAWN<br>MR        | SK-1                     |
| ;                                                                     | CHECKED JLW        |                          |