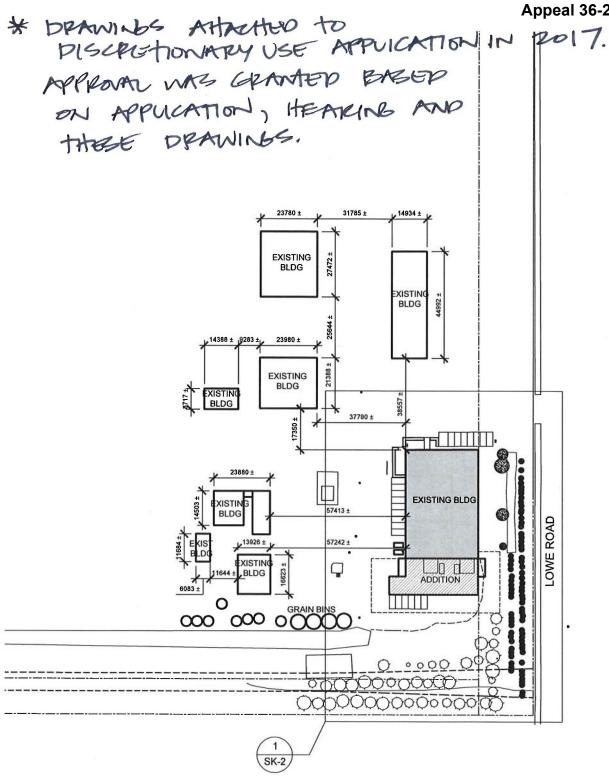

\* DISCRETIONARY USE APPROVAL
APPLIC 2017
Appeal 36-2019

**Monty Reimer** 

From:

Slaney, Marlee (Clerks) < Marlee.Slaney@Saskatoon.ca>

Sent:

Wednesday, April 26, 2017 12:20 PM

To:

Subject:

City Council, at its meeting held on April 24, 2017 held its hearing into your discretionary use application and adopted the following motion:

"That the application submitted by SEPW Architecture Inc., requesting permission to expand an existing agricultural research station at 410 Lowe Road, be approved, subject to the following conditions:

- 1. That the applicant obtain a Development Permit and all other relevant permits and licenses; and
- 2. That the final plans submitted be substantially in accordance with the plans submitted in support of this Discretionary Use Application."

LARGE SCALE SITE PLAN

PRELIMINARY
NOT FOR CONSTRUCTION
PLOTTED DATE: JUNUARY 30, 2017

| 19/19               |                                                |
|---------------------|------------------------------------------------|
| SEPW                | Architecture Inc.                              |
| 109 - 3725 Pasqua : | itreet, Reging, SK. \$45 6W8 ph (306) 569-2255 |

| PROJECT TITLE AAFC CROP SERVICES EXTENSION 410 LOWE ROAD SASKATOON SK | DATE<br>2017.01.30 | PROJECT NO.<br>8-15-2016 |
|-----------------------------------------------------------------------|--------------------|--------------------------|
|                                                                       | SCALE<br>AS SHOWN  | DRAWING NO.              |
| DRAWING TITLE LARGE SCALE SITE PLAN                                   | DRAWN<br>MR        | SK-1                     |
| ;                                                                     | CHECKED JLW        |                          |