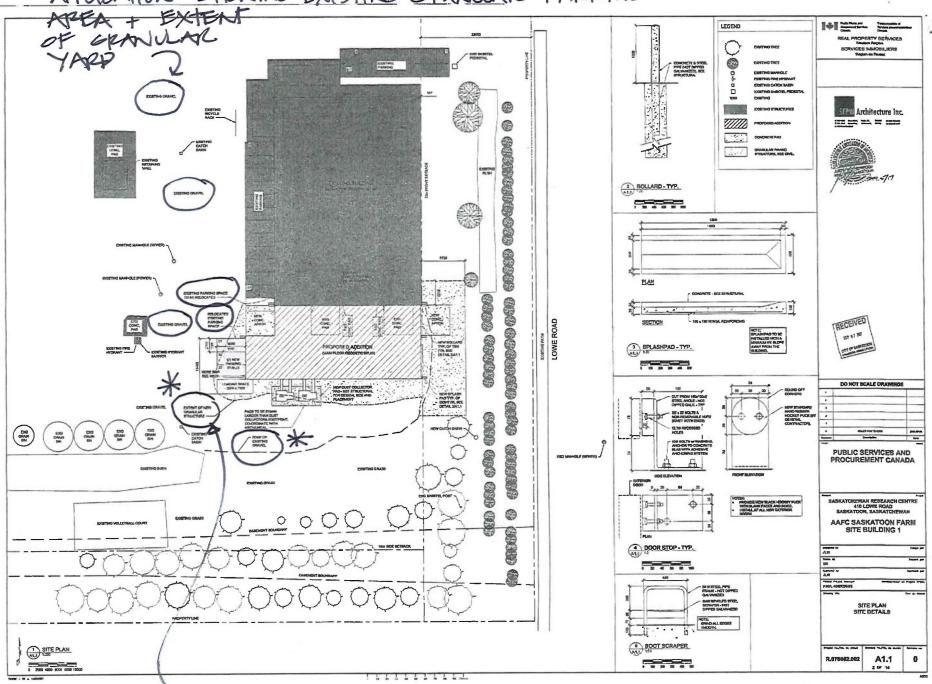

Attention: Justin Wotherspoon

RE:

Notice of Zoning Bylaw - Parking

Civic Address - 410 Lowe Road

**Zoning District AG** 

GRANUAR HAS BOON DESIGNED

Please consider this letter as a reminder notice for your obligation to fulfill the parking requirements for this site. A recent inspection of this site indicates that the required parking has not been developed according to the approved site plan. A copy of the plan is attached.

NOTE INDICATES 'EXTENT OF NEW GRANUAR STRUCTURE"

Importance:

High

Morning Dustin-

Further to our conversation this morning regarding your letter of Nov. 1, 2019, please find attached the Discretionary Use Approval and drawings submitted to the City for review and approval at that time (Jan. 30, 2017). From the drawings attached, and from the lack of conditions noted even at the time of approval of the Discretionary Use application, the drawings <u>clearly</u> show the intent to retain the granular (gravel) pavement structure around the building, and that the new parking stalls associated with the project (although in this early drawing they are shown on the south side of the building) were planned to be located on and be constructed from granular structure as well.

We trust that this information reveals the unique nature of this project, that there were no supplemental conditions to the approval of the expansion of this Farm Crop Services Building at the time the discretionary use was approved, and, when combined with the lack of communication from the City of Saskatoon Zoning officer regarding any deficiencies in the plan for parking associated with this project at the permit approval stage, that the requirement for paving the parking stalls and loading dock as per your letter of Nov. 1, 2019, will be rescinded.