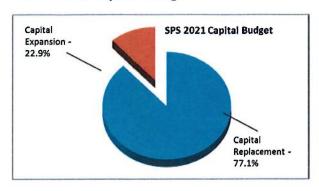

## 2021 Total SPS Funded Capital Budget – 7 Projects

\$2,693,000

SPS 2021 Capital Budget

|            | 2021 Capital Bu | dget - Expe | nditure Type |              |
|------------|-----------------|-------------|--------------|--------------|
| Capital Re | placement       |             |              |              |
|            | Radio           | 5.0%        | \$ 134,000   |              |
|            | Equipment       | 16.7%       | 451,000      |              |
|            | Technology      | 53.5%       | 1,441,000    |              |
|            | Facilities      | 1.9%        | 50,000       |              |
|            | _               | 77.1%       | \$2,076,000  | \$2,076,000  |
| Capital Ex | pansion         |             |              |              |
|            | Radio           | 0.0%        | \$ -         |              |
|            | Equipment       | 2.9%        | 77,000       |              |
|            | Technology      | 12.7%       | 341,000      |              |
|            | Facilities      | 0.0%        | -            |              |
|            | General         | 7.4%        | 199,000      |              |
|            | _               | 22.9%       | \$ 617,000   | \$ 617,000   |
|            |                 | 100%        |              | \$ 2,693,000 |

2021 Saskatoon Police Service (SPS) Capital Investments include seven projects totaling \$2,693,000 of which \$2,076,000 is targeted to address a number of asset replacement projects including \$1,441,000 related to technology replacement and \$451,000 for equipment replacement.

Planned capital expansion projects for 2021 total \$617,000 including \$341,000 for technology expansion, and \$199,000 for general equipment expansion.

All projects noted above are to be funded from Police Capital Reserves.