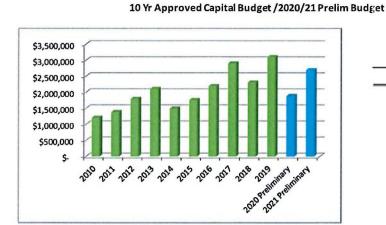

The most prominent trend for future capital spending relates to asset replacement. Radio, equipment, technology and facility replacement over the five year planning period of 2020 to 2024 is projected to cost \$10.6 million (80.7%) of total capital spending.

Future capital expansion projects total \$2.5 million (19.3%) of total capital spending. Proposed key projects include the \$1,670,000 in technology expansion, and \$709,000 related to vehicle and specialty equipment expansion.