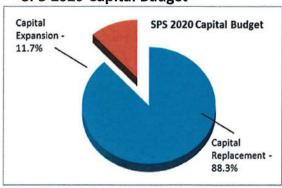

## **EXECUTIVE SUMMARY**

2020 Total SPS Funded Capital Budget - 5 Projects

\$1,883,000

**SPS 2020 Capital Budget** 

2020 Capital Budget - Expenditure Type

| Capital R | eplacement |       |             |             |
|-----------|------------|-------|-------------|-------------|
|           | Radio      | 0.0%  | \$ -        |             |
|           | Equipment  | 45.4% | 855,000     |             |
|           | Technology | 37.1% | 698,000     |             |
|           | Facilities | 5.8%  | 110,000     |             |
|           | _          | 88.3% | \$1,663,000 | \$1,663,000 |
|           | _          |       |             |             |

## Capital E

| Expansion  |       |                   |               |
|------------|-------|-------------------|---------------|
| Radio      | 0.0%  | \$                |               |
| Equipment  | 4.5%  | 84,000            |               |
| Technology | 7.2%  | 136,000           |               |
| Facilities | 0.0%  | ( <del>-</del> ); |               |
| General    | 0.0%  | -                 |               |
|            | 11.7% | \$<br>220,000     | \$<br>220,000 |
|            |       |                   |               |

100%

\$1,883,000

2020 Saskatoon Police Service (SPS) Capital Investments include five projects totaling \$1,883,000 of which \$1,663,000 is targeted to address a number of asset replacement projects including \$855,000 related to equipment replacement and \$698,000 for technology replacement.

Planned capital expansion projects for 2020 total \$220,000 including \$136,000 for technology expansion, and \$84,000 for equipment expansion.

All projects noted above are to be funded from Police Capital Reserves.