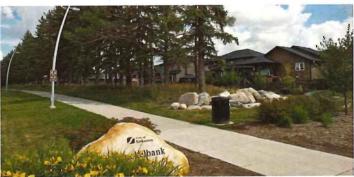

  The use of rocks in hardscaping in this particular design was to share the "Prairie Theme" created by the City of Saskatoon in their design of neighbourhood parks and boulevards.

  Further, there is precedent to accept the use of rock as an acceptable form of hardscaping in Saskatoon and we refer you to 39-2018 Main Street that also appealed this landscape deficiency and won.
- 3) Does it defeat the intent of city zoning bylaw? The purpose of this Bylaw is to regulate development in the City of Saskatoon to provide for the amenity of the area and for the health, safety, and general welfare of the inhabitants of the municipality, in accordance with the provisions of the Official Community Plan. The use of rocks in hardscaping does not in any way defeat the intent of said bylaw, and in fact, shares the same "Prairie theme" as the boulders that were used were the same as those used by the City of Saskatoon in their landscape of the parks, boulevards and roundabouts in evergreen.
- 4) The landscape design implemented on this site is environmentally friendly, using natural boulders and plantings, as well as a drip irrigation system. In comparison to large expanses of lawn that would require water, fertilizer and weed control, this design minimizes the use of these and saves water. In addition, a large quantity of the boulders were naturally occurring on site.
- 5) The landscaping at this property has been completed since Spring 2016 and in the time since, not a single complaint or concern has been raised. We believe that these issues should have been brought forward prior to this time and that to expect a massive landscape change at this time is unreasonable and extremely costly.

### PHOTOS CITY Boulevards/Parks

PHOTOS 223 Evergreen Square

Planning and Development 222 3<sup>rd</sup> Avenue North Saskatoon SK S7K 0J5 www.saskatoon.ca tel (306) 975-2645 fax (306) 975-7712

June 28, 2019