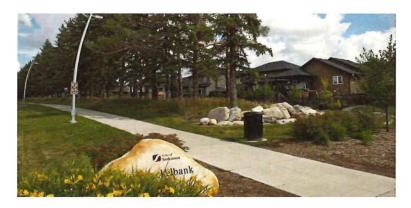

  The use of rocks in hardscaping in this particular design was to share the "Prairie Theme" created by the City of Saskatoon in their design of neighbourhood parks and boulevards.

  Further, there is precedent to accept the use of rock as an acceptable form of hardscaping in Saskatoon and we refer you to 39-2018 Main Street that also appealed this landscape deficiency and won.
- 3) Does it defeat the intent of city zoning bylaw? The purpose of this Bylaw is to regulate development in the City of Saskatoon to provide for the amenity of the area and for the health, safety, and general welfare of the inhabitants of the municipality, in accordance with the provisions of the Official Community Plan. The use of rocks in hardscaping does not in any way defeat the intent of said bylaw, and in fact, shares the same "Prairie theme" as the boulders that were used were the same as those used by the City of Saskatoon in their landscape of the parks, boulevards and roundabouts in evergreen.
- 4) The landscape design implemented on this site is environmentally friendly, using natural boulders and plantings, as well as a drip irrigation system. In comparison to large expanses of lawn that would require water, fertilizer and weed control, this design minimizes the use of these and saves water. In addition, a large quantity of the boulders were naturally occurring on site.
- 5) The landscaping at this property has been completed since Spring 2016 and in the time since, not a single complaint or concern has been raised. We believe that these issues should have been brought forward prior to this time and that to expect a massive landscape change at this time is unreasonable and extremely costly.

### PHOTOS CITY Boulevards/Parks

PHOTOS 223 Evergreen Square

Planning and Development 222 3<sup>rd</sup> Avenue North Saskatoon SK S7K 0J5 www.saskatoon.ca tel (306) 975-2645 fax (306) 975-7712

June 28, 2019