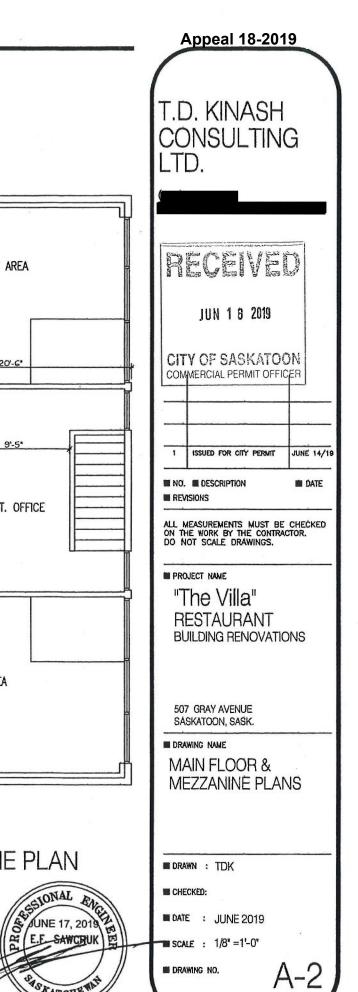

CLASSIFICATION - GROUP A-2 MAJOR OCCUPANCY

MAIN FLOOR AREA - 3,500 sq.ft. (325.2 sq.m.)

(ASSEMBLY OCCUPANCY -RESTAURANT)

- 312 sq.ft. ( 29.0 sa.m.)

CODE ANALYSIS:

MEZZANINE AREA

TOTAL EXISTING BUILDING AREAS

MEZZANINE AREA

TOTAL MAIN FLOOR AREA - 3,500 sq.ft. (325.15 sq.m.)

- 362 sq.m. (33.6 sq.m.)

SASKATOON

2 MEZZANINE PLAN
1/8" = 1'-0"

■ DATE : JUNE 2019

■ SCALE : 1/8" =1'-0"

DRAWING NO.

MAIN FLOOR PLAN

1/8" = 1'-0"

AREA CALCULATIONS —

TOTAL MAIN FLOOR AREA — 3,500 sq.ft. (325.15 sq.m.)

TOTAL MAIN FLOOR AREA — 362 sq.m. (33.6 sq.m.)

Development Appeals Board c/o Office of the City Clerk 222 – 3<sup>rd</sup> Avenue North Saskatoon SK S7K 0J5 www.saskatoon.ca tel (306) 975-3240 fax (306) 975-2784