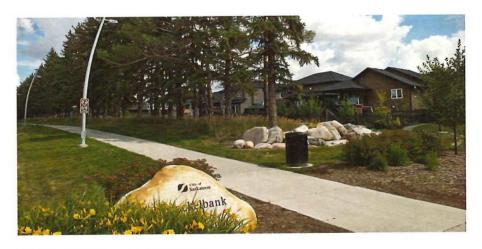

  The use of rocks in hardscaping in this particular design was to share the "Prairie Theme" created by the City of Saskatoon in their design of neighbourhood parks and boulevards.

  Further, there is precedent to accept the use of rock as an acceptable form of hardscaping in Saskatoon and we refer you to 39-2018 Main Street that also appealed this landscape deficiency and won.
- 3) Does it defeat the intent of city zoning bylaw? The purpose of this Bylaw is to regulate development in the City of Saskatoon to provide for the amenity of the area and for the health, safety, and general welfare of the inhabitants of the municipality, in accordance with the provisions of the Official Community Plan. The use of rocks in hardscaping does not in any way defeat the intent of said bylaw, and in fact, shares the same "Prairie theme" as the boulders that were used were the same as those used by the City of Saskatoon in their landscape of the parks, boulevards and roundabouts in evergreen.
- 4) The landscape design implemented on this site is environmentally friendly, using natural boulders and plantings, as well as a drip irrigation system. In comparison to large expanses of lawn that would require water, fertilizer and weed control, this design minimizes the use of these and saves water. In addition, a large quantity of the boulders were naturally occurring on site.
- 5) The landscaping at this property has been completed since Spring 2016 and in the time since, not a single complaint or concern has been raised. We believe that these issues should have been brought forward prior to this time and that to expect a massive landscape change at this time is unreasonable and extremely costly.

### PHOTOS CITY Boulevards/Parks

PHOTOS 223 Evergreen Square

Planning and Development 222 3<sup>rd</sup> Avenue North Saskatoon SK S7K 0J5 www.saskatoon.ca tel (306) 975-2645 fax (306) 975-7712

June 28, 2019