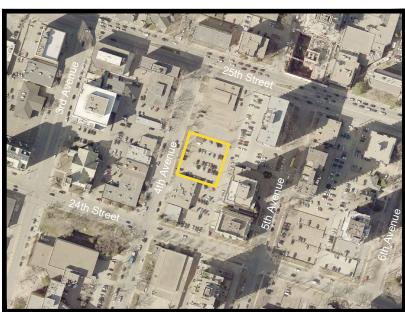

## **DEVELOPMENT APPEAL - LOCATION PLAN**

ADDRESS: 316 4th Avenue North R.2

June 27, 2025

LOT: 4 to 6

BLOCK: 173

PLAN: E2335

Received
City Clerk's
Office

Required: Section 7.7.5 states:

## **DEVELOPMENT APPEAL - SITE PLAN**

ADDRESS: 316 4th Avenue North

LOT: 4 to 6

**BLOCK: 173** 

PLAN: E2335

PHOTO 1

PHOTO 2

2023 AERIAL PHOTOGRAPHY