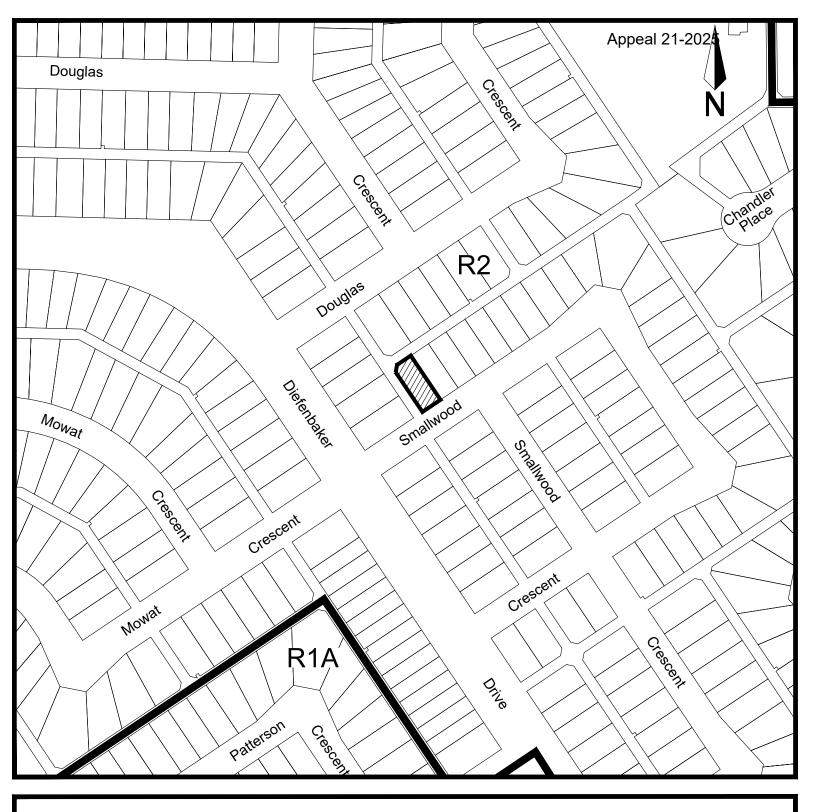

## **DEVELOPMENT APPEAL - LOCATION PLAN**

ADDRESS: 316 4th Avenue North R.2

June 27, 2025

LOT: 4 to 6

BLOCK: 173

PLAN: E2335

Received
City Clerk's
Office

Required: Section 7.7.5 states:

## **DEVELOPMENT APPEAL - SITE PLAN**

ADDRESS: 316 4th Avenue North

LOT: 4 to 6

**BLOCK: 173** 

PLAN: E2335

PHOTO 1

PHOTO 2

2023 AERIAL PHOTOGRAPHY