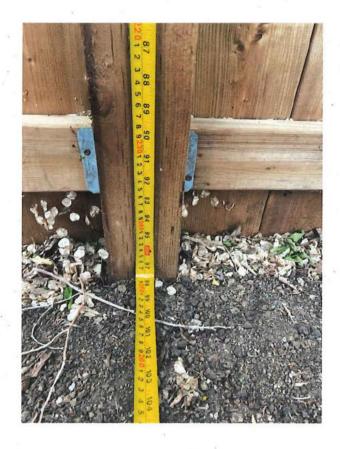

show me where the bylaw states that if there is no shared property line or if there is a street or city fence between the freeway and my property it is not admissible to the clause?

Thanks, Jacob Lendvoy



[Quoted text hidden]

The first picture shows the view outside of my fence from the point of view of my property looking south directly at Circle Drive next to my property. The second picture is the same view from inside my fence showing that the added height is blocking unwanted noise just as Clause 5.13 (5) is intended to accomplish.





These three pictures show the measured height of the fence at it's highest point being the fence posts. All posts are typical in height from grade. The measured height at these points is below the maximum height of 2.5 M as allowed by 5.13 (5).









(b) at least one half of the height of the basement or cellar, from finished floor to finished ceiling, is located below grade level.

#### 5.13 Fences

- (1) No wall, fence, or other structure not otherwise permitted shall be erected in a required front yard or on a site line adjacent to a required front yard, to a height of more than 1.0 metres above grade level.
- (2) No wall, fence, screen or similar structure, excepting permitted accessory buildings, shall be erected in a required side or rear yard, or on a site line adjacent to a required side or rear yard, to a height more than 2.0 metres above grade level.
- (3) Clauses (1) and (2) do not apply in AG, FUD, B5 or I districts. (Revised Bylaw No. 9790 December 20, 2021)
- (4) The erection or placement of a fence or other accesso