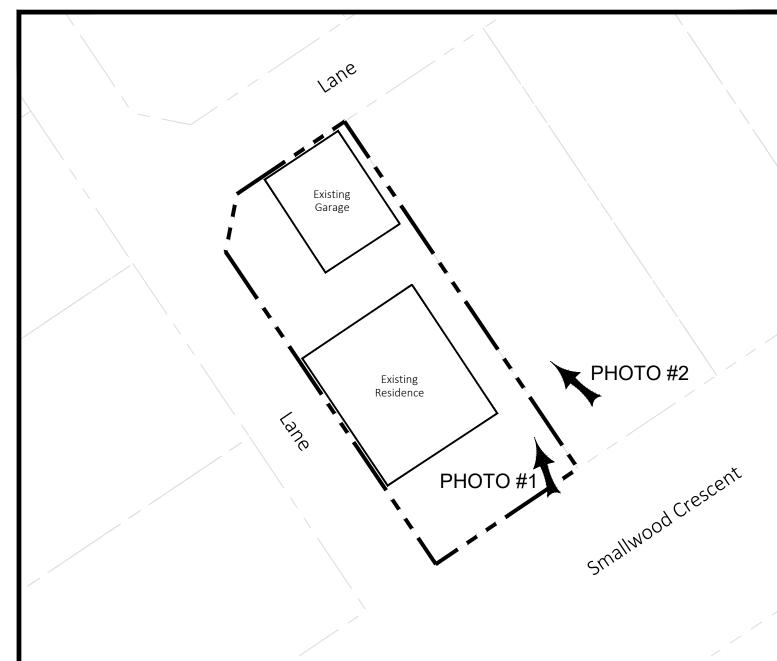

## **DEVELOPMENT APPEAL - SITE PLAN**

ADDRESS: 316 4th Avenue North

LOT: 4 to 6

**BLOCK: 173** 

PLAN: E2335

PHOTO 1

PHOTO 2

2023 AERIAL PHOTOGRAPHY