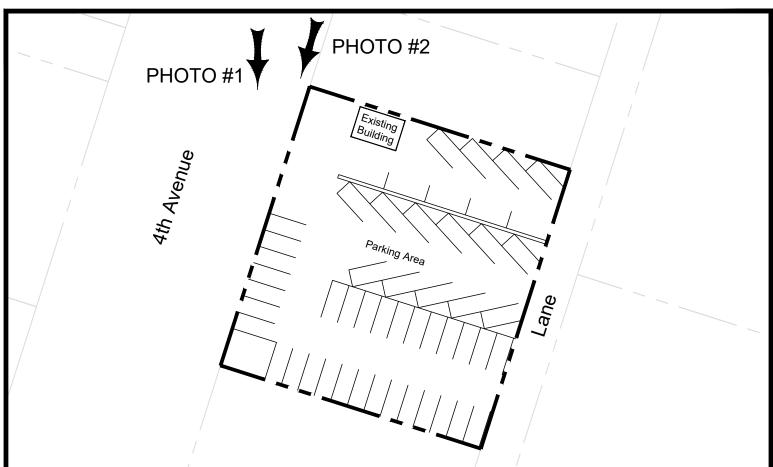

## **DEVELOPMENT APPEAL - SITE PLAN**

ADDRESS: 316 4th Avenue North

LOT: 4 to 6

**BLOCK: 173** 

PLAN: E2335

PHOTO 1

PHOTO 2

2023 AERIAL PHOTOGRAPHY

# Appeal 19-2025 imap://dedwards.eema%40sasktel.net@s@agea417.megamail...

316 4TH AYE H. LOOKING HORTH.

— IMG\_7080.jpg

316 4TH AVE N. LOOKING EAST

—IMG\_7082.jpg

06/16/2025

EDNI Holdings Ltd. Attn: Dave Edwards