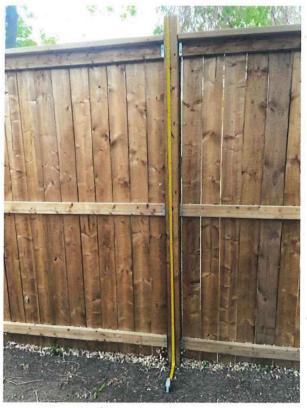

se show me where the bylaw states that if there is no shared property line or if there is a street or city fence between the freeway and my property it is not admissible to the clause?

Thanks, Jacob Lendvoy



[Quoted text hidden]

The first picture shows the view outside of my fence from the point of view of my property looking south directly at Circle Drive next to my property. The second picture is the same view from inside my fence showing that the added height is blocking unwanted noise just as Clause 5.13 (5) is intended to accomplish.





These three pictures show the measured height of the fence at it's highest point being the fence posts. All posts are typical in height from grade. The measured height at these points is below the maximum height of 2.5 M as allowed by 5.13 (5).









(b) at least one half of the height of the basement or cellar, from finished floor to finished ceiling, is located below grade level.

#### 5.13 Fences

- (1) No wall, fence, or other structure not otherwise permitted shall be erected in a required front yard or on a site line adjacent to a required front yard, to a height of more than 1.0 metres above grade level.
- (2) No wall, fence, screen or similar structure, excepting permitted accessory buildings, shall be erected in a required side or rear yard, or on a site line adjacent to a required side or rear yard, to a height more than 2.0 metres above grade level.
- (3) Clauses (1) and (2) do not apply in AG, FUD, B5 or I districts. (Revised Bylaw No. 9790 December 20, 2021)
- (4) The erection or placement of a fence or other acces