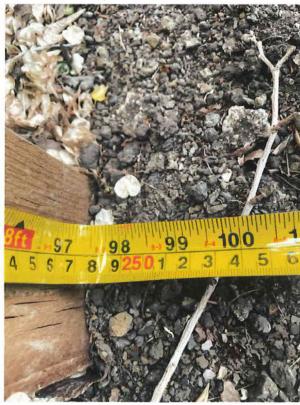

how me where the bylaw states that if there is no shared property line or if there is a street or city fence between the freeway and my property it is not admissible to the clause?

Thanks, Jacob Lendvoy



[Quoted text hidden]

The first picture shows the view outside of my fence from the point of view of my property looking south directly at Circle Drive next to my property. The second picture is the same view from inside my fence showing that the added height is blocking unwanted noise just as Clause 5.13 (5) is intended to accomplish.





These three pictures show the measured height of the fence at it's highest point being the fence posts. All posts are typical in height from grade. The measured height at these points is below the maximum height of 2.5 M as allowed by 5.13 (5).









(b) at least one half of the height of the basement or cellar, from finished floor to finished ceiling, is located below grade level.

#### 5.13 Fences

- (1) No wall, fence, or other structure not otherwise permitted shall be erected in a required front yard or on a site line adjacent to a required front yard, to a height of more than 1.0 metres above grade level.
- (2) No wall, fence, screen or similar structure, excepting permitted accessory buildings, shall be erected in a required side or rear yard, or on a site line adjacent to a required side or rear yard, to a height more than 2.0 metres above grade level.
- (3) Clauses (1) and (2) do not apply in AG, FUD, B5 or I districts. (Revised Bylaw No. 9790 December 20, 2021)
- (4) The erection or placement of a fence or other accessory