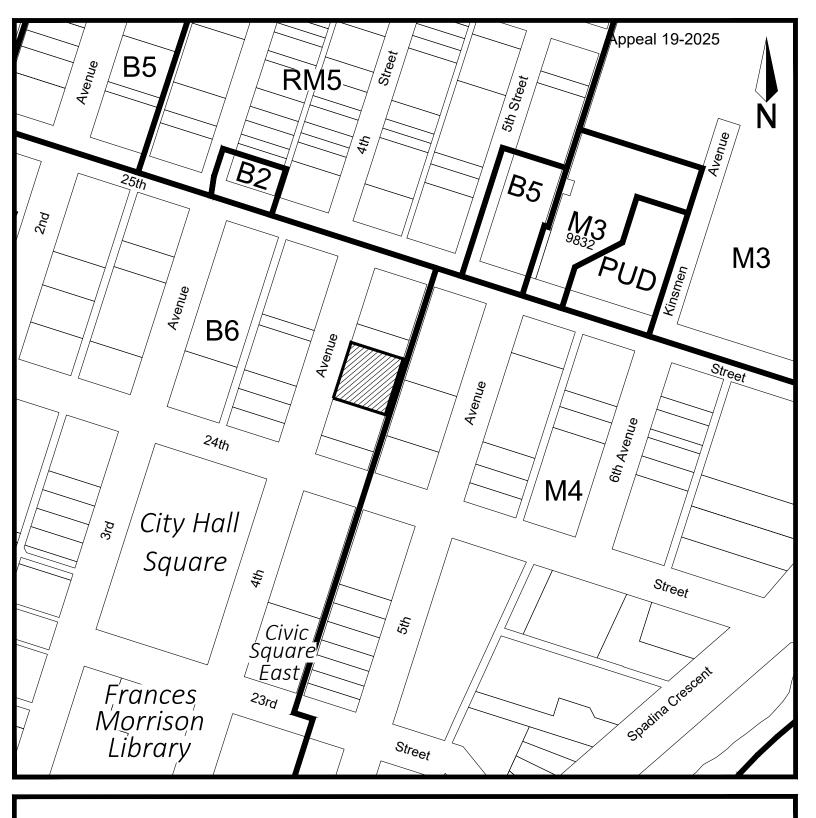

## **DEVELOPMENT APPEAL - SITE PLAN**

ADDRESS: 316 4th Avenue North

LOT: 4 to 6

**BLOCK: 173** 

PLAN: E2335

PHOTO 1

PHOTO 2

2023 AERIAL PHOTOGRAPHY

### 316 4th Avenue North Development Appeal

Appeal No. 19-2025 - 316 4th Ave N