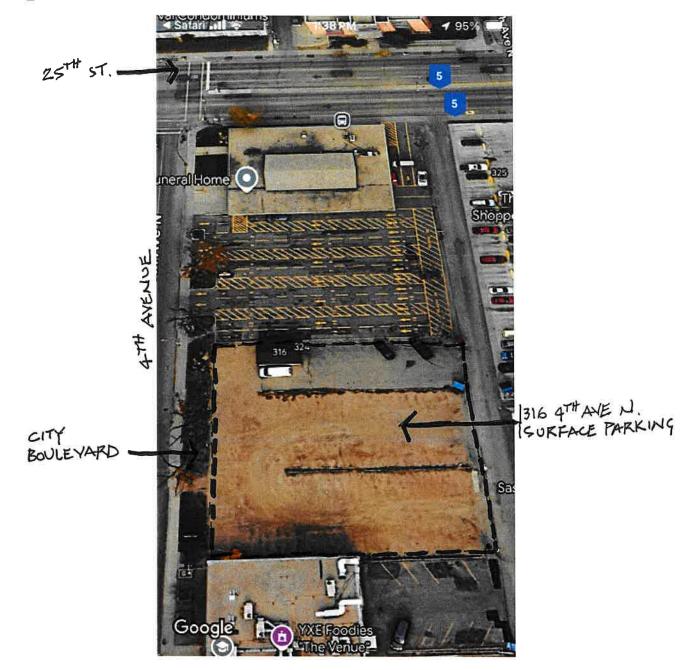

## **DEVELOPMENT APPEAL - SITE PLAN**

ADDRESS: 316 4th Avenue North

LOT: 4 to 6

**BLOCK: 173** 

PLAN: E2335

PHOTO 1

PHOTO 2

2023 AERIAL PHOTOGRAPHY

The property is somewhat unique for a surface parking lot in the B6 zoning area, as there is an existing City boulevard between the property and 4<sup>th</sup> Avenue which is grassed and has mature trees on it. The owners have always maintained the City boulevard to keep the property and streetscape in good condition.

The requirement to provide an additional 3M of landscaping and another line of trees behind the existing trees along the 4<sup>th</sup> Avenue property is somewhat redundant, and would not provide much more screening or softening of the site than what currently exists.