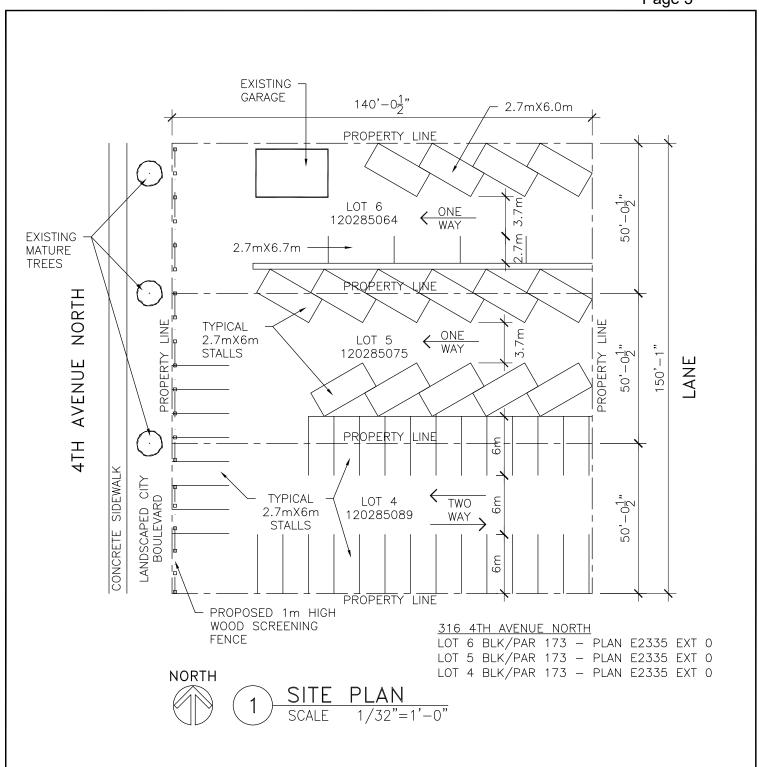

#### Proposed

The site plan provided does not identify a front yard landscape strip.

#### Proposed:

The site plan provided does not identify any tree plantings.

**Proposed:** The site plan provided does not identify a front yard landscape strip.

**Deficiency:** The proposed development is deficient in providing a 3 metre front yard landscaping strip.

**Requirement:** Section 7.3(2) states the required tree planting ratio is one tree for every 6 linear metres along required frontages and one tree per every 9 linear metres along required flankages and rear yards. Based on the frontages of the site (45.75m), the required number of tress plantings is 8.

**Proposed:** The site plan provided does not identify any tree plantings.

**Deficiency:** The proposed development is deficient in providing 8 tree plantings.