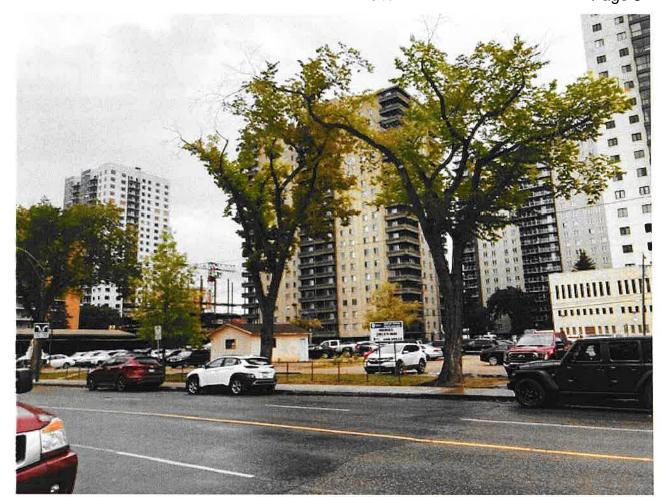

The property is somewhat unique for a surface parking lot in the B6 zoning area, as there is an existing City boulevard between the property and 4<sup>th</sup> Avenue which is grassed and has mature trees on it. The owners have always maintained the City boulevard to keep the property and streetscape in good condition.

#### INJURIOUS AFFECTION

The existing parking lot has been in existence since 1998 and we are not aware of any comments or complaints about the aesthetics, maintenance, upkeep, or appearance of the parking area, city boulevard, or the city sidewalk along 4<sup>th</sup> Avenue. The boulevard has always been maintained in good condition by the owners. With the installation of the 1M high screening fence the existing appearance will be enhanced.