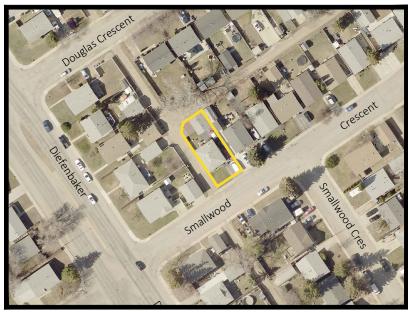

### 316 4th Avenue North Development Appeal

Appeal No. 19-2025 - 316 4th Ave N

## **DEVELOPMENT APPEAL - LOCATION PLAN**

ADDRESS: 316 4th Avenue North R.2

June 27, 2025

LOT: 4 to 6

BLOCK: 173

PLAN: E2335

Received
City Clerk's
Office

Required: Section 7.7.5 states:

## **DEVELOPMENT APPEAL - SITE PLAN**

ADDRESS: 316 4th Avenue North

LOT: 4 to 6

**BLOCK: 173** 

PLAN: E2335

PHOTO 1

PHOTO 2

2023 AERIAL PHOTOGRAPHY