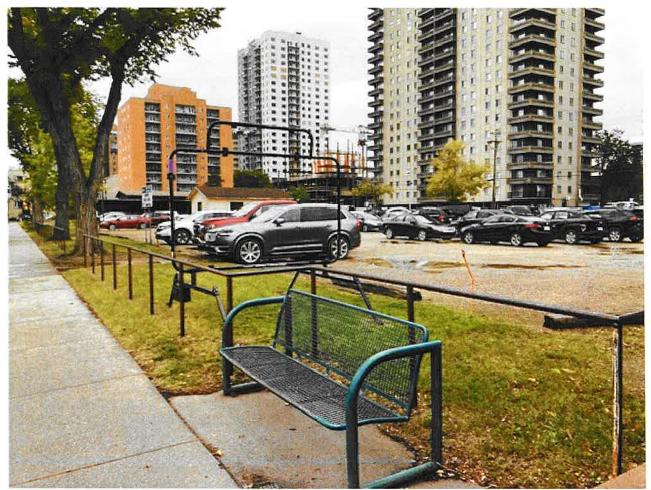

The property is somewhat unique for a surface parking lot in the B6 zoning area, as there is an existing City boulevard between the property and 4<sup>th</sup> Avenue which is grassed and has mature trees on it. The owners have always maintained the City boulevard to keep the property and streetscape in good condition.

#### INJURIOUS AFFECTION

The existing parking lot has been in existence since 1998 and we are not aware of any comments or complaints about the aesthetics, maintenance, upkeep, or appearance of the parking area, city boulevard, or the city sidewalk along 4<sup>th</sup> Avenue. The boulevard has always been maintained in good condition by the owners. With the installation of the 1M high screening fence the existing appearance will be enhanced.