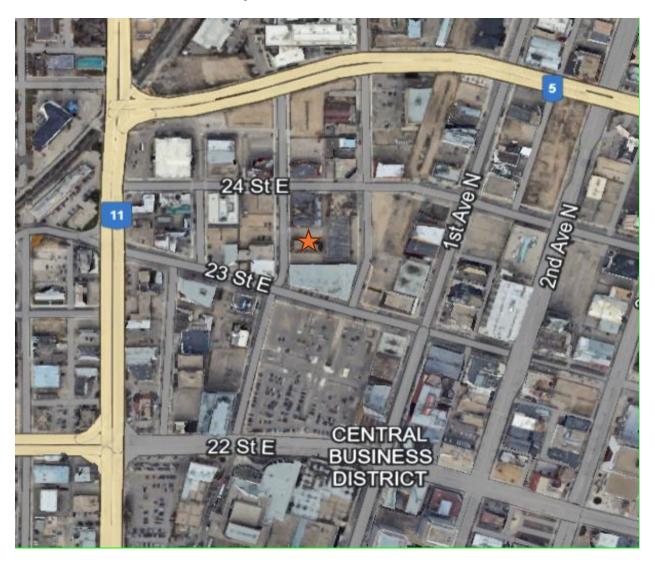

nsportation to supports and services in Saskatoon while some had to be appropriately transferred to police custody or transported to hospital.

Some drop off locations include:

- o Friendship Inn,
- o The Bridge,
- Saskatoon Tribal Council, and
- YWCA.

#### **Testimonials**

The Saskatoon CNES has received positive feedback from a number of clients and also experienced encouraging outcomes with some clients.

Testimonials received from clients include:

- · how nice and clean the facility is
- how well they are treated by staff
- how they enjoy being able to joke around with the staff
- how the staff took care of their wounds

"These people treat me with respect..."

"Thank you for caring for me when I didn't think I was worth anything...."

# Appendix 3

# **Pacific Shelter Site Map**



# 2024 Local Government Election – Returning Officer Review

#### **ISSUE**

The 2024 local government election was held on November 13, 2024, for the offices of mayor and city councillor, and trustees for both the Saskatoon Public School Board (SPS) and Greater Saskatoon Catholic Separate School Board (GSCS) for the next four-year term 2024 - 2028.

Historically, the Returning Officer has presented a review report of the election to the Governance and Priorities Committee (GPC).

#### **BACKGROUND**

The <u>2024 Election Modernization Strategy</u> report of the City Clerk's Office, considered by City Council on May 31, 2024, granted approval to Administration to enter into an agreement with Elections Saskatchewan, including for technology and information sharing to establish a voters li